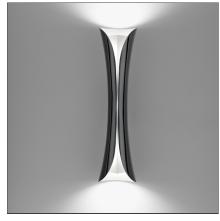

# Cadmo Wall LED Black/White

## **DESCRIPTION**

Wall lamp, extending the range of Cadmo series.

## **FEATURES**

| Article Code:       | 1373010A      | Material:      | ABS                   |
|---------------------|---------------|----------------|-----------------------|
| Colour:             | Black / White | Series:        | Design                |
| Installation:       | Wall          | Area contract: | Hospitality,          |
| <b>Environment:</b> | Indoor        |                | Residential           |
|                     |               | Emission:      | Indirect And Diffused |