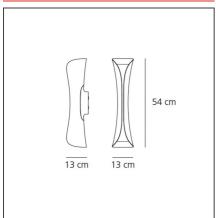

## **TECHNICAL DRAWINGS**

#### **DIMENSIONS**

| Length: | cm 13 | Impact Resistance: | N/D |
|---------|-------|--------------------|-----|
| Width:  | cm 13 | Glow Wire Test:    | 650 |
| Height: | cm 54 |                    |     |