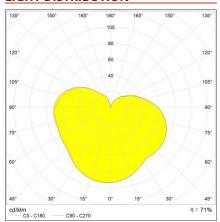

|               |

#### **DIMENSIONS**

 Width:
 cm 35
 Impact Resistance:
 N/D

 Height:
 cm 32
 Glow Wire Test:
 750°C

#### **NOT INCLUDED SOURCES**

| Category: | FLUO   | Color Rendering:       | 1b    |
|-----------|--------|------------------------|-------|
| Number:   | 1      | Color temperature (K): | 3000K |
| Watt:     | 20W    |                        |       |
| Lbs:      | Tc-tse |                        |       |

E27

## **ALTERNATIVE SOURCES**

| Category: | LED |
|-----------|-----|
| Number:   | 1   |
| Watt:     | 8W  |
| Type:     | 2   |
| Socket:   | E27 |
| Class:    | Α   |

## **LUMINAIRE**

Socket:

 Watt:
 20W
 Delivered lumens output (lm):1200lm

 Voltage:
 220V-240V
 CCT:
 2700K

 Dimmer Typology:

Dimmable Typology:





## LIGHT DISTRIBUTION