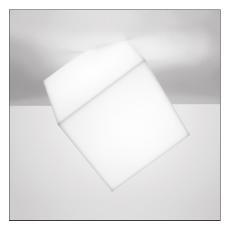

### **DESCRIPTION**

Wall support in thermoplastic resin; diffuser in thermoplastic material. Ability to mount LED light source E27 (LED light source not included).