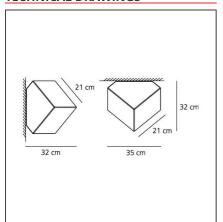

### **TECHNICAL DRAWINGS**

#### **DIMENSIONS**

 Width:
 cm 35
 Impact Resistance:
 N/D

 Height:
 cm 32
 Glow Wire Test:
 750°C