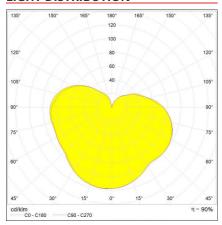

Environment:  | Ceiling           | Emission:      | Residential   |
|               | Indoor            |                | Diffused      |

#### **DIMENSIONS**

Lbs:

Socket:

Width:cm 4.8Impact Resistance:N/DHeight:cm 4.3Glow Wire Test: $750^{\circ}$ C

#### **NOT INCLUDED SOURCES**

| Category: | FLUO | Color Rendering:       | 1b    |
|-----------|------|------------------------|-------|
| Number:   | 1    | Color temperature (K): | 2700K |
| Watt:     | 23W  |                        |       |

Tc-tse

E27

## **ALTERNATIVE SOURCES**

 Category:
 LED

 Number:
 1

 Watt:
 8W

 Type:
 2

 Socket:
 E27

 Class:
 A

#### **LUMINAIRE**

 Watt:
 23W
 Delivered lumens output (Im):1500lm

 Voltage:
 220V-240V
 CCT:
 2700K

Dimmer Typology: Dimmable Typology: -





## **LIGHT DISTRIBUTION**