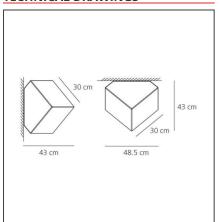

## **TECHNICAL DRAWINGS**

#### **DIMENSIONS**

Lbs:

Socket:

Width:cm 4.8Impact Resistance:N/DHeight:cm 4.3Glow Wire Test: $750^{\circ}$ C