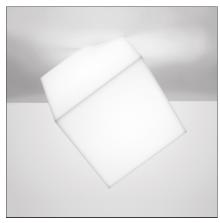

## **DESCRIPTION**

Wall support in thermoplastic resin; diffuser in thermoplastic material. Ability to mount LED light source E27 (LED light source not included).