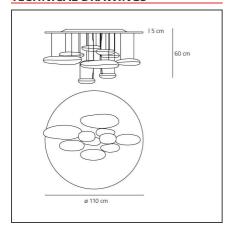

#### **TECHNICAL DRAWINGS**

### **DIMENSIONS**

Height: cm 55 **Glow Wire Test:** 650

Indoor