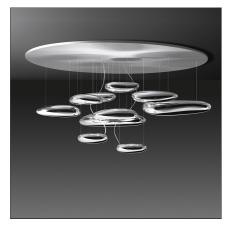

#### **DESCRIPTION**

Lamp available in the suspension and ceiling versions. "A ceiling fixture that places a floating assembly of large pebbles below a simple modern aluminium disc. These in turn reflect each other bouncing light between their taught bio - morphic surfaces and reflecting the environment around them. During the day the piece acts as a sculptural object reflecting the dynamics of natural light and the movement of people around them. Die-cast aluminium lighting units; reflective units made of injection-moulded thermoplastic material with metallic finish; stainless steel reflector. Dimmable (SwitchDim).