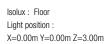

## Light distribution

**General lighting** 

Lamp for general lighting that equally distributes the light in all directions.

Photometric data Efficiency : 55.76% Coordinate system : CG Total flux : 630.00 lm Maximum value : 51.74 cd/klm Light position : C=0.00 G=70.00 Symmetry on the planes : Double symmetrical