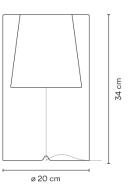

## Diffuser

Blow-glass diffuser

Materials

Shade: Blown-glass

Finish

5068-01 Blown glass (Acabado natural)

Sketch