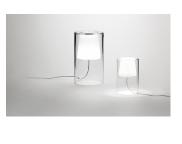

#### Description

Table lamp designed by Jordi Vilardell. It consists of a single piece of blown glass, one light within another. The bulb is concealed inside the inner vessel and the cable comes out of it like a thread.