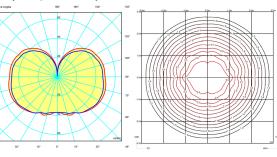

## Light distribution

**General lighting** 

Lamp for general lighting that equally distributes the light in all directions.

Photometric data Efficiency : 55.76% Coordinate system : CG Total flux : 630.00 lm Maximum value : 51.74 cd/klm Light position : C=0.00 G=70.00 Symmetry on the planes : Double symmetrical