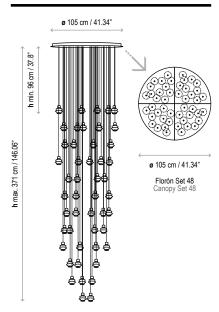

: 230V~50Hz

Certifications: (









Dimming system 1-10 V: Analog lighting system that allows the regulation of the light flow between 1 and 100% via an analog signal that arrives to the equipment through 2 additional control wires. These control wires have a positive and negative polarity, respectively, which must be respected at the time of wiring.

Structure finish: Ebony black

## Borosilicate glass

Each light has a different cable lenght. The cables cannot be cut or handled.

Black coaxial cable, max. Height 13 mts.

There are 13 standard height compositions, please consult.

#### **Custom Options:**

Custom finish: desired RAL color code to be indicated.

Special measures can be done upon request.

Maximum height of the cable: 13m.

### Measures









Drop S/36



Drop S/48