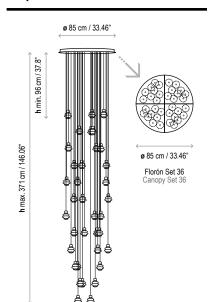

700º

Voltage: 230V~50Hz

Certifications: (









Dimming system 1-10 V: Analog lighting system that allows the regulation of the light flow between 1 and 100% via an analog signal that arrives to the equipment through 2 additional control wires. These control wires have a positive and negative polarity, respectively, which must be respected at the time of wiring.

Structure finish: Ebony black

## Borosilicate glass

Each light has a different cable lenght. The cables cannot be cut or handled.

Black coaxial cable, max. Height 13 mts.

There are 13 standard height compositions, please consult.

#### **Custom Options:**

Custom finish: desired RAL color code to be indicated.

Special measures can be done upon request.

Maximum height of the cable: 13m.

### Measures









Drop S/36



Drop S/48