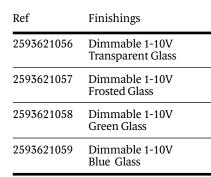

Black coaxial cable, maximum height: 13m. Cables cannot be cut, there are multiple standard measures with different heights for each collection.

## Borosilicate glass

Each light has a different cable lenght. The cables cannot be cut or handled.

Black coaxial cable, max. Height 13 mts.

There are 13 standard height compositions, please consult.

### Measures

Drop S/36

Drop S/48