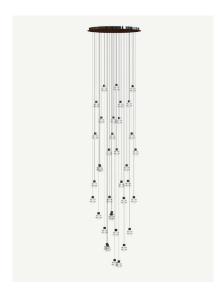

Name: Drop S/36

Design: Christophe Mathieu / 2017

Typology: Pendant Lamp

**Environment: Indoor** 

#### Technical description:

Drop is an extensive family of luminaires designed for all types of applications, from residential & hospitality applications to retail and corporate.

One of the qualities of this program is the ease of maintaining in terms of functionality and cleanliness. The glass can be cleaned with easy removal from the structure. It does not have screws. Water and non-abrasive soap can be used for cleaning. LED source change: In case one of the LEDs does not work, the lamp has an individual electronic system that allows the luminaire to continue working.

Black coaxial cable, maximum height: 13m. Cables cannot be cut, there are multiple standard measures with different heights for each collection.

## Borosilicate glass

Each light has a different cable lenght. The cables cannot be cut or handled.

Black coaxial cable, max. Height 13 mts.

There are 13 standard height compositions, please consult.