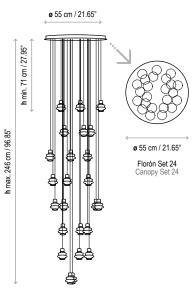

ees Kelvin: 2700º

Voltage: 230V~50Hz

Certifications: (









Dimming system 1-10 V: Analog lighting system that allows the regulation of the light flow between 1 and 100% via an analog signal that arrives to the equipment through 2 additional control wires. These control wires have a positive and negative polarity, respectively, which must be respected at the time of wiring.

Structure finish: Ebony black

## Borosilicate glass

Each light has a different cable lenght. The cables cannot be cut or handled.

Black coaxial cable, max. Height 13 mts.

There are 13 standard height compositions, please consult.

#### **Custom Options:**

Custom finish: desired RAL color code to be indicated.

Special measures can be done upon request.

Maximum height of the cable: 13m.

### Measures









Drop S/36



Drop S/48