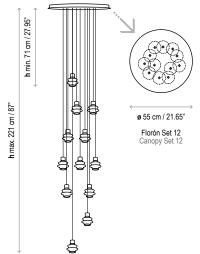

grees Kelvin: 2700º

Voltage: 230V~50Hz

Certifications: (









Dimming system 1-10 V: Analog lighting system that allows the regulation of the light flow between 1 and 100% via an analog signal that arrives to the equipment through 2 additional control wires. These control wires have a positive and negative polarity, respectively, which must be respected at the time of wiring.

Structure finish: Ebony black

## Borosilicate glass

Each light has a different cable lenght. The cables cannot be cut or handled.

Black coaxial cable, max. Height 13 mts.

There are 13 standard height compositions, please consult.

#### **Custom Options:**

Custom finish: desired RAL color code to be indicated.

Special measures can be done upon request.

Maximum height of the cable: 13m.

### Measures









Drop S/36



Drop S/48