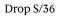

## bover

Name: Drop S/36

Design: Christophe Mathieu / 2017

Typology: Pendant Lamp

Environment: Indoor

Technical description:

Drop is an extensive family of luminaires designed for all types of applications, from residential & hospitality applications to retail and corporate.

Structure finish: Ebony black

Borosilicate glass

Each light has a different cable lenght. The cables cannot be cut or handled.

Black coaxial cable, max. Height 13 mts.

There are 13 standard height compositions, please consult.

## **Custom Options:**

Custom finish: desired RAL color code to be indicated.

Special measures can be done upon request.

Maximum height of the cable: 13m.