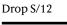

Structure finish: Ebony black

Borosilicate glass

Each light has a different cable lenght. The cables cannot be cut or handled.

Black coaxial cable, max. Height 13 mts.

There are 13 standard height compositions, please consult.

## **Custom Options:**

Custom finish: desired RAL color code to be indicated.

Special measures can be done upon request.

Maximum height of the cable: 13m.