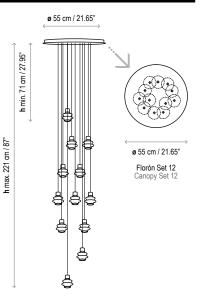

Structure finish: Ebony black

Borosilicate glass

Each light has a different cable lenght. The cables cannot be cut or handled.

Black coaxial cable, max. Height 13 mts.

There are 13 standard height compositions, please consult.

## **Custom Options:**

Custom finish: desired RAL color code to be indicated.

Special measures can be done upon request.

Maximum height of the cable: 13m.

## Drop S/36

ê

Drop S/07

Drop S/03

Droj

h max. 246 cm / 96.85"