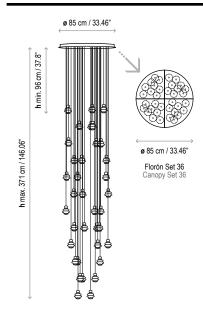

Structure finish: Ebony black

Borosilicate glass

Each light has a different cable lenght. The cables cannot be cut or handled.

Black coaxial cable, max. Height 13 mts.

There are 13 standard height compositions, please consult.

## **Custom Options:**

Custom finish: desired RAL color code to be indicated.

Special measures can be done upon request.

Maximum height of the cable: 13m.