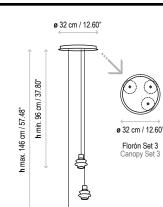

Structure finish: Ebony black

Borosilicate glass

Each light has a different cable lenght. The cables cannot be cut or handled.

Black coaxial cable, max. Height 13 mts.

There are 13 standard height compositions, please consult.

## **Custom Options:**

Custom finish: desired RAL color code to be indicated.

Special measures can be done upon request.

Maximum height of the cable: 13m.