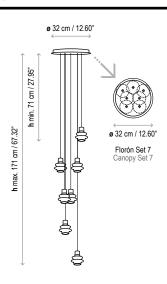

Structure finish: Ebony black

Borosilicate glass

Each light has a different cable lenght. The cables cannot be cut or handled.

Black coaxial cable, max. Height 13 mts.

There are 13 standard height compositions, please consult.

## **Custom Options:**

Custom finish: desired RAL color code to be indicated.

Special measures can be done upon request.

Maximum height of the cable: 13m.