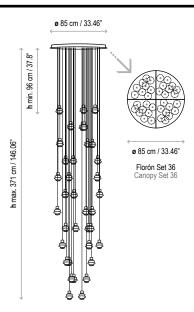

Structure finish: Ebony black

Borosilicate glass

Each light has a different cable lenght. The cables cannot be cut or handled.

Black coaxial cable, max. Height 13 mts.

There are 13 standard height compositions, please consult.

## **Custom Options:**

Custom finish: desired RAL color code to be indicated.

Special measures can be done upon request.

Maximum height of the cable: 13m.

## Drop S/36

ê

Drop S/07

Drop S/03

Droj

h max. 246 cm / 96.85"