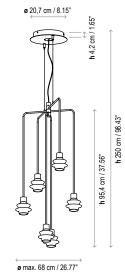

Dimmable 0-10V<br>Blue Glass        |

. . .

Dimming system 0-10 V: Analog lighting system that allows the regulation of the light flow between 0 and 100% via an analog signal that arrives to the equipment through 2 additional control wires. These control wires have a positive and negative polarity, respectively, which must be respected at the time of wiring.

Structure finish: Ebony black

Borosilicate glass

Each light has a different cable lenght. The cables cannot be cut or handled.

Black coaxial cable, max. Height 13 mts.

There are 13 standard height compositions, please consult.

## **Custom Options:**

Custom finish: desired RAL color code to be indicated.

Special measures can be done upon request.

Maximum height of the cable: 13m.

## Measures







## Drop S/36







ê





Drop S/07





Drop S/03









Droj



h max. 246 cm / 96.85"