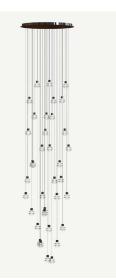

## bover

Name: Drop S/36

Design: Christophe Mathieu / 2017

Typology: Pendant Lamp

Environment: Indoor

Technical description:

Drop is an extensive family of luminaires designed for all types of applications, from residential & hospitality applications to retail and corporate.

## Drop S/36

ê

Drop S/07

Drop S/03

Droj

h max. 246 cm / 96.85"