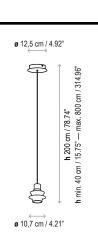

Photometrics made according to the position the lights are shown

in the catalogue and price list.

Black coaxial cable, maximum height: 13m. Cables cannot be cut, there are multiple standard measures with different heights for each collection.

Structure finish: Ebony black

Borosilicate glass

Each light has a different cable lenght. The cables cannot be cut or handled.

Black coaxial cable, max. Height 13 mts.

There are 13 standard height compositions, please consult.

## **Custom Options:**

Custom finish: desired RAL color code to be indicated.

Special measures can be done upon request.

Maximum height of the cable: 13m.