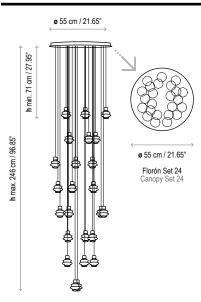

re multiple standard measures with different heights for each collection.



Dimming system 0-10 V: Analog lighting system that allows the regulation of the light flow between 0 and 100% via an analog signal that arrives to the equipment through 2 additional control wires. These control wires have a positive and negative polarity, respectively, which must be respected at the time of wiring.

Structure finish: Ebony black

## Borosilicate glass

Each light has a different cable lenght. The cables cannot be cut or handled.

Black coaxial cable, max. Height 13 mts.

There are 13 standard height compositions, please consult.

### Custom Options:

Custom finish: desired RAL color code to be indicated.

Special measures can be done upon request.

Maximum height of the cable: 13m.

### Measures







# Drop S/24







ê





Drop S/07





Drop S/03









Droj



h max. 246 cm / 96.85"