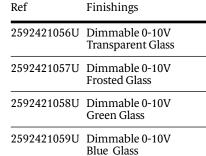

## Borosilicate glass

Each light has a different cable lenght. The cables cannot be cut or handled.

Black coaxial cable, max. Height 13 mts.

There are 13 standard height compositions, please consult.