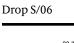

Photometrics made according to the position the lights are shown in the catalogue and price list.

Black coaxial cable, maximum height: 13m. Cables cannot be cut, there are multiple standard measures with different heights for each collection.

## Borosilicate glass

Each light has a different cable lenght. The cables cannot be cut or handled.

Black coaxial cable, max. Height 13 mts.

There are 13 standard height compositions, please consult.

### Custom Options:

Custom finish: desired RAL color code to be indicated.

Special measures can be done upon request.

Maximum height of the cable: 13m.