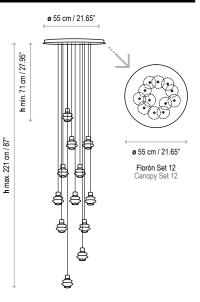

## Borosilicate glass

Each light has a different cable lenght. The cables cannot be cut or handled.

Black coaxial cable, max. Height 13 mts.

There are 13 standard height compositions, please consult.

### Custom Options:

Custom finish: desired RAL color code to be indicated.

Special measures can be done upon request.

Maximum height of the cable: 13m.