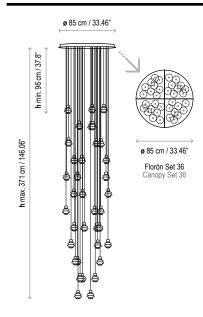

## Borosilicate glass

Each light has a different cable lenght. The cables cannot be cut or handled.

Black coaxial cable, max. Height 13 mts.

There are 13 standard height compositions, please consult.

### Custom Options:

Custom finish: desired RAL color code to be indicated.

Special measures can be done upon request.

Maximum height of the cable: 13m.