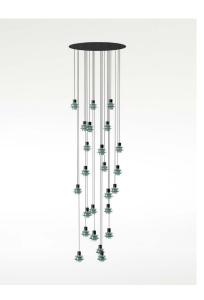

# bover

Name: Drop S/24

Design: Christophe Mathieu / 2017

Typology: Pendant Lamp

Environment: Indoor

Technical description:

Drop is an extensive family of luminaires designed for all types of applications, from residential & hospitality applications to retail and corporate.

## Borosilicate glass

Each light has a different cable lenght. The cables cannot be cut or handled.

Black coaxial cable, max. Height 13 mts.

There are 13 standard height compositions, please consult.

# Drop S/24

ê

Drop S/07

Drop S/03

Droj

h max. 246 cm / 96.85"