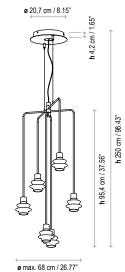

Photometrics made according to the position the lights are shown in the catalogue and price list.

Black coaxial cable, maximum height: 13m. Cables cannot be cut, there are multiple standard measures with different heights for each collection.

## Borosilicate glass

Each light has a different cable lenght. The cables cannot be cut or handled.

Black coaxial cable, max. Height 13 mts.

There are 13 standard height compositions, please consult.

### Custom Options:

Custom finish: desired RAL color code to be indicated.

Special measures can be done upon request.

Maximum height of the cable: 13m.