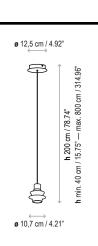

Photometrics made according to the position the lights are shown in the catalogue and price list.

Black coaxial cable, maximum height: 13m. Cables cannot be cut, there are multiple standard measures with different heights for each collection.

## Borosilicate glass

Each light has a different cable lenght. The cables cannot be cut or handled.

Black coaxial cable, max. Height 13 mts.

There are 13 standard height compositions, please consult.

### Custom Options:

Custom finish: desired RAL color code to be indicated.

Special measures can be done upon request.

Maximum height of the cable: 13m.