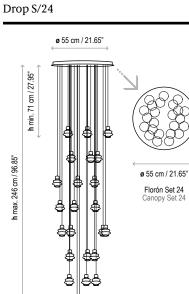

# bover

Name: Drop S/24

Design: Christophe Mathieu / 2017

Typology: Pendant Lamp

Environment: Indoor

Technical description:

Drop is an extensive family of luminaires designed for all types of applications, from residential & hospitality applications to retail and corporate.

# Drop S/24

ê

Drop S/07

Drop S/03

Droj

h max. 246 cm / 96.85"