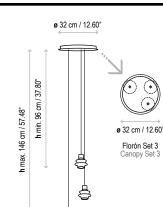

### Measures

# Drop S/24

ê

Drop S/07

Drop S/03

Droj

h max. 246 cm / 96.85"