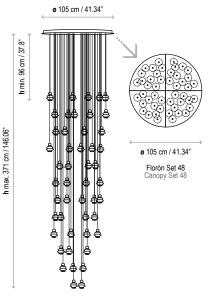

.



Dimming system 0-10 V: Analog lighting system that allows the regulation of the light flow between 0 and 100% via an analog signal that arrives to the equipment through 2 additional control wires. These control wires have a positive and negative polarity, respectively, which must be respected at the time of wiring.

Structure finish: Ebony black

## Borosilicate glass

Each light has a different cable lenght. The cables cannot be cut or handled.

Black coaxial cable, max. Height 13 mts.

There are 13 standard height compositions, please consult.

### Custom Options:

Custom finish: desired RAL color code to be indicated.

Special measures can be done upon request.

Maximum height of the cable: 13m.

### Measures







# Drop S/24







ê





Drop S/07





Drop S/03









Droj



h max. 246 cm / 96.85"