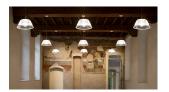

## **Romeo Moon Suspension 2**

by Philippe Starck , 1996

Suspension lamp providing diffused light. Acid-etched pressed borosilicate glass internal diffuser. Pressed clear glass shade. Injection-molded transparent polycarbonate diffuser support. Transparent, stamped polycarbonate dust protection screen. White, injection-molded ABS rose, galvanized pressed steel ceiling fitting. Free steel suspension cable.