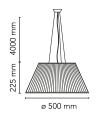

MountingPendantEnvironmentIndoorFinishGlassWeight7.6 Kg

EmergencyWithoutVoltage220-250VPowerMAX 150W

Battery No Supply included Yes

Cord Length 4000 mm Materials Glass