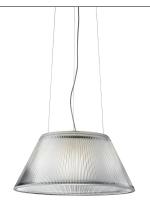

## **Romeo Moon Suspension 2**

by Philippe Starck , 1996

Suspension lamp providing diffused light. Acid-etched pressed borosilicate glass internal diffuser. Pressed clear glass shade. Injection-molded transparent polycarbonate diffuser support. Transparent, stamped polycarbonate dust protection screen. White, injection-molded ABS rose, galvanized pressed steel ceiling fitting. Free steel suspension cable.