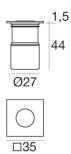

## Beret\_2Q

Uplights | 1 x powerLED 2,0 W 630 mA | CRI 80 93133W08

| Technical data                                 |               |
|------------------------------------------------|---------------|
| Installation position                          | Floor         |
| Installation environment                       | Outdoor       |
| Light Source                                   | LED           |
| Optics                                         | Narrow Spot   |
| Power                                          | 2 W           |
| Luminous flux (source)                         | 233 lm        |
| Current intensity                              | 630mA         |
| CCT / Tonalità                                 | 3000 K        |
| Colour rendering index                         | 80 Ra         |
| C.C. / C.V.                                    | CC            |
| Energy class                                   | A++           |
| Safety class                                   | 3             |
| IP                                             | IP67          |
| Glow wire test                                 | 850°          |
| Direct mounting on normally flammable surfaces | Yes           |
| CE                                             | Yes           |
| ETL                                            | No            |
| Operating temperature                          | -20°C / +50°C |
| Driver included                                | No            |
| Induzione                                      | No            |
| Emergency mode                                 | No            |
| Directional                                    | No            |
| Tilting                                        | No            |
| Walk-over                                      | Yes           |
| Drive-over                                     | No            |
| Cable included                                 | Yes           |
| Cable length                                   | 1 m           |
| Resin potting                                  | Yes           |

## Uplights | 1 x powerLED 2,0 W 630 mA | CRI 80 93133W08

Single emission uplights for outdoor application. The warm white LED light source with a narrow spot light distribution is composed of 1 powerled LEDs with CCT of 3000 K and a CRI 80; the source luminous flux is 233 lm, with a 116.5 lm/W nominal luminous efficacy.

The device body is made of brass and features a nickel finish, processed by means of brushing. The ingress protection degree is IP67; the total weight is of 0.180 kg. The power supply driver is not provided and is to be ordered separately.

The total absorbed power is 2,0 W. The power supply cable is included and features.

The device features protection class III and can be floor-mounted with an outer casing, code 84918(for concrete or masonry).