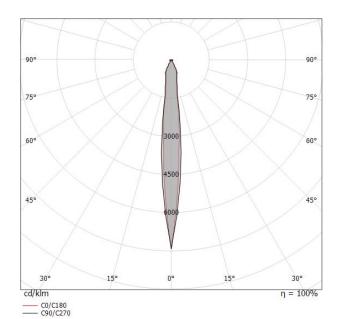

| UGR               |          |
|-------------------|----------|
| X=4H   Y=8H       | S=0.25H  |
| Reflection factor | 70/50/20 |
| UGR transversal   | > 28     |
| UGR axial         | > 28     |

| OPTICAL                     |               |
|-----------------------------|---------------|
| Light distribution simmetry | Symmetrical 2 |
| Ottica C0/C180              | 9°            |
| Ottica C90/C270             | 12°           |