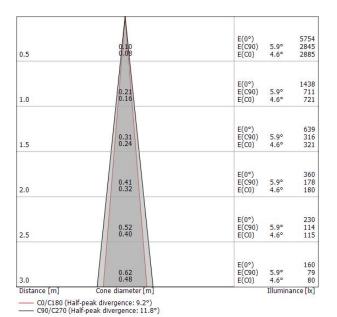

| Illuminotechnical Features                                                   |                            |
|------------------------------------------------------------------------------|----------------------------|
| Light Output Ratio (LOR)                                                     | 83 %                       |
| Luminous flux (source)                                                       | 233 lm                     |
| Luminaire luminous flux                                                      | 194 lm                     |
| Consumption                                                                  | 2,0 W                      |
| Luminaire efficacy                                                           | 97 lm/W                    |
| Colour temperature                                                           | 3000 K                     |
| Colour rendering index                                                       | 80 Ra                      |
| Luminaire luminous flux  Consumption  Luminaire efficacy  Colour temperature | 2,0 W<br>97 lm/W<br>3000 K |

| UGR               |          |
|-------------------|----------|
| X=4H   Y=8H       | S=0.25H  |
| Reflection factor | 70/50/20 |
| UGR transversal   | > 28     |
| UGR axial         | > 28     |

| OPTICAL                     |               |
|-----------------------------|---------------|
| Light distribution simmetry | Symmetrical 2 |
| Ottica C0/C180              | 9°            |
| Ottica C90/C270             | 12°           |