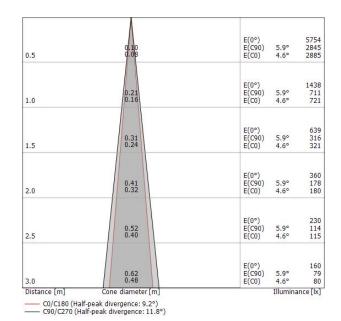

| Illuminotechnical Features  |               |
|-----------------------------|---------------|
| Light Output Ratio (LOR)    | 83 %          |
|                             |               |
| Luminous flux (source)      | 233 lm        |
| Luminaire luminous flux     | 194 lm        |
| Consumption                 | 2,0 W         |
| Luminaire efficacy          | 97 lm/W       |
| Colour temperature          | 3000 K        |
| Colour rendering index      | 80 Ra         |
|                             |               |
| UGR                         |               |
| X=4H   Y=8H                 | S=0.25H       |
| Reflection factor           | 70/50/20      |
| UGR transversal             | > 28          |
| UGR axial                   | > 28          |
|                             |               |
| OPTICAL                     |               |
| Light distribution simmetry | Symmetrical 2 |
| Ottica C0/C180              | 9°            |
| Ottica C90/C270             | 12°           |