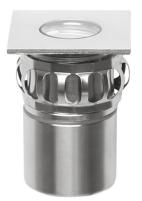

The device body is made of brass and features a chrome finish, processed by means of electroplating. The ingress protection degree is IP67; the total weight is of 0.180 kg. The power supply driver is not provided and is to be ordered separately.

The total absorbed power is 2,0 W. The power supply cable is included and features.

The device features protection class III and can be floor-mounted with an outer casing, code 84918(for concrete or masonry).

Beret\_2Q | Uplights | Accessories 93132W08

Outer casing L=87mm, H=60mm, D=60mm **Code** 84918