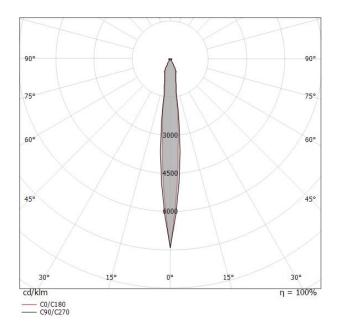

| Illuminotechnical Features  |               |
|-----------------------------|---------------|
| Light Output Ratio (LOR)    | 83 %          |
|                             |               |
| Luminous flux (source)      | 233 lm        |
| Luminaire luminous flux     | 194 lm        |
| Consumption                 | 2,0 W         |
| Luminaire efficacy          | 97 lm/W       |
| Colour temperature          | 3000 K        |
| Colour rendering index      | 80 Ra         |
|                             |               |
| UGR                         |               |
| X=4H   Y=8H                 | S=0.25H       |
| Reflection factor           | 70/50/20      |
| UGR transversal             | > 28          |
| UGR axial                   | > 28          |
|                             |               |
| OPTICAL                     |               |
| Light distribution simmetry | Symmetrical 2 |
| Ottica C0/C180              | 9°            |
| Ottica C90/C270             | 12°           |