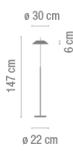

## MAYFAIR

Design by Diego Fortunato.

# LIGHT IS CREATION

### Reference

## 5510.

Application Floor Lamps

## Installation type

## Surface

## Description

The Mayfair lamps are a Diego Fortunato design proposal. The entire Mayfair collection incorporates LED lighting and comes in various finishes: green and orange.

#### Diffuser

Polycarbonate diffuser

#### Materials

Shade: Methacrylate Diffuser: Polyethylene Vertical tube: Steel Base: Zamak



5510-08 Gloss black nickel and orange (RAL 2009)

Sketch



**Electrical characteristics** 1 x LED STRIP 24V 2,4W AND 1 x LED STRIP 24V 12,6W

**A**<sup>+</sup>

Total 15.0 W





Led 2700K CRI >80 1841 Im 96 Im/W Fixture: 484 Im 0 Im/W Driver included: CC - Constant Current 100-240V 50/60Hz

Electronic dimming OPTICAL SENSOR

**Technical characteristics** 

- 24V transformer at plug

#### **Physical characteristics**

1 Box / 1.50 x 0.32 x 0.34 m. / Vol. 0.1632 m<sup>3</sup> / Gross weight 11.6 kg. / Net weight 10.4 kg.

#### Installation and assembly

Please, see the installation manual

Light distribution

## Indirect lighting

Lamp that emits an upward or backward beam that is reflected by the ceiling or wall.



Photometric data Efficiency : 26.31% Coordinate system : CG Total flux : 1840.50 Maximum value : 66.01 Light position : C=45.00 G=4