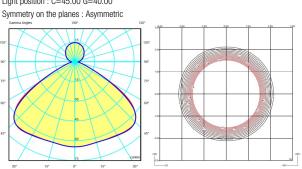

## Indirect lighting

Lamp that emits an upward or backward beam that is reflected by the ceiling or wall.

Photometric data Efficiency : 26.31% Coordinate system : CG Total flux : 1840.50 Maximum value : 66.01 Light position : C=45.00 G=40.00