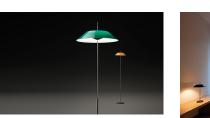

## Description

The Mayfair lamps are a Diego Fortunato design proposal. The entire Mayfair collection incorporates LED lighting and comes in various finishes: green and orange.