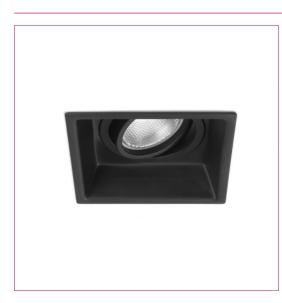

## MINIMA SQUARE ADJUSTABLE **5796** SKU 1249020

## GENERAL

| FINISH:                   | Matt Black              | CABLE LENGTH:              | Not Applicable                                                                                |
|---------------------------|-------------------------|----------------------------|-----------------------------------------------------------------------------------------------|
| MAIN MATERIAL:            | Metal - Mild Steel      | GROSS WEIGHT:              | 0.302kg                                                                                       |
| DIMENSIONS:               | H:100mm W:100mm D:140mm | CLASS:                     | CE (Class I)                                                                                  |
| INSTALLATION ORIENTATION: | Ceiling Mount           | IP RATING:                 | IP20                                                                                          |
| CUT OUT HOLE:             | H:92mm W:92mm           | BATHROOM ZONE:             | Zone 3                                                                                        |
| RECESS DEPTH:             | 150 (mm)                | VOLTAGE:                   | Mains 230V                                                                                    |
| FIRE RATING:              | Not Applicable          | PRODUCT F MARK:            | Not suitable for mounting<br>in flammable materials<br>or covering with thermal<br>insulation |
|                           | 0.140                   |                            |                                                                                               |
| LIGHT SOURCE:             | GU10                    | MACADAM ELIPSE:            | Not Applicable                                                                                |
| MAXIMUM WATTAGE:          | 50W Max                 | UGR:                       | To Be Advised                                                                                 |
| MAXIMUM LAMP LENGTH:      | 60 (mm)                 | BEAM ANGLE:                | Lamp Dependent                                                                                |
| LAMP INCLUDED?            | No                      | TILT ADJUSTMENT ANGLE:     | 20 (Degrees)                                                                                  |
| LUMINOUS FLUX:            | Lamp Dependent          | ROTATION ADJUSTMENT ANGLE: | 360 (Degrees)                                                                                 |
| COLOUR TEMP:              | Lamp Dependent          | AVERAGE LIFESPAN:          | Lamp Dependent                                                                                |
| CRI:                      | Lamp Dependent          | L70:                       | Not Applicable                                                                                |
| R9:                       | Lamp Dependent          |                            |                                                                                               |
| ELECTRICAL                |                         |                            |                                                                                               |
| SWITCHED:                 | No                      | SUPPLY FREQUENCY:          | Not Applicable                                                                                |
| DIMMABLE:                 | Yes                     | DRIVER/BALLAST VOLTAGE:    | Not Applicable                                                                                |
| DIMMING METHOD:           | Lamp Dependent          | DRIVER AVERAGE LIFESPAN:   | Not Applicable                                                                                |
| DRIVER OUTPUT CURRENT:    | Not Applicable          | EFFICACY:                  | Lamp Dependent                                                                                |
| DRIVER OUTPUT VOLTAGE:    | Not Applicable          | DRIVER/BALLAST INCLUDED?   | Not Applicable                                                                                |
|                           |                         |                            | -                                                                                             |
| ADDITIONAL INFORM         | MATION                  |                            | (e                                                                                            |