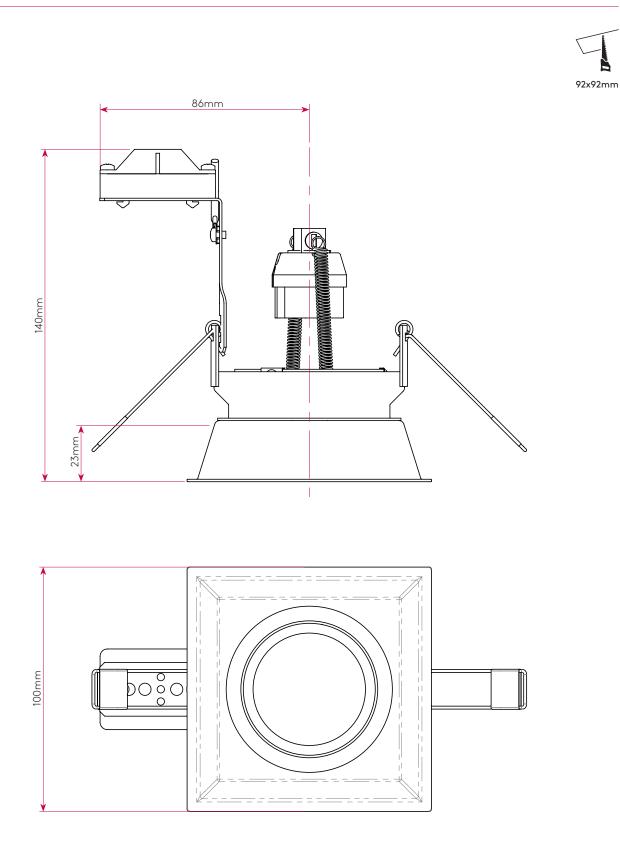

## GENERAL

| FINISH:                   | Matt Black              | CABLE LENGTH:              | Not Applicable                                                                                |
|---------------------------|-------------------------|----------------------------|-----------------------------------------------------------------------------------------------|
| MAIN MATERIAL:            | Metal - Mild Steel      | GROSS WEIGHT:              | 0.302kg                                                                                       |
| DIMENSIONS:               | H:100mm W:100mm D:140mm | CLASS:                     | CE (Class I)                                                                                  |
| INSTALLATION ORIENTATION: | Ceiling Mount           | IP RATING:                 | IP20                                                                                          |
| CUT OUT HOLE:             | H:92mm W:92mm           | BATHROOM ZONE:             | Zone 3                                                                                        |
| RECESS DEPTH:             | 150 (mm)                | VOLTAGE:                   | Mains 230V                                                                                    |
| FIRE RATING:              | Not Applicable          | PRODUCT F MARK:            | Not suitable for mounting<br>in flammable materials<br>or covering with thermal<br>insulation |
|                           | 0.140                   |                            |                                                                                               |
| LIGHT SOURCE:             | GU10                    | MACADAM ELIPSE:            | Not Applicable                                                                                |
| MAXIMUM WATTAGE:          | 50W Max                 | UGR:                       | To Be Advised                                                                                 |
| MAXIMUM LAMP LENGTH:      | 60 (mm)                 | BEAM ANGLE:                | Lamp Dependent                                                                                |
| LAMP INCLUDED?            | No                      | TILT ADJUSTMENT ANGLE:     | 20 (Degrees)                                                                                  |
| LUMINOUS FLUX:            | Lamp Dependent          | ROTATION ADJUSTMENT ANGLE: | 360 (Degrees)                                                                                 |
| COLOUR TEMP:              | Lamp Dependent          | AVERAGE LIFESPAN:          | Lamp Dependent                                                                                |
| CRI:                      | Lamp Dependent          | L70:                       | Not Applicable                                                                                |
| R9:                       | Lamp Dependent          |                            |                                                                                               |
| ELECTRICAL                |                         |                            |                                                                                               |
| SWITCHED:                 | No                      | SUPPLY FREQUENCY:          | Not Applicable                                                                                |
| DIMMABLE:                 | Yes                     | DRIVER/BALLAST VOLTAGE:    | Not Applicable                                                                                |
| DIMMING METHOD:           | Lamp Dependent          | DRIVER AVERAGE LIFESPAN:   | Not Applicable                                                                                |
| DRIVER OUTPUT CURRENT:    | Not Applicable          | EFFICACY:                  | Lamp Dependent                                                                                |
| DRIVER OUTPUT VOLTAGE:    | Not Applicable          | DRIVER/BALLAST INCLUDED?   | Not Applicable                                                                                |
|                           |                         |                            | -                                                                                             |
| ADDITIONAL INFORM         | MATION                  |                            | (e                                                                                            |

## PRODUCT ELEVATIONS

sales@astrolighting.com

www.astrolighting.com