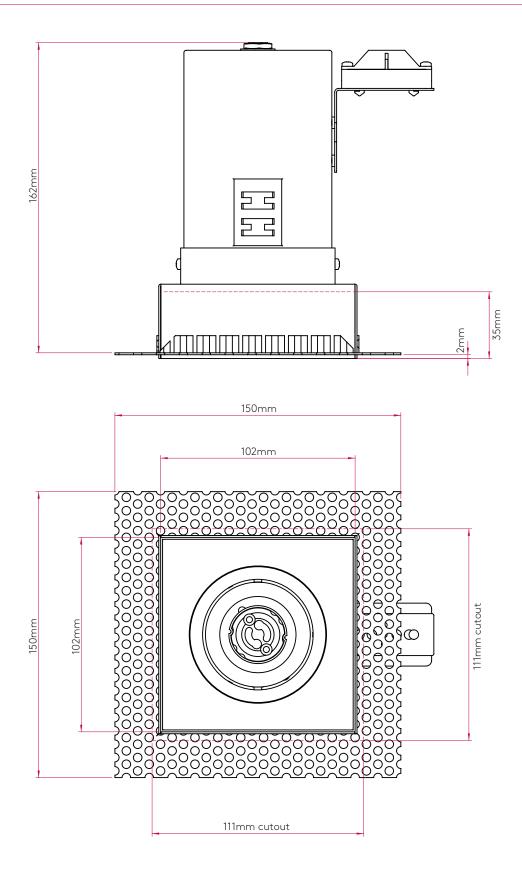

## GENERAL

| FINISH:                   | Matt White              | CABLE LENGTH:              | Not Applicable                                                                                |
|---------------------------|-------------------------|----------------------------|-----------------------------------------------------------------------------------------------|
| MAIN MATERIAL:            | Metal - Mild Steel      | GROSS WEIGHT:              | 0.81 (Kg)                                                                                     |
| DIMENSIONS:               | H:162mm W:102mm D:102mm | CLASS:                     | CE (Class I)                                                                                  |
| INSTALLATION ORIENTATION: | Ceiling Mount           | IP RATING:                 | IP20                                                                                          |
| CUT OUT HOLE:             | L:111mm W:111mm         | BATHROOM ZONE:             | Zone 3                                                                                        |
| RECESS DEPTH:             | 182 (mm)                | VOLTAGE:                   | Mains 230 (V)                                                                                 |
| FIRE RATING:              | 90 (min)                | PRODUCT F MARK:            | Not suitable for: Mounting<br>on flammable materials<br>/Covering with thermal<br>insulation. |
|                           | GU10                    | MACADAM ELLIPSE:           | Not Applicable                                                                                |
| MAXIMUM WATTAGE:          | 50W Max                 | UGR:                       | Not Applicable                                                                                |
| MAXIMUM LAMP LENGTH:      | 57 (mm)                 | BEAM ANGLE:                | Lamp Dependant                                                                                |
| LAMP INCLUDED?            | No                      | TILT ADJUSTMENT ANGLE:     | 35 (Degrees)                                                                                  |
| LUMINOUS FLUX:            | Lamp Dependant          | ROTATION ADJUSTMENT ANGLE: | 360 (Degrees)                                                                                 |
| COLOUR TEMP:              | Lamp Dependant          | AVERAGE LIFESPAN:          | Lamp Dependant                                                                                |
| CRI:                      | Lamp Dependant          | L70:                       | Not Applicable                                                                                |
| R9:                       | Lamp Dependant          |                            |                                                                                               |
| ELECTRICAL                |                         |                            |                                                                                               |
| SWITCHED:                 | No                      | SUPPLY FREQUENCY:          | Not Applicable                                                                                |
| DIMMABLE:                 | Yes                     | DRIVER/BALLAST VOLTAGE:    | Not Applicable                                                                                |
| DIMMING METHOD:           | Lamp Dependant          | DRIVER AVERAGE LIFESPAN:   | Not Applicable                                                                                |
| DRIVER OUTPUT CURRENT:    | Not Applicable          | EFFICACY:                  | Lamp Dependant                                                                                |
| DRIVER OUTPUT VOLTAGE:    | Not Applicable          | DRIVER/BALLAST INCLUDED?   | Not Applicable                                                                                |
|                           |                         |                            |                                                                                               |
| ADDITIONAL INFORM         | MATION                  |                            | C                                                                                             |