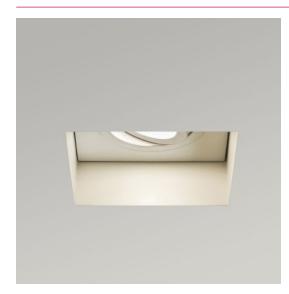

## TRIMLESS SQUARE ADJ FIRE-RATED **5680** SKU 1248007

## GENERAL

| FINISH:                   | Matt White              | CABLE LENGTH:              | Not Applicable                                                                                |
|---------------------------|-------------------------|----------------------------|-----------------------------------------------------------------------------------------------|
| MAIN MATERIAL:            | Metal - Mild Steel      | GROSS WEIGHT:              | 0.81 (Kg)                                                                                     |
| DIMENSIONS:               | H:162mm W:102mm D:102mm | CLASS:                     | CE (Class I)                                                                                  |
| INSTALLATION ORIENTATION: | Ceiling Mount           | IP RATING:                 | IP20                                                                                          |
| CUT OUT HOLE:             | L:111mm W:111mm         | BATHROOM ZONE:             | Zone 3                                                                                        |
| RECESS DEPTH:             | 182 (mm)                | VOLTAGE:                   | Mains 230 (V)                                                                                 |
| FIRE RATING:              | 90 (min)                | PRODUCT F MARK:            | Not suitable for: Mounting<br>on flammable materials<br>/Covering with thermal<br>insulation. |
|                           | GU10                    | MACADAM ELLIPSE:           | Not Applicable                                                                                |
| MAXIMUM WATTAGE:          | 50W Max                 | UGR:                       | Not Applicable                                                                                |
| MAXIMUM LAMP LENGTH:      | 57 (mm)                 | BEAM ANGLE:                | Lamp Dependant                                                                                |
| LAMP INCLUDED?            | No                      | TILT ADJUSTMENT ANGLE:     | 35 (Degrees)                                                                                  |
| LUMINOUS FLUX:            | Lamp Dependant          | ROTATION ADJUSTMENT ANGLE: | 360 (Degrees)                                                                                 |
| COLOUR TEMP:              | Lamp Dependant          | AVERAGE LIFESPAN:          | Lamp Dependant                                                                                |
| CRI:                      | Lamp Dependant          | L70:                       | Not Applicable                                                                                |
| R9:                       | Lamp Dependant          |                            |                                                                                               |
| ELECTRICAL                |                         |                            |                                                                                               |
| SWITCHED:                 | No                      | SUPPLY FREQUENCY:          | Not Applicable                                                                                |
| DIMMABLE:                 | Yes                     | DRIVER/BALLAST VOLTAGE:    | Not Applicable                                                                                |
| DIMMING METHOD:           | Lamp Dependant          | DRIVER AVERAGE LIFESPAN:   | Not Applicable                                                                                |
| DRIVER OUTPUT CURRENT:    | Not Applicable          | EFFICACY:                  | Lamp Dependant                                                                                |
| DRIVER OUTPUT VOLTAGE:    | Not Applicable          | DRIVER/BALLAST INCLUDED?   | Not Applicable                                                                                |
|                           |                         |                            |                                                                                               |
| ADDITIONAL INFORM         | MATION                  |                            | C                                                                                             |