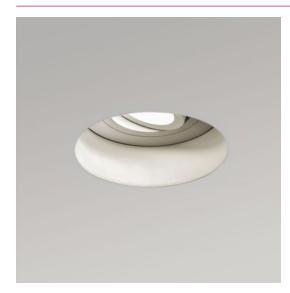

## TRIMLESS ROUND ADJ FIRE-RATED **5679** SKU 1248006

## GENERAL

| MAIN MATERIAL: M.<br>DIMENSIONS: H:<br>INSTALLATION ORIENTATION: CG<br>CUT OUT HOLE: 11<br>RECESS DEPTH: 18<br>FIRE RATING: 90<br>LAMP<br>LIGHT SOURCE: GI<br>MAXIMUM WATTAGE: 50<br>MAXIMUM LAMP LENGTH: 57<br>LAMP INCLUDED? No |                                                                                                              | CABLE LENGTH:<br>GROSS WEIGHT:<br>CLASS:<br>IP RATING:<br>BATHROOM ZONE:<br>VOLTAGE:<br>PRODUCT F MARK:<br>MACADAM ELLIPSE:<br>UGR:<br>BEAM ANGLE:<br>TILT ADJUSTMENT ANGLE: | Not Applicable<br>0.82 (Kg)<br>CE (Class I)<br>IP20<br>Zone 3<br>Mains 230 (V)<br>Not Suitable for: Mounting<br>on flammable materials<br>/Covering with thermal<br>insulation<br>Not Applicable<br>Not Applicable<br>Lamp Dependant<br>30 (Degrees) |
|-----------------------------------------------------------------------------------------------------------------------------------------------------------------------------------------------------------------------------------|--------------------------------------------------------------------------------------------------------------|------------------------------------------------------------------------------------------------------------------------------------------------------------------------------|------------------------------------------------------------------------------------------------------------------------------------------------------------------------------------------------------------------------------------------------------|
| DIMENSIONS: H:<br>INSTALLATION ORIENTATION: Ce<br>CUT OUT HOLE: 11<br>RECESS DEPTH: 18<br>FIRE RATING: 90<br>LAMP<br>LIGHT SOURCE: GI<br>MAXIMUM WATTAGE: 50<br>MAXIMUM LAMP LENGTH: 57<br>LAMP INCLUDED? NA                      | H: 162mm DIA: 102mm<br>Ceiling Mount<br>11mm/4-3/8″<br>82 (mm)<br>10 (min)<br>5010<br>0W Max<br>7 (mm)<br>Io | CLASS:<br>IP RATING:<br>BATHROOM ZONE:<br>VOLTAGE:<br>PRODUCT F MARK:<br>MACADAM ELLIPSE:<br>UGR:<br>BEAM ANGLE:                                                             | CE (Class I)<br>IP20<br>Zone 3<br>Mains 230 (V)<br>Not Suitable for: Mounting<br>on flammable materials<br>/Covering with thermal<br>insulation<br>Not Applicable<br>Not Applicable<br>Lamp Dependant                                                |
| INSTALLATION ORIENTATION: Ce<br>CUT OUT HOLE: 11<br>RECESS DEPTH: 18<br>FIRE RATING: 90<br>LAMP<br>LIGHT SOURCE: GI<br>MAXIMUM WATTAGE: 50<br>MAXIMUM LAMP LENGTH: 57<br>LAMP INCLUDED? NA                                        | Ceiling Mount<br>11mm/4-3/8"<br>82 (mm)<br>10 (min)<br>6U10<br>0W Max<br>7 (mm)<br>Io                        | IP RATING:<br>BATHROOM ZONE:<br>VOLTAGE:<br>PRODUCT F MARK:<br>MACADAM ELLIPSE:<br>UGR:<br>BEAM ANGLE:                                                                       | IP20<br>Zone 3<br>Mains 230 (V)<br>Not Suitable for: Mounting<br>on flammable materials<br>/Covering with thermal<br>insulation<br>Not Applicable<br>Lamp Dependant                                                                                  |
| CUT OUT HOLE: 11<br>RECESS DEPTH: 18<br>FIRE RATING: 90<br>LAMP<br>LIGHT SOURCE: GI<br>MAXIMUM WATTAGE: 50<br>MAXIMUM LAMP LENGTH: 57<br>LAMP INCLUDED? No                                                                        | 11mm / 4-3/8"<br>82 (mm)<br>10 (min)<br>6000<br>6010<br>0W Max<br>7 (mm)<br>Jo                               | BATHROOM ZONE:<br>VOLTAGE:<br>PRODUCT F MARK:<br>MACADAM ELLIPSE:<br>UGR:<br>BEAM ANGLE:                                                                                     | Zone 3<br>Mains 230 (V)<br>Not Suitable for: Mounting<br>on flammable materials<br>/Covering with thermal<br>insulation<br>Not Applicable<br>Not Applicable<br>Lamp Dependant                                                                        |
| RECESS DEPTH: 18<br>FIRE RATING: 90<br>LAMP<br>LIGHT SOURCE: GI<br>MAXIMUM WATTAGE: 50<br>MAXIMUM LAMP LENGTH: 57<br>LAMP INCLUDED? No                                                                                            | 0 (min)<br>5U10<br>0W Max<br>7 (mm)<br>Io                                                                    | VOLTAGE:<br>PRODUCT F MARK:<br>MACADAM ELLIPSE:<br>UGR:<br>BEAM ANGLE:                                                                                                       | Mains 230 (V)<br>Not Suitable for: Mounting<br>on flammable materials<br>/Covering with thermal<br>insulation<br>Not Applicable<br>Not Applicable<br>Lamp Dependant                                                                                  |
| LIGHT SOURCE: GI<br>MAXIMUM WATTAGE: 50<br>MAXIMUM LAMP LENGTH: 57<br>LAMP INCLUDED? NA                                                                                                                                           | GU10<br>OW Max<br>7 (mm)<br>Io                                                                               | MACADAM ELLIPSE:<br>UGR:<br>BEAM ANGLE:                                                                                                                                      | Not Suitable for: Mounting<br>on flammable materials<br>/Covering with thermal<br>insulation<br>Not Applicable<br>Not Applicable<br>Lamp Dependant                                                                                                   |
| LIGHT SOURCE: GI<br>MAXIMUM WATTAGE: 50<br>MAXIMUM LAMP LENGTH: 57<br>LAMP INCLUDED? No                                                                                                                                           | 0W Max<br>7 (mm)<br>Io                                                                                       | UGR:<br>BEAM ANGLE:                                                                                                                                                          | Not Applicable<br>Lamp Dependant                                                                                                                                                                                                                     |
| MAXIMUM WATTAGE: 50<br>MAXIMUM LAMP LENGTH: 57<br>LAMP INCLUDED? No                                                                                                                                                               | 0W Max<br>7 (mm)<br>Io                                                                                       | UGR:<br>BEAM ANGLE:                                                                                                                                                          | Not Applicable<br>Lamp Dependant                                                                                                                                                                                                                     |
| MAXIMUM LAMP LENGTH: 57<br>LAMP INCLUDED? No                                                                                                                                                                                      | 7 (mm)<br>Io                                                                                                 | BEAM ANGLE:                                                                                                                                                                  | Lamp Dependant                                                                                                                                                                                                                                       |
| LAMP INCLUDED?                                                                                                                                                                                                                    | lo                                                                                                           |                                                                                                                                                                              |                                                                                                                                                                                                                                                      |
|                                                                                                                                                                                                                                   |                                                                                                              |                                                                                                                                                                              |                                                                                                                                                                                                                                                      |
|                                                                                                                                                                                                                                   | amp Dependant                                                                                                | ROTATION ADJUSTMENT ANGLE:                                                                                                                                                   | 360 (Degrees)                                                                                                                                                                                                                                        |
| COLOUR TEMP: La                                                                                                                                                                                                                   | amp Dependant                                                                                                | AVERAGE LIFESPAN:                                                                                                                                                            | Lamp Dependant                                                                                                                                                                                                                                       |
|                                                                                                                                                                                                                                   | amp Dependant                                                                                                | L70:                                                                                                                                                                         | Not Applicable                                                                                                                                                                                                                                       |
| <b>R9:</b> Lo                                                                                                                                                                                                                     | amp Dependant                                                                                                |                                                                                                                                                                              |                                                                                                                                                                                                                                                      |
| ELECTRICAL                                                                                                                                                                                                                        |                                                                                                              |                                                                                                                                                                              |                                                                                                                                                                                                                                                      |
| SWITCHED: No                                                                                                                                                                                                                      | 10                                                                                                           | SUPPLY FREQUENCY:                                                                                                                                                            | Not Applicable                                                                                                                                                                                                                                       |
| DIMMABLE: Ye                                                                                                                                                                                                                      | es                                                                                                           | DRIVER/BALLAST VOLTAGE:                                                                                                                                                      | Not Applicable                                                                                                                                                                                                                                       |
| DIMMING METHOD: La                                                                                                                                                                                                                | amp Dependant                                                                                                | DRIVER AVERAGE LIFESPAN:                                                                                                                                                     | Not Applicable                                                                                                                                                                                                                                       |
| DRIVER OUTPUT CURRENT: No                                                                                                                                                                                                         | lot Applicable                                                                                               | EFFICACY:                                                                                                                                                                    | Lamp Dependant                                                                                                                                                                                                                                       |
| DRIVER OUTPUT VOLTAGE: No                                                                                                                                                                                                         | lot Applicable                                                                                               | DRIVER/BALLAST INCLUDED?                                                                                                                                                     | Not Applicable                                                                                                                                                                                                                                       |