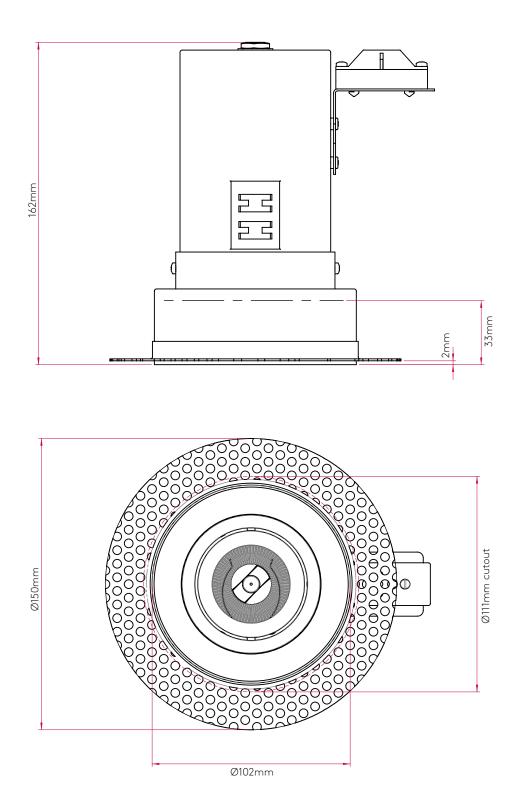

## GENERAL

| MAIN MATERIAL: M.<br>DIMENSIONS: H:<br>INSTALLATION ORIENTATION: CG<br>CUT OUT HOLE: 11<br>RECESS DEPTH: 18<br>FIRE RATING: 90<br>LAMP<br>LIGHT SOURCE: GI<br>MAXIMUM WATTAGE: 50<br>MAXIMUM LAMP LENGTH: 57<br>LAMP INCLUDED? No |                                                                                                              | CABLE LENGTH:<br>GROSS WEIGHT:<br>CLASS:<br>IP RATING:<br>BATHROOM ZONE:<br>VOLTAGE:<br>PRODUCT F MARK:<br>MACADAM ELLIPSE:<br>UGR:<br>BEAM ANGLE:<br>TILT ADJUSTMENT ANGLE: | Not Applicable<br>0.82 (Kg)<br>CE (Class I)<br>IP20<br>Zone 3<br>Mains 230 (V)<br>Not Suitable for: Mounting<br>on flammable materials<br>/Covering with thermal<br>insulation<br>Not Applicable<br>Not Applicable<br>Lamp Dependant<br>30 (Degrees) |
|-----------------------------------------------------------------------------------------------------------------------------------------------------------------------------------------------------------------------------------|--------------------------------------------------------------------------------------------------------------|------------------------------------------------------------------------------------------------------------------------------------------------------------------------------|------------------------------------------------------------------------------------------------------------------------------------------------------------------------------------------------------------------------------------------------------|
| DIMENSIONS: H:<br>INSTALLATION ORIENTATION: Ce<br>CUT OUT HOLE: 11<br>RECESS DEPTH: 18<br>FIRE RATING: 90<br>LAMP<br>LIGHT SOURCE: GI<br>MAXIMUM WATTAGE: 50<br>MAXIMUM LAMP LENGTH: 57<br>LAMP INCLUDED? NA                      | H: 162mm DIA: 102mm<br>Ceiling Mount<br>11mm/4-3/8″<br>82 (mm)<br>10 (min)<br>5010<br>0W Max<br>7 (mm)<br>Io | CLASS:<br>IP RATING:<br>BATHROOM ZONE:<br>VOLTAGE:<br>PRODUCT F MARK:<br>MACADAM ELLIPSE:<br>UGR:<br>BEAM ANGLE:                                                             | CE (Class I)<br>IP20<br>Zone 3<br>Mains 230 (V)<br>Not Suitable for: Mounting<br>on flammable materials<br>/Covering with thermal<br>insulation<br>Not Applicable<br>Not Applicable<br>Lamp Dependant                                                |
| INSTALLATION ORIENTATION: Ce<br>CUT OUT HOLE: 11<br>RECESS DEPTH: 18<br>FIRE RATING: 90<br>LAMP<br>LIGHT SOURCE: GI<br>MAXIMUM WATTAGE: 50<br>MAXIMUM LAMP LENGTH: 57<br>LAMP INCLUDED? NA                                        | Ceiling Mount<br>11mm/4-3/8"<br>82 (mm)<br>10 (min)<br>6U10<br>0W Max<br>7 (mm)<br>Io                        | IP RATING:<br>BATHROOM ZONE:<br>VOLTAGE:<br>PRODUCT F MARK:<br>MACADAM ELLIPSE:<br>UGR:<br>BEAM ANGLE:                                                                       | IP20<br>Zone 3<br>Mains 230 (V)<br>Not Suitable for: Mounting<br>on flammable materials<br>/Covering with thermal<br>insulation<br>Not Applicable<br>Lamp Dependant                                                                                  |
| CUT OUT HOLE: 11<br>RECESS DEPTH: 18<br>FIRE RATING: 90<br>LAMP<br>LIGHT SOURCE: GI<br>MAXIMUM WATTAGE: 50<br>MAXIMUM LAMP LENGTH: 57<br>LAMP INCLUDED? No                                                                        | 11mm / 4-3/8"<br>82 (mm)<br>10 (min)<br>6000<br>6010<br>0W Max<br>7 (mm)<br>Jo                               | BATHROOM ZONE:<br>VOLTAGE:<br>PRODUCT F MARK:<br>MACADAM ELLIPSE:<br>UGR:<br>BEAM ANGLE:                                                                                     | Zone 3<br>Mains 230 (V)<br>Not Suitable for: Mounting<br>on flammable materials<br>/Covering with thermal<br>insulation<br>Not Applicable<br>Not Applicable<br>Lamp Dependant                                                                        |
| RECESS DEPTH: 18<br>FIRE RATING: 90<br>LAMP<br>LIGHT SOURCE: GI<br>MAXIMUM WATTAGE: 50<br>MAXIMUM LAMP LENGTH: 57<br>LAMP INCLUDED? No                                                                                            | 0 (min)<br>5U10<br>0W Max<br>7 (mm)<br>Io                                                                    | VOLTAGE:<br>PRODUCT F MARK:<br>MACADAM ELLIPSE:<br>UGR:<br>BEAM ANGLE:                                                                                                       | Mains 230 (V)<br>Not Suitable for: Mounting<br>on flammable materials<br>/Covering with thermal<br>insulation<br>Not Applicable<br>Not Applicable<br>Lamp Dependant                                                                                  |
| LIGHT SOURCE: GI<br>MAXIMUM WATTAGE: 50<br>MAXIMUM LAMP LENGTH: 57<br>LAMP INCLUDED? NA                                                                                                                                           | GU10<br>OW Max<br>7 (mm)<br>Io                                                                               | MACADAM ELLIPSE:<br>UGR:<br>BEAM ANGLE:                                                                                                                                      | Not Suitable for: Mounting<br>on flammable materials<br>/Covering with thermal<br>insulation<br>Not Applicable<br>Not Applicable<br>Lamp Dependant                                                                                                   |
| LIGHT SOURCE: GI<br>MAXIMUM WATTAGE: 50<br>MAXIMUM LAMP LENGTH: 57<br>LAMP INCLUDED? No                                                                                                                                           | 0W Max<br>7 (mm)<br>Io                                                                                       | UGR:<br>BEAM ANGLE:                                                                                                                                                          | Not Applicable<br>Lamp Dependant                                                                                                                                                                                                                     |
| MAXIMUM WATTAGE: 50<br>MAXIMUM LAMP LENGTH: 57<br>LAMP INCLUDED? No                                                                                                                                                               | 0W Max<br>7 (mm)<br>Io                                                                                       | UGR:<br>BEAM ANGLE:                                                                                                                                                          | Not Applicable<br>Lamp Dependant                                                                                                                                                                                                                     |
| MAXIMUM LAMP LENGTH: 57<br>LAMP INCLUDED? No                                                                                                                                                                                      | 7 (mm)<br>Io                                                                                                 | BEAM ANGLE:                                                                                                                                                                  | Lamp Dependant                                                                                                                                                                                                                                       |
| LAMP INCLUDED?                                                                                                                                                                                                                    | lo                                                                                                           |                                                                                                                                                                              |                                                                                                                                                                                                                                                      |
|                                                                                                                                                                                                                                   |                                                                                                              |                                                                                                                                                                              |                                                                                                                                                                                                                                                      |
|                                                                                                                                                                                                                                   | amp Dependant                                                                                                | ROTATION ADJUSTMENT ANGLE:                                                                                                                                                   | 360 (Degrees)                                                                                                                                                                                                                                        |
| COLOUR TEMP: La                                                                                                                                                                                                                   | amp Dependant                                                                                                | AVERAGE LIFESPAN:                                                                                                                                                            | Lamp Dependant                                                                                                                                                                                                                                       |
|                                                                                                                                                                                                                                   | amp Dependant                                                                                                | L70:                                                                                                                                                                         | Not Applicable                                                                                                                                                                                                                                       |
| <b>R9:</b> Lo                                                                                                                                                                                                                     | amp Dependant                                                                                                |                                                                                                                                                                              |                                                                                                                                                                                                                                                      |
| ELECTRICAL                                                                                                                                                                                                                        |                                                                                                              |                                                                                                                                                                              |                                                                                                                                                                                                                                                      |
| SWITCHED: No                                                                                                                                                                                                                      | 10                                                                                                           | SUPPLY FREQUENCY:                                                                                                                                                            | Not Applicable                                                                                                                                                                                                                                       |
| DIMMABLE: Ye                                                                                                                                                                                                                      | es                                                                                                           | DRIVER/BALLAST VOLTAGE:                                                                                                                                                      | Not Applicable                                                                                                                                                                                                                                       |
| DIMMING METHOD: La                                                                                                                                                                                                                | amp Dependant                                                                                                | DRIVER AVERAGE LIFESPAN:                                                                                                                                                     | Not Applicable                                                                                                                                                                                                                                       |
| DRIVER OUTPUT CURRENT: No                                                                                                                                                                                                         | lot Applicable                                                                                               | EFFICACY:                                                                                                                                                                    | Lamp Dependant                                                                                                                                                                                                                                       |
| DRIVER OUTPUT VOLTAGE: No                                                                                                                                                                                                         | lot Applicable                                                                                               | DRIVER/BALLAST INCLUDED?                                                                                                                                                     | Not Applicable                                                                                                                                                                                                                                       |