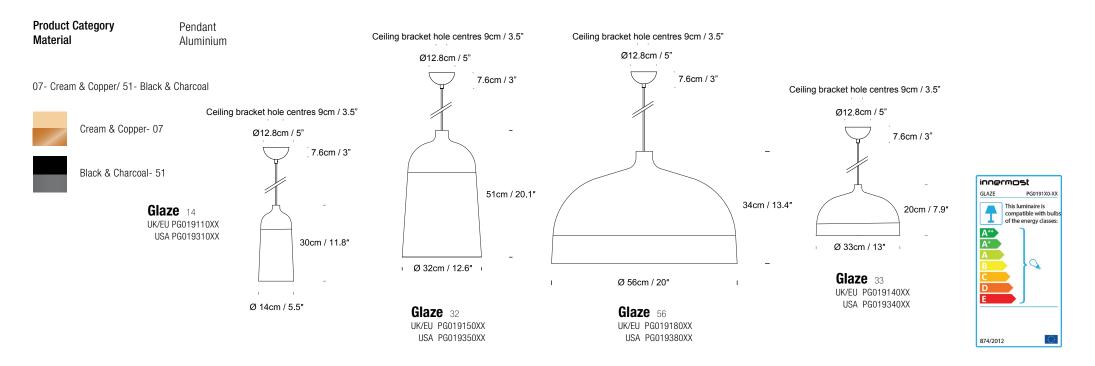

## Glaze by Corinna Warm

## innermosit

| SPECIFICATION    | Lightsource                                                     | Cable                                       | Ceiling Rose                                               |
|------------------|-----------------------------------------------------------------|---------------------------------------------|------------------------------------------------------------|
| <b>Glaze</b> 14  | UK/EU E27, Max 40W USA E26, Max 8W                              | 4m / 157.5"                                 | Glaze in Cream & Copper comes with a matching              |
| UK/EU PG019110XX | Recommended bulb: LED Globe Bulbs 400 - 1000 Lumen output and   | Glaze in black comes with black cable,      | cream coloured ceiling rose,                               |
| USA PG019310XX   | from 2700K (for warmer with more colour) up to 6000K (daylight) | and the other colours come with clear cable | Glaze in Black & Charcoal comes with a black ceiling rose. |
| <b>Glaze</b> 32  | UK/EU E27, Max 100W USA E26, Max 15W                            | 4m / 157.5"                                 | Glaze in Cream & Copper comes with a matching              |
| UK/EU PG019150XX | Recommended bulb: LED Globe Bulbs 400 - 1000 Lumen output and   | Glaze in black comes with black cable,      | cream coloured ceiling rose,                               |
| USA PG019350XX   | from 2700K (for warmer with more colour) up to 6000K (daylight) | and the other colours come with clear cable | Glaze in Black & Charcoal comes with a black ceiling rose. |
| Glaze 56         | UK/EU E27, Max 100W USA E26, Max 15W                            | 4m / 157.5"                                 | Glaze in Cream & Copper comes with a matching              |
| UK/EU PG019180XX | Recommended bulb: LED Globe Bulbs 400 - 1000 Lumen output and   | Glaze in black comes with black cable,      | cream coloured ceiling rose,                               |
| USA PG019380XX   | from 2700K (for warmer with more colour) up to 6000K (daylight) | and the other colours come with clear cable | Glaze in Black & Charcoal comes with a black ceiling rose. |
| <b>Glaze</b> 33  | UK/EU E27, Max 100W USA E26, Max 15W                            | 4m / 157.5"                                 | Glaze in Cream & Copper comes with a matching              |
| UK/EU PG019140XX | Recommended bulb: LED Globe Bulbs 400 - 1000 Lumen output and   | Glaze in black comes with black cable,      | cream coloured ceiling rose,                               |
| USA PG019340XX   | from 2700K (for warmer with more colour) up to 6000K (daylight) | and the other colours come with clear cable | Glaze in Black & Charcoal comes with a black ceiling rose. |