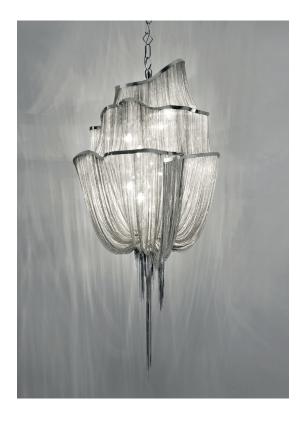

Bronze

0A15S E7 C8

0A15S L6 C8

Black Nickel

0A15S E9 C8

0A15S F7 C8

Seemingly alive, atlantis' shimmering light creates a vibrant source of energy. Its mesmerizing, organic effect is created by hundreds of illuminated lengths of draped, nickel chain. Like water in the ocean, atlantis' chains appear liquid, cascading over its gloss nickel bands and falling down towards the abyss before turning back into itself. Atlantis is composed of almost three miles of chain, meticulously hand-crafted by master italian artisans. Design barlas baylar.