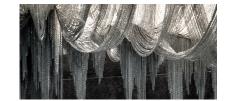

Bronze

0A15S E7 C8

0A15S L6 C8

Black Nickel

0A15S E9 C8

0A15S F7 C8

Seemingly alive, atlantis' shimmering light creates a vibrant source of energy. Its mesmerizing, organic effect is created by hundreds of illuminated lengths of draped, nickel chain. Like water in the ocean, atlantis' chains appear liquid, cascading over its gloss nickel bands and falling down towards the abyss before turning back into itself. Atlantis is composed of almost three miles of chain, meticulously hand-crafted by master italian artisans. Design barlas baylar.

### Light Source

Seemingly alive, atlantis' shimmering light creates a vibrant source of energy. Its mesmerizing, organic effect is created by hundreds of illuminated lengths of draped, nickel chain. Like water in the ocean, atlantis' chains appear liquid, cascading over its gloss nickel bands and falling down towards the abyss before turning back into itself. Atlantis is composed of almost three miles of chain, meticulously hand-crafted by master italian artisans. Design barlas baylar.

Code

0A13S E7 C8

0A13S L6 C8

Black Nickel

0A13S E9 C8

Bronze

0A13S F7 C8

Seemingly alive, atlantis' shimmering light creates a vibrant source of energy. Its mesmerizing, organic effect is created by hundreds of illuminated lengths of draped, nickel chain. Like water in the ocean, atlantis' chains appear liquid, cascading over its gloss nickel bands and falling down towards the abyss before turning back into itself. Atlantis is composed of almost three miles of chain, meticulously hand-crafted by master italian artisans. Design barlas baylar.

Gold

0J01S L6 C8

Black Nickel

0J01S E9 C8

Bronze

0J01S F7 C8

Seemingly alive, atlantis' shimmering light creates a vibrant source of energy. Its mesmerizing, organic effect is created by hundreds of illuminated lengths of draped, nickel chain. Like water in the ocean, atlantis' chains appear liquid, cascading over its gloss nickel bands and falling down towards the abyss before turning back into itself. Atlantis is composed of almost three miles of chain, meticulously hand-crafted by master italian artisans. Design barlas baylar.

# Light Source

Seemingly alive, atlantis' shimmering light creates a vibrant source of energy. Its mesmerizing, organic effect is created by hundreds of illuminated lengths of draped, nickel chain. Like water in the ocean, atlantis' chains appear liquid, cascading over its gloss nickel bands and falling down towards the abyss before turning back into itself. Atlantis is composed of almost three miles of chain, meticulously hand-crafted by master italian artisans. Design barlas baylar.

0A17S L6 C8

Black Nickel

Bronze

Nickel

0A17S E9 C8

0A17S F7 C8

Seemingly alive, atlantis' shimmering light creates a vibrant source of energy. Its mesmerizing, organic effect is created by hundreds of illuminated lengths of draped, nickel chain. Like water in the ocean, atlantis' chains appear liquid, cascading over its gloss nickel bands and falling down towards the abyss before turning back into itself. Atlantis is composed of almost three miles of chain, meticulously hand-crafted by master italian artisans. Design barlas baylar.