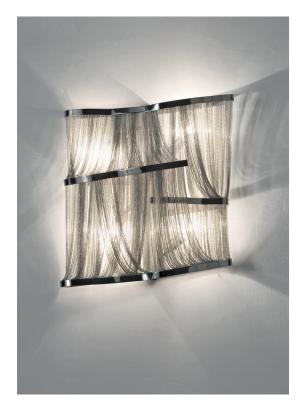

water in the ocean, atlantis' chains appear liquid, cascading over its gloss

nickel bands and falling down towards the abyss before turning back into itself. Design barlas baylar.

Туре Materials wall

brass chains and metal structure plated as below

**Finishes** 

Code

Nickel

0J03A E7 C8

Gold

0J03A L6 C8

Black Nickel

0J03A E9 C8

Bronze

0J03A F7 C8

Light Source

Body |

Canopy |

design Barlas baylar terzani.com

Туре Materials wall

brass chains and metal structure plated as below