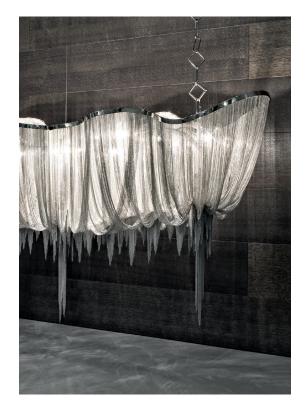

Bronze

0A15S E7 C8

0A15S L6 C8

Black Nickel

0A15S E9 C8

0A15S F7 C8

Seemingly alive, atlantis' shimmering light creates a vibrant source of energy. Its mesmerizing, organic effect is created by hundreds of illuminated lengths of draped, nickel chain. Like water in the ocean, atlantis' chains appear liquid, cascading over its gloss nickel bands and falling down towards the abyss before turning back into itself. Atlantis is composed of almost three miles of chain, meticulously hand-crafted by master italian artisans. Design barlas baylar.

### Light Source

Seemingly alive, atlantis' shimmering light creates a vibrant source of energy. Its mesmerizing, organic effect is created by hundreds of illuminated lengths of draped, nickel chain. Like water in the ocean, atlantis' chains appear liquid, cascading over its gloss nickel bands and falling down towards the abyss before turning back into itself. Atlantis is composed of almost three miles of chain, meticulously hand-crafted by master italian artisans. Design barlas baylar.

Code

0A13S E7 C8

0A13S L6 C8

Black Nickel

0A13S E9 C8

Bronze

0A13S F7 C8

Seemingly alive, atlantis' shimmering light creates a vibrant source of energy. Its mesmerizing, organic effect is created by hundreds of illuminated lengths of draped, nickel chain. Like water in the ocean, atlantis' chains appear liquid, cascading over its gloss nickel bands and falling down towards the abyss before turning back into itself. Atlantis is composed of almost three miles of chain, meticulously hand-crafted by master italian artisans. Design barlas baylar.