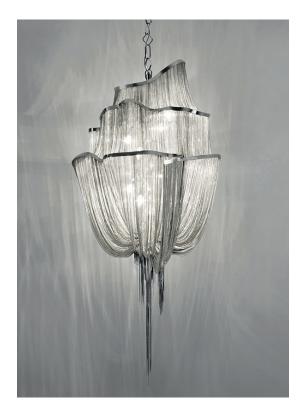

Bronze

0A15S E7 C8

0A15S L6 C8

Black Nickel

0A15S E9 C8

0A15S F7 C8

Seemingly alive, atlantis' shimmering light creates a vibrant source of energy. Its mesmerizing, organic effect is created by hundreds of illuminated lengths of draped, nickel chain. Like water in the ocean, atlantis' chains appear liquid, cascading over its gloss nickel bands and falling down towards the abyss before turning back into itself. Atlantis is composed of almost three miles of chain, meticulously hand-crafted by master italian artisans. Design barlas baylar.

### Light Source

Seemingly alive, atlantis' shimmering light creates a vibrant source of energy. Its mesmerizing, organic effect is created by hundreds of illuminated lengths of draped, nickel chain. Like water in the ocean, atlantis' chains appear liquid, cascading over its gloss nickel bands and falling down towards the abyss before turning back into itself. Atlantis is composed of almost three miles of chain, meticulously hand-crafted by master italian artisans. Design barlas baylar.

Code

0A13S E7 C8

0A13S L6 C8

Black Nickel

0A13S E9 C8

Bronze

0A13S F7 C8

Seemingly alive, atlantis' shimmering light creates a vibrant source of energy. Its mesmerizing, organic effect is created by hundreds of illuminated lengths of draped, nickel chain. Like water in the ocean, atlantis' chains appear liquid, cascading over its gloss nickel bands and falling down towards the abyss before turning back into itself. Atlantis is composed of almost three miles of chain, meticulously hand-crafted by master italian artisans. Design barlas baylar.

Gold

0J01S L6 C8

Black Nickel

0J01S E9 C8

Bronze

0J01S F7 C8

Seemingly alive, atlantis' shimmering light creates a vibrant source of energy. Its mesmerizing, organic effect is created by hundreds of illuminated lengths of draped, nickel chain. Like water in the ocean, atlantis' chains appear liquid, cascading over its gloss nickel bands and falling down towards the abyss before turning back into itself. Atlantis is composed of almost three miles of chain, meticulously hand-crafted by master italian artisans. Design barlas baylar.

# Light Source

Seemingly alive, atlantis' shimmering light creates a vibrant source of energy. Its mesmerizing, organic effect is created by hundreds of illuminated lengths of draped, nickel chain. Like water in the ocean, atlantis' chains appear liquid, cascading over its gloss nickel bands and falling down towards the abyss before turning back into itself. Atlantis is composed of almost three miles of chain, meticulously hand-crafted by master italian artisans. Design barlas baylar.

0A17S L6 C8

Black Nickel

Bronze

Nickel

0A17S E9 C8

0A17S F7 C8

Seemingly alive, atlantis' shimmering light creates a vibrant source of energy. Its mesmerizing, organic effect is created by hundreds of illuminated lengths of draped, nickel chain. Like water in the ocean, atlantis' chains appear liquid, cascading over its gloss nickel bands and falling down towards the abyss before turning back into itself. Atlantis is composed of almost three miles of chain, meticulously hand-crafted by master italian artisans. Design barlas baylar.