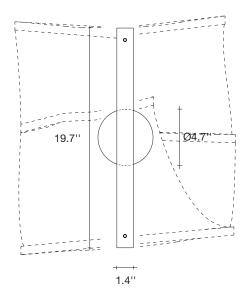

# Body |

design Barlas baylar terzani.com

Seemingly alive, atlantis' shimmering light creates a vibrant source of energy.

Its mesmerizing, organic effect is created by hundreds of illuminated

lengths of draped, nickel chain. Like

water in the ocean, atlantis' chains appear liquid, cascading over its gloss

nickel bands and falling down towards the abyss before turning back into itself. Design barlas baylar.

Туре Materials wall

brass chains and metal structure plated as below