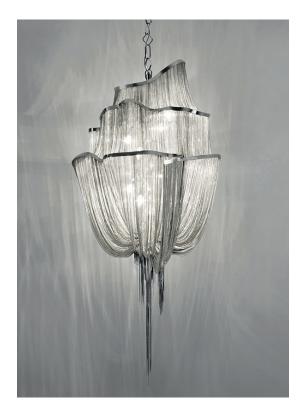

Bronze

0A15S E7 C8

0A15S L6 C8

Black Nickel

0A15S E9 C8

0A15S F7 C8

Seemingly alive, atlantis' shimmering light creates a vibrant source of energy. Its mesmerizing, organic effect is created by hundreds of illuminated lengths of draped, nickel chain. Like water in the ocean, atlantis' chains appear liquid, cascading over its gloss nickel bands and falling down towards the abyss before turning back into itself. Atlantis is composed of almost three miles of chain, meticulously hand-crafted by master italian artisans. Design barlas baylar.