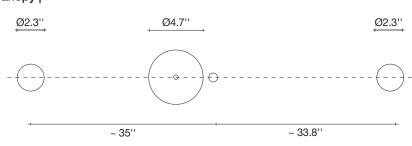

# Canopy |

Ø2.3'' Ø4.7'' Ø2.3'' ~ 26'' ~ 26.8"

design Barlas baylar terzani.com

Туре Materials suspension

brass chains and metal structure plated as below

**Finishes** 

Code

Nickel