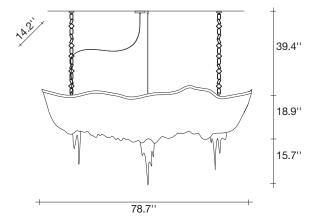

design Barlas baylar terzani.com

Туре Materials

**Finishes** 

suspension

brass chains and metal structure plated as below

Code

Nickel

Gold

Bronze

0A15S E7 C8

0A15S L6 C8

Black Nickel

0A15S E9 C8

0A15S F7 C8

Seemingly alive, atlantis' shimmering light creates a vibrant source of energy. Its mesmerizing, organic effect is created by hundreds of illuminated lengths of draped, nickel chain. Like water in the ocean, atlantis' chains appear liquid, cascading over its gloss nickel bands and falling down towards the abyss before turning back into itself. Atlantis is composed of almost three miles of chain, meticulously hand-crafted by master italian artisans. Design barlas baylar.