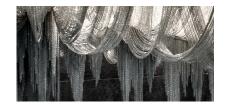

Bronze

0A15S E7 C8

0A15S L6 C8

Black Nickel

0A15S E9 C8

0A15S F7 C8

Seemingly alive, atlantis' shimmering light creates a vibrant source of energy. Its mesmerizing, organic effect is created by hundreds of illuminated lengths of draped, nickel chain. Like water in the ocean, atlantis' chains appear liquid, cascading over its gloss nickel bands and falling down towards the abyss before turning back into itself. Atlantis is composed of almost three miles of chain, meticulously hand-crafted by master italian artisans. Design barlas baylar.

### Light Source

Seemingly alive, atlantis' shimmering light creates a vibrant source of energy. Its mesmerizing, organic effect is created by hundreds of illuminated lengths of draped, nickel chain. Like water in the ocean, atlantis' chains appear liquid, cascading over its gloss nickel bands and falling down towards the abyss before turning back into itself. Atlantis is composed of almost three miles of chain, meticulously hand-crafted by master italian artisans. Design barlas baylar.

Code

0A13S E7 C8

0A13S L6 C8

Black Nickel

0A13S E9 C8

Bronze

0A13S F7 C8

Seemingly alive, atlantis' shimmering light creates a vibrant source of energy. Its mesmerizing, organic effect is created by hundreds of illuminated lengths of draped, nickel chain. Like water in the ocean, atlantis' chains appear liquid, cascading over its gloss nickel bands and falling down towards the abyss before turning back into itself. Atlantis is composed of almost three miles of chain, meticulously hand-crafted by master italian artisans. Design barlas baylar.