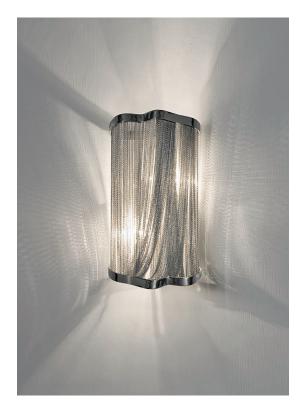

# Body |

design Barlas baylar terzani.com

Seemingly alive, atlantis' shimmering light creates a vibrant source of energy.

Its mesmerizing, organic effect is created by hundreds of illuminated

lengths of draped, nickel chain. Like

water in the ocean, atlantis' chains appear liquid, cascading over its gloss

nickel bands and falling down towards the abyss before turning back into itself. Design barlas baylar.

Туре Materials wall

brass chains and metal structure plated as below

Bronze

0J04A F7 C8

Light Source

Seemingly alive, atlantis' shimmering light creates a vibrant source of energy. Its mesmerizing, organic effect is created by hundreds of illuminated lengths of draped, nickel chain. Like water in the ocean, atlantis' chains appear liquid, cascading over its gloss nickel bands and falling down towards the abyss before turning back into itself. Design barlas baylar.