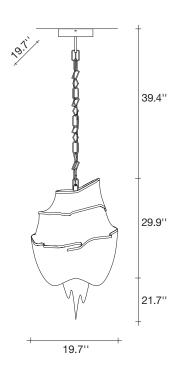

# Canopy |

Ø2.3'' Ø4.7'' Ø2.3'' ~ 26'' ~ 26.8"

design Barlas baylar terzani.com

Туре Materials suspension

brass chains and metal structure plated as below

**Finishes** 

Code

Nickel