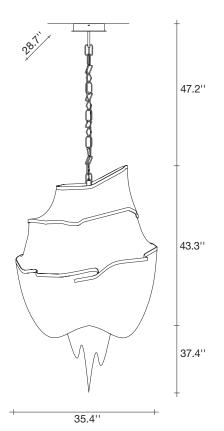

Bronze

0A15S E7 C8

0A15S L6 C8

Black Nickel

0A15S E9 C8

0A15S F7 C8

Seemingly alive, atlantis' shimmering light creates a vibrant source of energy. Its mesmerizing, organic effect is created by hundreds of illuminated lengths of draped, nickel chain. Like water in the ocean, atlantis' chains appear liquid, cascading over its gloss nickel bands and falling down towards the abyss before turning back into itself. Atlantis is composed of almost three miles of chain, meticulously hand-crafted by master italian artisans. Design barlas baylar.

### Light Source

Seemingly alive, atlantis' shimmering light creates a vibrant source of energy. Its mesmerizing, organic effect is created by hundreds of illuminated lengths of draped, nickel chain. Like water in the ocean, atlantis' chains appear liquid, cascading over its gloss nickel bands and falling down towards the abyss before turning back into itself. Atlantis is composed of almost three miles of chain, meticulously hand-crafted by master italian artisans. Design barlas baylar.

Code

0A13S E7 C8

0A13S L6 C8

Black Nickel

0A13S E9 C8

Bronze

0A13S F7 C8

Seemingly alive, atlantis' shimmering light creates a vibrant source of energy. Its mesmerizing, organic effect is created by hundreds of illuminated lengths of draped, nickel chain. Like water in the ocean, atlantis' chains appear liquid, cascading over its gloss nickel bands and falling down towards the abyss before turning back into itself. Atlantis is composed of almost three miles of chain, meticulously hand-crafted by master italian artisans. Design barlas baylar.

Gold

0J01S L6 C8

Black Nickel

0J01S E9 C8

Bronze

0J01S F7 C8

Seemingly alive, atlantis' shimmering light creates a vibrant source of energy. Its mesmerizing, organic effect is created by hundreds of illuminated lengths of draped, nickel chain. Like water in the ocean, atlantis' chains appear liquid, cascading over its gloss nickel bands and falling down towards the abyss before turning back into itself. Atlantis is composed of almost three miles of chain, meticulously hand-crafted by master italian artisans. Design barlas baylar.

# Light Source

Seemingly alive, atlantis' shimmering light creates a vibrant source of energy. Its mesmerizing, organic effect is created by hundreds of illuminated lengths of draped, nickel chain. Like water in the ocean, atlantis' chains appear liquid, cascading over its gloss nickel bands and falling down towards the abyss before turning back into itself. Atlantis is composed of almost three miles of chain, meticulously hand-crafted by master italian artisans. Design barlas baylar.

0A17S L6 C8

Black Nickel

Bronze

Nickel

0A17S E9 C8

0A17S F7 C8

Seemingly alive, atlantis' shimmering light creates a vibrant source of energy. Its mesmerizing, organic effect is created by hundreds of illuminated lengths of draped, nickel chain. Like water in the ocean, atlantis' chains appear liquid, cascading over its gloss nickel bands and falling down towards the abyss before turning back into itself. Atlantis is composed of almost three miles of chain, meticulously hand-crafted by master italian artisans. Design barlas baylar.