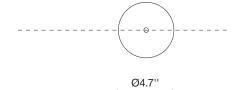

# Canopy |

Ø2.3'' Ø4.7'' Ø2.3'' ~ 26'' ~ 26.8"

design Barlas baylar terzani.com

Туре Materials suspension

brass chains and metal structure plated as below

**Finishes** 

Code

Nickel