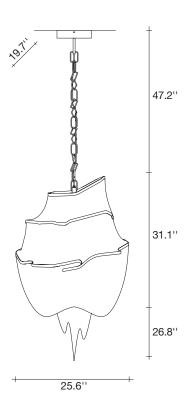

Bronze

0A15S E7 C8

0A15S L6 C8

Black Nickel

0A15S E9 C8

0A15S F7 C8

Seemingly alive, atlantis' shimmering light creates a vibrant source of energy. Its mesmerizing, organic effect is created by hundreds of illuminated lengths of draped, nickel chain. Like water in the ocean, atlantis' chains appear liquid, cascading over its gloss nickel bands and falling down towards the abyss before turning back into itself. Atlantis is composed of almost three miles of chain, meticulously hand-crafted by master italian artisans. Design barlas baylar.