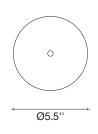

# Canopy |

Ø2.3'' Ø4.7'' Ø2.3'' ~ 26'' ~ 26.8"

design Barlas baylar terzani.com

Туре Materials suspension

brass chains and metal structure plated as below

**Finishes** 

Code

Nickel