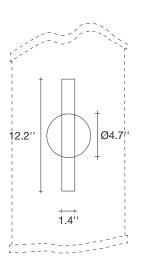

# Canopy |

Ø2.3'' Ø4.7'' Ø2.3'' ~ 26'' ~ 26.8"

design Barlas baylar terzani.com

Туре Materials suspension

brass chains and metal structure plated as below

**Finishes** 

Code

Nickel