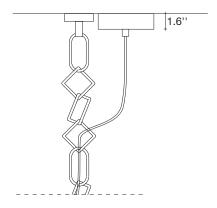

design Barlas baylar terzani.com

Туре Materials

**Finishes** 

suspension

brass chains and metal structure plated as below

Code

Nickel

Gold

# Body |

design Barlas baylar terzani.com

Туре Materials

**Finishes** 

suspension brass chains and metal

structure plated as below

Code

Nickel

# Body |

design Barlas baylar terzani.com

Туре Materials

Nickel

Gold

suspension

brass chains and metal structure plated as below

**Finishes** 

# Body |

design Barlas baylar terzani.com

Туре Materials suspension

brass chains and metal structure plated as below

Code

Nickel

**Finishes** 

0J01S E7 C8

# Body |

design Barlas baylar terzani.com

Туре Materials suspension

brass chains and metal structure plated as below

Code

Nickel

**Finishes** 

0J06S E7 C8