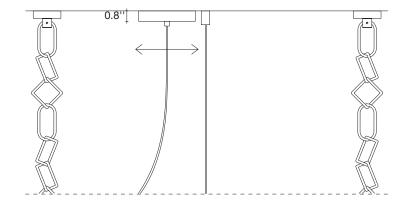

design Barlas baylar terzani.com

Туре Materials

**Finishes** 

suspension

brass chains and metal structure plated as below

Code

Nickel

Gold

Bronze

0A15S E7 C8

0A15S L6 C8

Black Nickel

0A15S E9 C8

0A15S F7 C8

Seemingly alive, atlantis' shimmering light creates a vibrant source of energy. Its mesmerizing, organic effect is created by hundreds of illuminated lengths of draped, nickel chain. Like water in the ocean, atlantis' chains appear liquid, cascading over its gloss nickel bands and falling down towards the abyss before turning back into itself. Atlantis is composed of almost three miles of chain, meticulously hand-crafted by master italian artisans. Design barlas baylar.