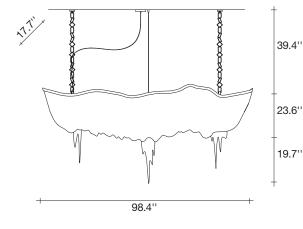

# Canopy |

Ø2.3'' Ø4.7'' Ø2.3'' ~ 26'' ~ 26.8"

design Barlas baylar terzani.com

Туре Materials suspension

brass chains and metal structure plated as below

**Finishes** 

Code

Nickel