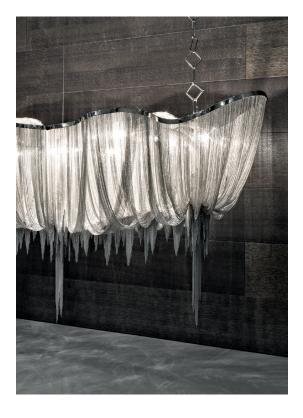

Bronze

0A15S E7 C8

0A15S L6 C8

Black Nickel

0A15S E9 C8

0A15S F7 C8

Seemingly alive, atlantis' shimmering light creates a vibrant source of energy. Its mesmerizing, organic effect is created by hundreds of illuminated lengths of draped, nickel chain. Like water in the ocean, atlantis' chains appear liquid, cascading over its gloss nickel bands and falling down towards the abyss before turning back into itself. Atlantis is composed of almost three miles of chain, meticulously hand-crafted by master italian artisans. Design barlas baylar.