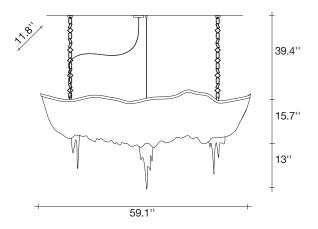

design Barlas baylar terzani.com

Туре Materials

**Finishes** 

suspension

brass chains and metal structure plated as below

Code

Nickel

Gold

# Body |

design Barlas baylar terzani.com

Туре Materials

**Finishes** 

suspension brass chains and metal

structure plated as below

Code

Nickel

# Body |

design Barlas baylar terzani.com

Туре Materials

Nickel

Gold

suspension

brass chains and metal structure plated as below

**Finishes** 

# Body |

design Barlas baylar terzani.com

Туре Materials suspension

brass chains and metal structure plated as below

Code

Nickel

**Finishes** 

0J01S E7 C8

# Body |

design Barlas baylar terzani.com

Туре Materials suspension

brass chains and metal structure plated as below

Code

Nickel

**Finishes** 

0J06S E7 C8

# Body |

design Barlas baylar terzani.com

Туре Materials suspension

brass chains and metal structure plated as below

**Finishes** 

Code

0A17S E7 C8

Gold

# Canopy |

Ø2.3'' Ø4.7'' Ø2.3'' ~ 26'' ~ 26.8"

design Barlas baylar terzani.com

Туре Materials suspension

brass chains and metal structure plated as below

**Finishes** 

Code

Nickel