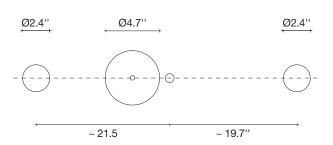

# Canopy |

Ø2.3'' Ø4.7'' Ø2.3'' ~ 26'' ~ 26.8"

design Barlas baylar terzani.com

Туре Materials suspension

brass chains and metal structure plated as below

**Finishes** 

Code

Nickel