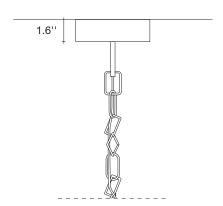

design Barlas baylar terzani.com

Туре Materials

**Finishes** 

suspension

brass chains and metal structure plated as below

Code

Nickel

Gold