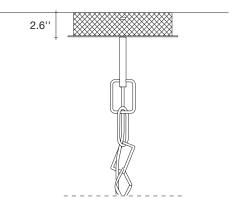

# Canopy |

Ø2.3'' Ø4.7'' Ø2.3'' ~ 26'' ~ 26.8"

design Barlas baylar terzani.com

Туре Materials suspension

brass chains and metal structure plated as below

**Finishes** 

Code

Nickel