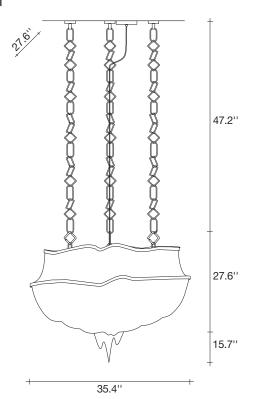

design Barlas baylar terzani.com

Туре Materials

**Finishes** 

suspension

brass chains and metal structure plated as below

Code

Nickel

Gold

Bronze

0A15S E7 C8

0A15S L6 C8

Black Nickel

0A15S E9 C8

0A15S F7 C8

Seemingly alive, atlantis' shimmering light creates a vibrant source of energy. Its mesmerizing, organic effect is created by hundreds of illuminated lengths of draped, nickel chain. Like water in the ocean, atlantis' chains appear liquid, cascading over its gloss nickel bands and falling down towards the abyss before turning back into itself. Atlantis is composed of almost three miles of chain, meticulously hand-crafted by master italian artisans. Design barlas baylar.