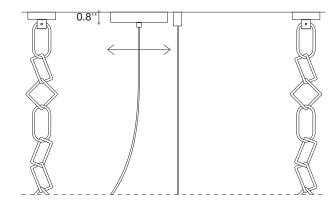

design Barlas baylar terzani.com

Туре Materials

**Finishes** 

suspension

brass chains and metal structure plated as below

Code

Nickel

Gold

# Body |

design Barlas baylar terzani.com

Туре Materials

**Finishes** 

suspension brass chains and metal

structure plated as below

Code

Nickel

# Body |

design Barlas baylar terzani.com

Туре Materials

Nickel

Gold

suspension

brass chains and metal structure plated as below

**Finishes** 

# Body |

design Barlas baylar terzani.com

Туре Materials suspension

brass chains and metal structure plated as below

Code

Nickel

**Finishes** 

0J01S E7 C8

# Body |

design Barlas baylar terzani.com

Туре Materials suspension

brass chains and metal structure plated as below

Code

Nickel

**Finishes** 

0J06S E7 C8

# Body |

design Barlas baylar terzani.com

Туре Materials suspension

brass chains and metal structure plated as below

**Finishes** 

Code

0A17S E7 C8

Gold

# Canopy |

Ø2.3'' Ø4.7'' Ø2.3'' ~ 26'' ~ 26.8"

design Barlas baylar terzani.com

Туре Materials suspension

brass chains and metal structure plated as below

**Finishes** 

Code

Nickel