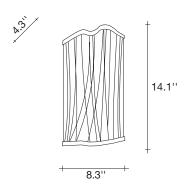

# Body |

design Barlas baylar terzani.com

Seemingly alive, atlantis' shimmering light creates a vibrant source of energy.

Its mesmerizing, organic effect is created by hundreds of illuminated

lengths of draped, nickel chain. Like

water in the ocean, atlantis' chains appear liquid, cascading over its gloss

nickel bands and falling down towards the abyss before turning back into itself. Design barlas baylar.

Туре Materials wall

brass chains and metal structure plated as below