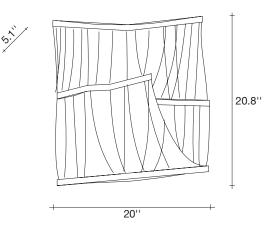

# Body |

design Barlas baylar terzani.com

Seemingly alive, atlantis' shimmering light creates a vibrant source of energy.

Its mesmerizing, organic effect is created by hundreds of illuminated

lengths of draped, nickel chain. Like

water in the ocean, atlantis' chains appear liquid, cascading over its gloss

nickel bands and falling down towards the abyss before turning back into itself. Design barlas baylar.

Туре Materials wall

brass chains and metal structure plated as below