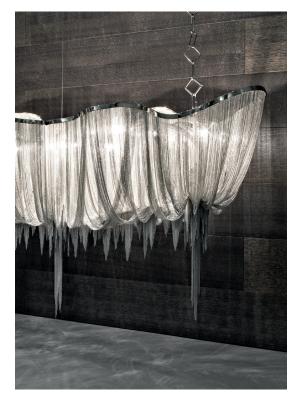

Bronze

0A15S E7 C8

0A15S L6 C8

Black Nickel

0A15S E9 C8

0A15S F7 C8

Seemingly alive, atlantis' shimmering light creates a vibrant source of energy. Its mesmerizing, organic effect is created by hundreds of illuminated lengths of draped, nickel chain. Like water in the ocean, atlantis' chains appear liquid, cascading over its gloss nickel bands and falling down towards the abyss before turning back into itself. Atlantis is composed of almost three miles of chain, meticulously hand-crafted by master italian artisans. Design barlas baylar.

### Light Source

Seemingly alive, atlantis' shimmering light creates a vibrant source of energy. Its mesmerizing, organic effect is created by hundreds of illuminated lengths of draped, nickel chain. Like water in the ocean, atlantis' chains appear liquid, cascading over its gloss nickel bands and falling down towards the abyss before turning back into itself. Atlantis is composed of almost three miles of chain, meticulously hand-crafted by master italian artisans. Design barlas baylar.

Code

0A13S E7 C8

0A13S L6 C8

Black Nickel

0A13S E9 C8

Bronze

0A13S F7 C8

Seemingly alive, atlantis' shimmering light creates a vibrant source of energy. Its mesmerizing, organic effect is created by hundreds of illuminated lengths of draped, nickel chain. Like water in the ocean, atlantis' chains appear liquid, cascading over its gloss nickel bands and falling down towards the abyss before turning back into itself. Atlantis is composed of almost three miles of chain, meticulously hand-crafted by master italian artisans. Design barlas baylar.

Gold

0J01S L6 C8

Black Nickel

0J01S E9 C8

Bronze

0J01S F7 C8

Seemingly alive, atlantis' shimmering light creates a vibrant source of energy. Its mesmerizing, organic effect is created by hundreds of illuminated lengths of draped, nickel chain. Like water in the ocean, atlantis' chains appear liquid, cascading over its gloss nickel bands and falling down towards the abyss before turning back into itself. Atlantis is composed of almost three miles of chain, meticulously hand-crafted by master italian artisans. Design barlas baylar.

# Light Source

Seemingly alive, atlantis' shimmering light creates a vibrant source of energy. Its mesmerizing, organic effect is created by hundreds of illuminated lengths of draped, nickel chain. Like water in the ocean, atlantis' chains appear liquid, cascading over its gloss nickel bands and falling down towards the abyss before turning back into itself. Atlantis is composed of almost three miles of chain, meticulously hand-crafted by master italian artisans. Design barlas baylar.