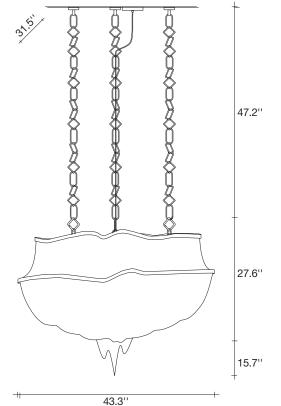

# Canopy |

Ø2.3'' Ø4.7'' Ø2.3'' ~ 26'' ~ 26.8"

design Barlas baylar terzani.com

Туре Materials suspension

brass chains and metal structure plated as below

**Finishes** 

Code

Nickel