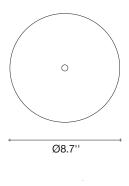

# Canopy |

Ø2.3'' Ø4.7'' Ø2.3'' ~ 26'' ~ 26.8"

design Barlas baylar terzani.com

Туре Materials suspension

brass chains and metal structure plated as below

**Finishes** 

Code

Nickel