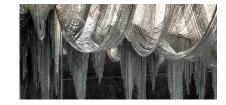

Bronze

0A15S E7 C8

0A15S L6 C8

Black Nickel

0A15S E9 C8

0A15S F7 C8

Seemingly alive, atlantis' shimmering light creates a vibrant source of energy. Its mesmerizing, organic effect is created by hundreds of illuminated lengths of draped, nickel chain. Like water in the ocean, atlantis' chains appear liquid, cascading over its gloss nickel bands and falling down towards the abyss before turning back into itself. Atlantis is composed of almost three miles of chain, meticulously hand-crafted by master italian artisans. Design barlas baylar.

### Light Source

Seemingly alive, atlantis' shimmering light creates a vibrant source of energy. Its mesmerizing, organic effect is created by hundreds of illuminated lengths of draped, nickel chain. Like water in the ocean, atlantis' chains appear liquid, cascading over its gloss nickel bands and falling down towards the abyss before turning back into itself. Atlantis is composed of almost three miles of chain, meticulously hand-crafted by master italian artisans. Design barlas baylar.

Code

0A13S E7 C8

0A13S L6 C8

Black Nickel

0A13S E9 C8

Bronze

0A13S F7 C8

Seemingly alive, atlantis' shimmering light creates a vibrant source of energy. Its mesmerizing, organic effect is created by hundreds of illuminated lengths of draped, nickel chain. Like water in the ocean, atlantis' chains appear liquid, cascading over its gloss nickel bands and falling down towards the abyss before turning back into itself. Atlantis is composed of almost three miles of chain, meticulously hand-crafted by master italian artisans. Design barlas baylar.