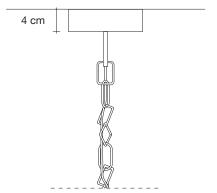

#### Type Suspension

#### Materials

Brass chains and metal structure plated as below

### Finishes Code

Nickel 0A13S E7 C8

Black Nickel 0A13S E9 C8

Bronze 0A13S F7 C8

Gold 0A13S L6 C8

#### Body |

#### Light Source 230-240V ~ 50/60Hz

**HALOGEN** 6 X 42W E14

**LED** 6 X 6W E14

Dimmable with all systems

## Canopy |

design Barlas Baylar terzani.com