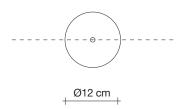

plated as below

#### Finishes Code



Nickel 0A16S E7 C8



Black Nickel 0A16S E9 C8



Bronze 0A16S F7 C8



Gold 0A16S L6 C8

#### Body |





#### Light Source 230-240V ~ 50/60Hz



**HALOGEN** 10 X 42W E14



LED 10 X 6W E14



Dimmable with all systems

#### Canopy |











design Barlas Baylar terzani.com







#### Type Suspension

#### Materials

Brass chains and metal structure plated as below

### Finishes Code



Nickel 0J06S E7 C8



Black Nickel 0J06S E9 C8



Bronze 0J06S F7 C8



Gold 0J06S L6 C8







Seemingly alive, atlantis' shimmering light creates a vibrant source of energy. Its mesmerizing, organic effect is created by hundreds of illuminated lengths of draped,

#### Light Source 230-240V ~ 50/60Hz



**HALOGEN** 8 X 42W E14



LED 8 X 6W E14



#### Canopy |









is created by nuridreds of illuminated lengths of draped, nickel chain. Like water in the ocean, atlantis' chains appear liquid, cascading over its gloss nickel bands and falling down towards the abyss before turning back into itself. Atlantis is composed of almost three miles of chain, meticulously hand-crafted by master italian artisans. Design Barlas Baylar.







design Barlas Baylar terzani.com







#### Type | Suspension

#### Materials

Brass chains and metal structure plated as below

### Finishes | Code



Nickel 0J01S E7 C8



Black Nickel 0J01S E9 C8



Bronze 0J01S F7 C8



Gold 0J01S L6 C8





# Light Source | 230-240V ~ 50/60Hz



HALOGEN 10 X 42W E14



LED 10 X 6W E14



Dimmable with all systems













design Barlas Baylar terzani.com







### Type Susp