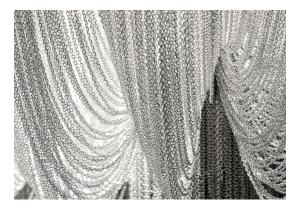

#### Canopy |

Dimmable with all systems

Seemingly alive, atlantis' shimmering light creates a vibrant source of energy. Its mesmerizing, organic effect is created by hundreds of illuminated lengths of draped, is created by nuridreds of illuminated lengths of draped, nickel chain. Like water in the ocean, atlantis' chains appear liquid, cascading over its gloss nickel bands and falling down towards the abyss before turning back into itself. Atlantis is composed of almost three miles of chain, meticulously hand-crafted by master italian artisans. Design Barlas Baylar.

#### Canopy |

is created by nuridreds of illuminated lengths of draped, nickel chain. Like water in the ocean, atlantis' chains appear liquid, cascading over its gloss nickel bands and falling down towards the abyss before turning back into itself. Atlantis is composed of almost three miles of chain, meticulously hand-crafted by master italian artisans. Design Barlas Baylar.