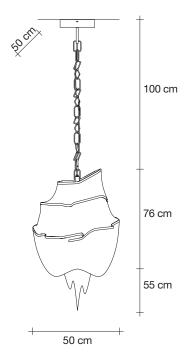

#### Canopy |

Dimmable with all systems

Seemingly alive, atlantis' shimmering light creates a vibrant source of energy. Its mesmerizing, organic effect is created by hundreds of illuminated lengths of draped, is created by nuridreds of illuminated lengths of draped, nickel chain. Like water in the ocean, atlantis' chains appear liquid, cascading over its gloss nickel bands and falling down towards the abyss before turning back into itself. Atlantis is composed of almost three miles of chain, meticulously hand-crafted by master italian artisans. Design Barlas Baylar.