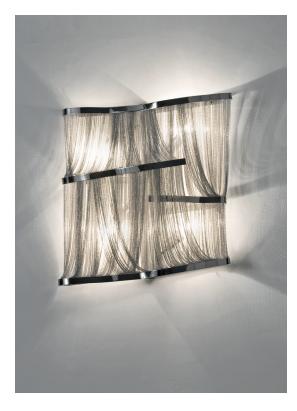

### Type Suspension

### Materials

Brass chains and metal structure plated as below

#### Finishes Code

Nickel 0J04A E7 C8

Black Nickel 0J04A E9 C8

Bronze 0J04A F7 C8

Gold 0J04A L6 C8

#### Body |

#### Light Source 220-240V ~ 50/60Hz

**HALOGEN** 2 X 42W E14

LED 2 X 6W E14

Dimmable with all systems

#### Canopy |

design Barlas Baylar terzani.com