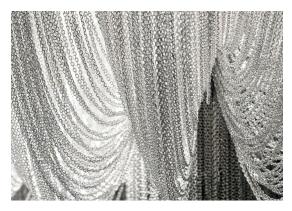

#### Canopy |

Dimmable with all systems

Seemingly alive, atlantis' shimmering light creates a vibrant source of energy. Its mesmerizing, organic effect is created by hundreds of illuminated lengths of draped, is created by nuridreds of illuminated lengths of draped, nickel chain. Like water in the ocean, atlantis' chains appear liquid, cascading over its gloss nickel bands and falling down towards the abyss before turning back into itself. Atlantis is composed of almost three miles of chain, meticulously hand-crafted by master italian artisans. Design Barlas Baylar.

### Finishes Code

Nickel 0J06S E7 C8

Black Nickel 0J06S E9 C8

Bronze 0J06S F7 C8

Gold 0J06S L6 C8

Seemingly alive, atlantis' shimmering light creates a vibrant source of energy. Its mesmerizing, organic effect is created by hundreds of illuminated lengths of draped,

#### Canopy |

is created by nuridreds of illuminated lengths of draped, nickel chain. Like water in the ocean, atlantis' chains appear liquid, cascading over its gloss nickel bands and falling down towards the abyss before turning back into itself. Atlantis is composed of almost three miles of chain, meticulously hand-crafted by master italian artisans. Design Barlas Baylar.