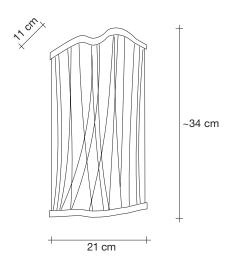

#### Light Source 220-240V ~ 50/60Hz

**HALOGEN** 2 X 42W E14

LED 2 X 6W E14

Dimmable with all systems

# Light Source | 220-240V ~ 50/60Hz

HALOGEN 4 X 42W E14

LED 4 X 6W E14

Dimmable with all systems