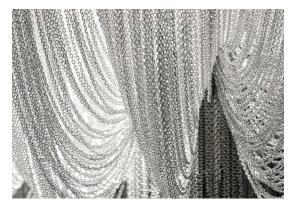

#### Canopy |

Dimmable with all systems

Seemingly alive, atlantis' shimmering light creates a vibrant source of energy. Its mesmerizing, organic effect is created by hundreds of illuminated lengths of draped, is created by nuridreds of illuminated lengths of draped, nickel chain. Like water in the ocean, atlantis' chains appear liquid, cascading over its gloss nickel bands and falling down towards the abyss before turning back into itself. Atlantis is composed of almost three miles of chain, meticulously hand-crafted by master italian artisans. Design Barlas Baylar.