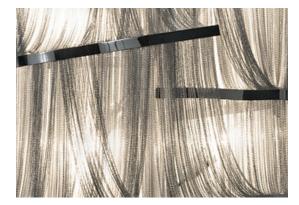

#### Canopy |

Dimmable with all systems

Seemingly alive, atlantis' shimmering light creates a vibrant source of energy. Its mesmerizing, organic effect is created by hundreds of illuminated lengths of draped, is created by nuridreds of illuminated lengths of draped, nickel chain. Like water in the ocean, atlantis' chains appear liquid, cascading over its gloss nickel bands and falling down towards the abyss before turning back into itself. Atlantis is composed of almost three miles of chain, meticulously hand-crafted by master italian artisans. Design Barlas Baylar.

### Finishes Code

Nickel 0J06S E7 C8

Black Nickel 0J06S E9 C8

Bronze 0J06S F7 C8

Gold 0J06S L6 C8

Seemingly alive, atlantis' shimmering light creates a vibrant source of energy. Its mesmerizing, organic effect is created by hundreds of illuminated lengths of draped,

#### Canopy |

is created by nuridreds of illuminated lengths of draped, nickel chain. Like water in the ocean, atlantis' chains appear liquid, cascading over its gloss nickel bands and falling down towards the abyss before turning back into itself. Atlantis is composed of almost three miles of chain, meticulously hand-crafted by master italian artisans. Design Barlas Baylar.