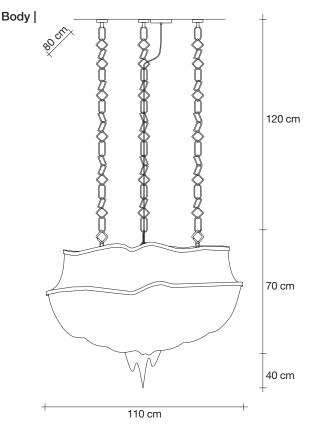

ing, organic effect is created by hundreds of illuminated lengths of draped,

#### Light Source 230-240V ~ 50/60Hz



**HALOGEN** 8 X 42W E14



LED 8 X 6W E14



#### Canopy |









is created by nuridreds of illuminated lengths of draped, nickel chain. Like water in the ocean, atlantis' chains appear liquid, cascading over its gloss nickel bands and falling down towards the abyss before turning back into itself. Atlantis is composed of almost three miles of chain, meticulously hand-crafted by master italian artisans. Design Barlas Baylar.







design Barlas Baylar terzani.com







#### Type | Suspension

#### Materials

Brass chains and metal structure plated as below

### Finishes | Code



Nickel 0J01S E7 C8



Black Nickel 0J01S E9 C8



Bronze 0J01S F7 C8



Gold 0J01S L6 C8





# Light Source | 230-240V ~ 50/60Hz



HALOGEN 10 X 42W E14



LED 10 X 6W E14



Dimmable with all systems













design Barlas Baylar terzani.com







### Type Suspension

### Materials

Brass chains and metal structure plated as below

#### Finishes Code



Nickel 0J04A E7 C8



Black Nickel 0J04A E9 C8



Bronze 0J04A F7 C8



Gold 0J04A L6 C8

#### Body |





#### Light Source 220-240V ~ 50/60Hz



**HALOGEN** 2 X 42W E14



LED 2 X 6W E14



Dimmable with all systems

#### Canopy |









design Barlas Baylar terzani.com







#### Type | Suspension

### Materials

Brass chains and metal structure plated as below

#### Finishes Code



Nickel 0J03A E7 C8



Black Nickel 0J03A E9 C8



Bronze 0J03A F7 C8



Gold 0J03A L6 C8

#### Body |





# Light Source | 220-240V ~