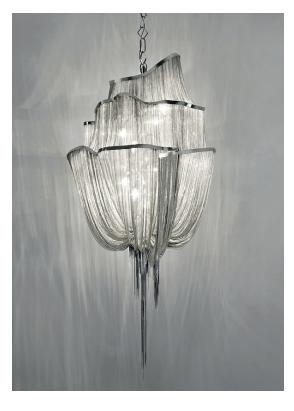

#### Canopy |

Dimmable with all systems

Seemingly alive, atlantis' shimmering light creates a vibrant source of energy. Its mesmerizing, organic effect is created by hundreds of illuminated lengths of draped, is created by nuridreds of illuminated lengths of draped, nickel chain. Like water in the ocean, atlantis' chains appear liquid, cascading over its gloss nickel bands and falling down towards the abyss before turning back into itself. Atlantis is composed of almost three miles of chain, meticulously hand-crafted by master italian artisans. Design Barlas Baylar.