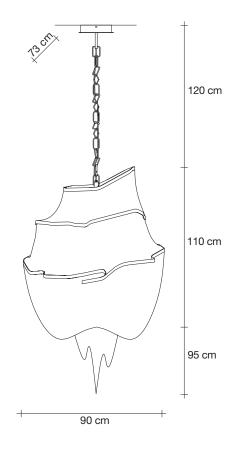

#### Type Suspension

#### Materials

Brass chains and metal structure plated as below

### Finishes Code

Nickel 0A13S E7 C8

Black Nickel 0A13S E9 C8

Bronze 0A13S F7 C8

Gold 0A13S L6 C8

#### Body |

#### Light Source 230-240V ~ 50/60Hz

**HALOGEN** 6 X 42W E14

**LED** 6 X 6W E14

Dimmable with all systems

## Canopy |

design Barlas Baylar terzani.com