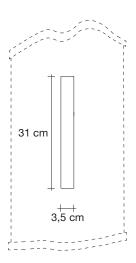

er italian artisans. Design Barlas Baylar.







design Barlas Baylar terzani.com







#### Type | Suspension

#### Materials

Brass chains and metal structure plated as below

### Finishes | Code



Nickel 0J01S E7 C8



Black Nickel 0J01S E9 C8



Bronze 0J01S F7 C8



Gold 0J01S L6 C8





# Light Source | 230-240V ~ 50/60Hz



HALOGEN 10 X 42W E14



LED 10 X 6W E14



Dimmable with all systems













design Barlas Baylar terzani.com







### Type Suspension

### Materials

Brass chains and metal structure plated as below

#### Finishes Code



Nickel 0J04A E7 C8



Black Nickel 0J04A E9 C8



Bronze 0J04A F7 C8



Gold 0J04A L6 C8

#### Body |





#### Light Source 220-240V ~ 50/60Hz



**HALOGEN** 2 X 42W E14



LED 2 X 6W E14



Dimmable with all systems

#### Canopy |









design Barlas Baylar terzani.com







#### Type | Suspension

### Materials

Brass chains and metal structure plated as below

#### Finishes Code



Nickel 0J03A E7 C8



Black Nickel 0J03A E9 C8



Bronze 0J03A F7 C8



Gold 0J03A L6 C8

#### Body |





# Light Source | 220-240V ~ 50/60Hz



HALOGEN 4 X 42W E14



LED 4 X 6W E14



Dimmable with all systems

## Canopy |