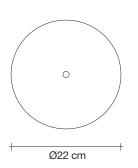

## Canopy |

design Barlas Baylar terzani.com

#### Type Suspension

#### Materials

Brass chains and metal structure plated as below

#### Finishes | Code

Nickel 0A14S E7 C8

Black Nickel 0A14S E9 C8

Bronze 0A14S F7 C8

Gold 0A14S L6 C8

### Body |

#### Light Source 230-240V ~ 50/60Hz

**HALOGEN** 8 X 42W E14

**LED** 8 X 6W E14

#### Canopy |

Dimmable with all systems

Seemingly alive, atlantis' shimmering light creates a vibrant source of energy. Its mesmerizing, organic effect is created by hundreds of illuminated lengths of draped, is created by nuridreds of illuminated lengths of draped, nickel chain. Like water in the ocean, atlantis' chains appear liquid, cascading over its gloss nickel bands and falling down towards the abyss before turning back into itself. Atlantis is composed of almost three miles of chain, meticulously hand-crafted by master italian artisans. Design Barlas Baylar.