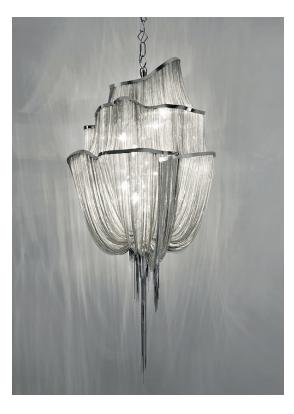

#### Canopy |

Dimmable with all systems

Seemingly alive, atlantis' shimmering light creates a vibrant source of energy. Its mesmerizing, organic effect is created by hundreds of illuminated lengths of draped, is created by nuridreds of illuminated lengths of draped, nickel chain. Like water in the ocean, atlantis' chains appear liquid, cascading over its gloss nickel bands and falling down towards the abyss before turning back into itself. Atlantis is composed of almost three miles of chain, meticulously hand-crafted by master italian artisans. Design Barlas Baylar.