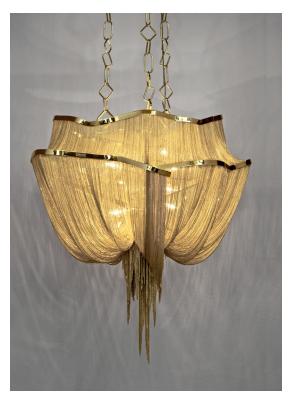

#### Canopy |

Dimmable with all systems

Seemingly alive, atlantis' shimmering light creates a vibrant source of energy. Its mesmerizing, organic effect is created by hundreds of illuminated lengths of draped, is created by nuridreds of illuminated lengths of draped, nickel chain. Like water in the ocean, atlantis' chains appear liquid, cascading over its gloss nickel bands and falling down towards the abyss before turning back into itself. Atlantis is composed of almost three miles of chain, meticulously hand-crafted by master italian artisans. Design Barlas Baylar.