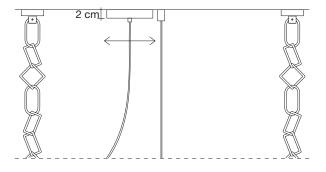

## Canopy |

design Barlas Baylar terzani.com

#### Canopy |

Dimmable with all systems

Seemingly alive, atlantis' shimmering light creates a vibrant source of energy. Its mesmerizing, organic effect is created by hundreds of illuminated lengths of draped, is created by nuridreds of illuminated lengths of draped, nickel chain. Like water in the ocean, atlantis' chains appear liquid, cascading over its gloss nickel bands and falling down towards the abyss before turning back into itself. Atlantis is composed of almost three miles of chain, meticulously hand-crafted by master italian artisans. Design Barlas Baylar.