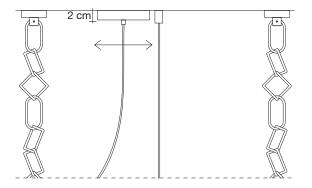

sans. Design Barlas Baylar.

 $\epsilon$ 







design Barlas Baylar terzani.com







#### Type Suspension

#### Materials

Brass chains and metal structure plated as below

### Finishes Code



Nickel 0A15S E7 C8



Black Nickel 0A15S E9 C8



Bronze 0A15S F7 C8



Gold 0A15S L6 C8

### Body |





#### Light Source 230-240V ~ 50/60Hz



**HALOGEN** 8 X 42W E14



**LED** 8 X 6W E14



Dimmable with all systems

#### Canopy |











design Barlas Baylar terzani.com







#### Type | Suspension

### Materials

Brass chains and metal structure plated as below

#### Finishes Code



Nickel 0A18S E7 C8



Black Nickel 0A18S E9 C8



Bronze 0A18S F7 C8



Gold 0A18S L6 C8

#### Body |





# Light Source | 230-240V ~ 50/60Hz



HALOGEN 8 X 42W E14



LED 8 X 6W E14



#### Canopy |











design Barlas Baylar terzani.com







#### Type | Suspension

#### Materials

Brass chains and metal structure plated as below

#### Finishes | Code



Nickel 0A17S E7 C8



Black Nickel 0A17S E9 C8



Bronze 0A17S F7 C8



Gold 0A17S L6 C8

#### Body |





# Light Source | 230-240V ~ 50/60Hz



HALOGEN 10 X 42W E14



LED 10 X 6W E14



Dimmable with all systems

#### Canopy |











design Barlas Baylar terzani.com







#### Type Suspension

#### Materials

Brass chains and metal structure plated as below

#### Finishes Code



Nickel 0A16S E7 C8



Black Nickel 0A16S E9 C8



Bronze 0A16S F7 C8



Gold 0A16S L6 C8

#### Body |





#### Light Source 230-240V ~ 50/60Hz



**HALOGEN** 10 X 42W E14



LED 10 X 6W E14



Dimmable with all systems

#### Canopy |











d