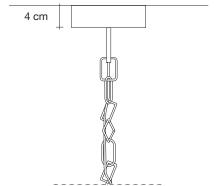

#### Canopy |

Dimmable with all systems

Seemingly alive, atlantis' shimmering light creates a vibrant source of energy. Its mesmerizing, organic effect is created by hundreds of illuminated lengths of draped, is created by nuridreds of illuminated lengths of draped, nickel chain. Like water in the ocean, atlantis' chains appear liquid, cascading over its gloss nickel bands and falling down towards the abyss before turning back into itself. Atlantis is composed of almost three miles of chain, meticulously hand-crafted by master italian artisans. Design Barlas Baylar.