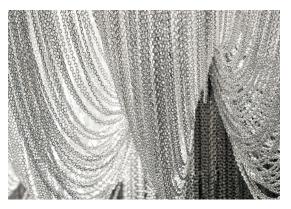

#### Canopy |

Dimmable with all systems

Seemingly alive, atlantis' shimmering light creates a vibrant source of energy. Its mesmerizing, organic effect is created by hundreds of illuminated lengths of draped, is created by nuridreds of illuminated lengths of draped, nickel chain. Like water in the ocean, atlantis' chains appear liquid, cascading over its gloss nickel bands and falling down towards the abyss before turning back into itself. Atlantis is composed of almost three miles of chain, meticulously hand-crafted by master italian artisans. Design Barlas Baylar.