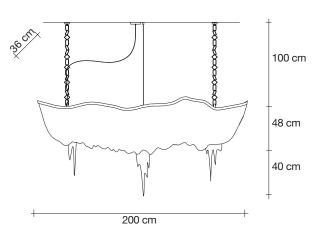

8



Gold 0A15S L6 C8

### Body |





#### Light Source 230-240V ~ 50/60Hz



**HALOGEN** 8 X 42W E14



**LED** 8 X 6W E14



Dimmable with all systems

#### Canopy |











design Barlas Baylar terzani.com







#### Type | Suspension

### Materials

Brass chains and metal structure plated as below

#### Finishes Code



Nickel 0A18S E7 C8



Black Nickel 0A18S E9 C8



Bronze 0A18S F7 C8



Gold 0A18S L6 C8

#### Body |





# Light Source | 230-240V ~ 50/60Hz



HALOGEN 8 X 42W E14



LED 8 X 6W E14



#### Canopy |











design Barlas Baylar terzani.com







#### Type | Suspension

#### Materials

Brass chains and metal structure plated as below

#### Finishes | Code



Nickel 0A17S E7 C8



Black Nickel 0A17S E9 C8



Bronze 0A17S F7 C8



Gold 0A17S L6 C8

#### Body |





# Light Source | 230-240V ~ 50/60Hz



HALOGEN 10 X 42W E14



LED 10 X 6W E14



Dimmable with all systems

#### Canopy |











design Barlas Baylar terzani.com







#### Type Suspension

#### Materials

Brass chains and metal structure plated as below

#### Finishes Code



Nickel 0A16S E7 C8



Black Nickel 0A16S E9 C8



Bronze 0A16S F7 C8



Gold 0A16S L6 C8

#### Body |





#### Light Source 230-240V ~ 50/60Hz



**HALOGEN** 10 X 42W E14



LED 10 X 6W E14



Dimmable with all systems

#### Canopy |











design Barlas Baylar terzani.com







#### Type Suspension

#### Materials

Brass chains and metal structure plated as below

### Finishes Code



Nickel 0J06S E7 C8



Black Nickel 0J06S E9 C8



Bronze 0J06S F7 C8



Gold 0J06S L6 C8







Seemingly alive, atla