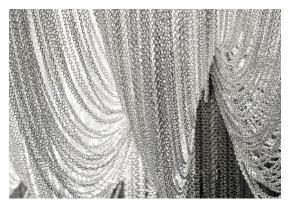

#### Canopy |

Dimmable with all systems

Seemingly alive, atlantis' shimmering light creates a vibrant source of energy. Its mesmerizing, organic effect is created by hundreds of illuminated lengths of draped, is created by nuridreds of illuminated lengths of draped, nickel chain. Like water in the ocean, atlantis' chains appear liquid, cascading over its gloss nickel bands and falling down towards the abyss before turning back into itself. Atlantis is composed of almost three miles of chain, meticulously hand-crafted by master italian artisans. Design Barlas Baylar.