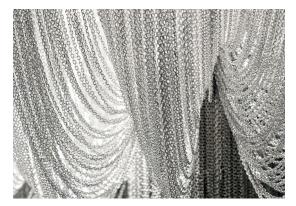

#### Canopy |

Dimmable with all systems

Seemingly alive, atlantis' shimmering light creates a vibrant source of energy. Its mesmerizing, organic effect is created by hundreds of illuminated lengths of draped, is created by nuridreds of illuminated lengths of draped, nickel chain. Like water in the ocean, atlantis' chains appear liquid, cascading over its gloss nickel bands and falling down towards the abyss before turning back into itself. Atlantis is composed of almost three miles of chain, meticulously hand-crafted by master italian artisans. Design Barlas Baylar.