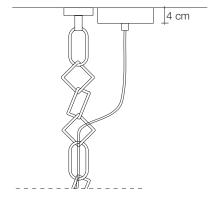

#### Type Suspension

#### Materials

Brass chains and metal structure plated as below

### Finishes Code

Nickel 0A13S E7 C8

Black Nickel 0A13S E9 C8

Bronze 0A13S F7 C8

Gold 0A13S L6 C8

#### Body |

#### Light Source 230-240V ~ 50/60Hz

**HALOGEN** 6 X 42W E14

**LED** 6 X 6W E14

Dimmable with all systems

## Canopy |

design Barlas Baylar terzani.com