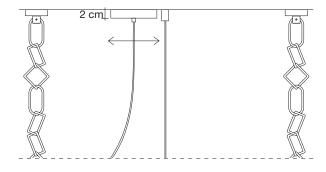

opy |











design Barlas Baylar terzani.com







#### Type | Suspension

#### Materials

Brass chains and metal structure plated as below

#### Finishes | Code



Nickel 0A17S E7 C8



Black Nickel 0A17S E9 C8



Bronze 0A17S F7 C8



Gold 0A17S L6 C8

#### Body |





# Light Source | 230-240V ~ 50/60Hz



HALOGEN 10 X 42W E14



LED 10 X 6W E14



Dimmable with all systems

#### Canopy |











design Barlas Baylar terzani.com







#### Type Suspension

#### Materials

Brass chains and metal structure plated as below

#### Finishes Code



Nickel 0A16S E7 C8



Black Nickel 0A16S E9 C8



Bronze 0A16S F7 C8



Gold 0A16S L6 C8

#### Body |





#### Light Source 230-240V ~ 50/60Hz



**HALOGEN** 10 X 42W E14



LED 10 X 6W E14



Dimmable with all systems

#### Canopy |











design Barlas Baylar terzani.com







#### Type Suspension

#### Materials

Brass chains and metal structure plated as below

### Finishes Code



Nickel 0J06S E7 C8



Black Nickel 0J06S E9 C8



Bronze 0J06S F7 C8



Gold 0J06S L6 C8







Seemingly alive, atlantis' shimmering light creates a vibrant source of energy. Its mesmerizing, organic effect is created by hundreds of illuminated lengths of draped,

#### Light Source 230-240V ~ 50/60Hz



**HALOGEN** 8 X 42W E14



LED 8 X 6W E14



#### Canopy |









is created by nuridreds of illuminated lengths of draped, nickel chain. Like water in the ocean, atlantis' chains appear liquid, cascading over its gloss nickel bands and falling down towards the abyss before turning back into itself. Atlantis is composed of almost thr