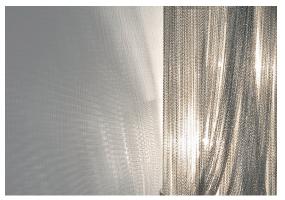

#### Canopy |

Dimmable with all systems

Seemingly alive, atlantis' shimmering light creates a vibrant source of energy. Its mesmerizing, organic effect is created by hundreds of illuminated lengths of draped, is created by nuridreds of illuminated lengths of draped, nickel chain. Like water in the ocean, atlantis' chains appear liquid, cascading over its gloss nickel bands and falling down towards the abyss before turning back into itself. Atlantis is composed of almost three miles of chain, meticulously hand-crafted by master italian artisans. Design Barlas Baylar.

#### Canopy |

is created by nuridreds of illuminated lengths of draped, nickel chain. Like water in the ocean, atlantis' chains appear liquid, cascading over its gloss nickel bands and falling down towards the abyss before turning back into itself. Atlantis is composed of almost three miles of chain, meticulously hand-crafted by master italian artisans. Design Barlas Baylar.