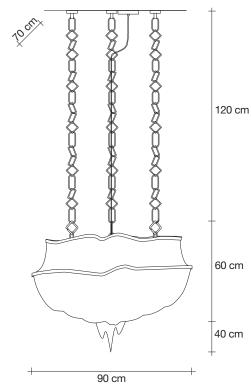

#### Type Suspension

#### Materials

Brass chains and metal structure plated as below

### Finishes Code

Nickel 0A13S E7 C8

Black Nickel 0A13S E9 C8

Bronze 0A13S F7 C8

Gold 0A13S L6 C8

#### Body |

#### Light Source 230-240V ~ 50/60Hz

**HALOGEN** 6 X 42W E14

**LED** 6 X 6W E14

Dimmable with all systems

## Canopy |

design Barlas Baylar terzani.com