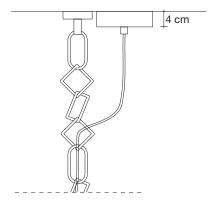

#### Canopy |

Dimmable with all systems

Seemingly alive, atlantis' shimmering light creates a vibrant source of energy. Its mesmerizing, organic effect is created by hundreds of illuminated lengths of draped, is created by nuridreds of illuminated lengths of draped, nickel chain. Like water in the ocean, atlantis' chains appear liquid, cascading over its gloss nickel bands and falling down towards the abyss before turning back into itself. Atlantis is composed of almost three miles of chain, meticulously hand-crafted by master italian artisans. Design Barlas Baylar.