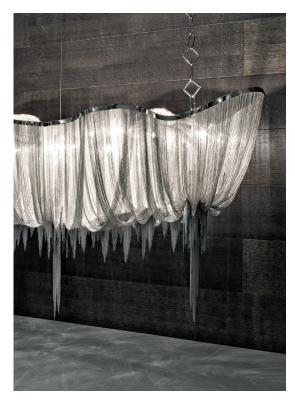

#### Canopy |

Dimmable with all systems

Seemingly alive, atlantis' shimmering light creates a vibrant source of energy. Its mesmerizing, organic effect is created by hundreds of illuminated lengths of draped, is created by nuridreds of illuminated lengths of draped, nickel chain. Like water in the ocean, atlantis' chains appear liquid, cascading over its gloss nickel bands and falling down towards the abyss before turning back into itself. Atlantis is composed of almost three miles of chain, meticulously hand-crafted by master italian artisans. Design Barlas Baylar.