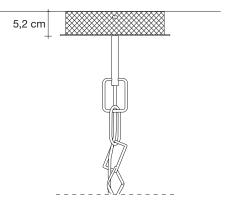

 $\epsilon$ 

design Barlas Baylar terzani.com

#### Type Suspension

#### Materials

Brass chains and metal structure plated as below

### Finishes Code

Nickel 0A15S E7 C8

Black Nickel 0A15S E9 C8

Bronze 0A15S F7 C8

Gold 0A15S L6 C8

### Body |

#### Light Source 230-240V ~ 50/60Hz

**HALOGEN** 8 X 42W E14

**LED** 8 X 6W E14

Dimmable with all systems

#### Canopy |

design Barlas Baylar terzani.com