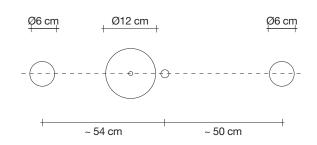

tisans. Design Barlas Baylar.

 $\epsilon$ 







design Barlas Baylar terzani.com







#### Type Suspension

#### Materials

Brass chains and metal structure plated as below

### Finishes Code



Nickel 0A15S E7 C8



Black Nickel 0A15S E9 C8



Bronze 0A15S F7 C8



Gold 0A15S L6 C8

### Body |





#### Light Source 230-240V ~ 50/60Hz



**HALOGEN** 8 X 42W E14



**LED** 8 X 6W E14



Dimmable with all systems

#### Canopy |











design Barlas Baylar terzani.com







#### Type | Suspension

### Materials

Brass chains and metal structure plated as below

#### Finishes Code



Nickel 0A18S E7 C8



Black Nickel 0A18S E9 C8



Bronze 0A18S F7 C8



Gold 0A18S L6 C8

#### Body |





# Light Source | 230-240V ~ 50/60Hz



HALOGEN 8 X 42W E14



LED 8 X 6W E14



#### Canopy |











design Barlas Baylar terzani.com







#### Type | Suspension

#### Materials

Brass chains and metal structure plated as below

#### Finishes | Code



Nickel 0A17S E7 C8



Black Nickel 0A17S E9 C8



Bronze 0A17S F7 C8



Gold 0A17S L6 C8

#### Body |





# Light Source | 230-240V ~ 50/60Hz



HALOGEN 10 X 42W E14



LED 10 X 6W E14



Dimmable with all systems

#### Canopy |











design Barlas Baylar terzani.com







#### Type Suspension

#### Materials

Brass chains and metal structure plated as below

#### Finishes Code



Nickel 0A16S E7 C8



Black Nickel 0A16S E9 C8



Bronze 0A16S F7 C8



Gold 0A16S L6 C8

#### Body |





#### Light Source 230-240V ~ 50/60Hz



**HALOGEN** 10 X 42W E14



LED 10 X 6W E14



Dimmable with all systems

#### Canopy |