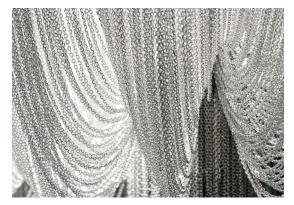

#### Canopy |

Dimmable with all systems

Seemingly alive, atlantis' shimmering light creates a vibrant source of energy. Its mesmerizing, organic effect is created by hundreds of illuminated lengths of draped, is created by nuridreds of illuminated lengths of draped, nickel chain. Like water in the ocean, atlantis' chains appear liquid, cascading over its gloss nickel bands and falling down towards the abyss before turning back into itself. Atlantis is composed of almost three miles of chain, meticulously hand-crafted by master italian artisans. Design Barlas Baylar.