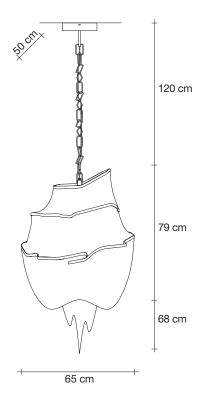

#### Canopy |

Dimmable with all systems

Seemingly alive, atlantis' shimmering light creates a vibrant source of energy. Its mesmerizing, organic effect is created by hundreds of illuminated lengths of draped, is created by nuridreds of illuminated lengths of draped, nickel chain. Like water in the ocean, atlantis' chains appear liquid, cascading over its gloss nickel bands and falling down towards the abyss before turning back into itself. Atlantis is composed of almost three miles of chain, meticulously hand-crafted by master italian artisans. Design Barlas Baylar.