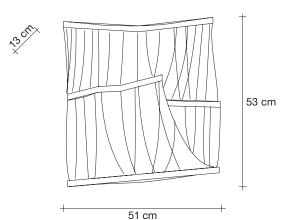

01S F7 C8



Gold 0J01S L6 C8





# Light Source | 230-240V ~ 50/60Hz



HALOGEN 10 X 42W E14



LED 10 X 6W E14



Dimmable with all systems













design Barlas Baylar terzani.com







### Type Suspension

### Materials

Brass chains and metal structure plated as below

#### Finishes Code



Nickel 0J04A E7 C8



Black Nickel 0J04A E9 C8



Bronze 0J04A F7 C8



Gold 0J04A L6 C8

#### Body |





#### Light Source 220-240V ~ 50/60Hz



**HALOGEN** 2 X 42W E14



LED 2 X 6W E14



Dimmable with all systems

#### Canopy |









design Barlas Baylar terzani.com







#### Type | Suspension

### Materials

Brass chains and metal structure plated as below

#### Finishes Code



Nickel 0J03A E7 C8



Black Nickel 0J03A E9 C8



Bronze 0J03A F7 C8



Gold 0J03A L6 C8

#### Body |





# Light Source | 220-240V ~ 50/60Hz



HALOGEN 4 X 42W E14



LED 4 X 6W E14



Dimmable with all systems

## Canopy |