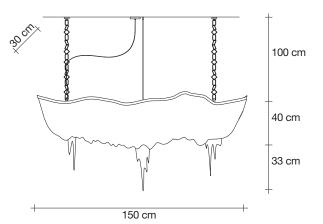

#### Type Suspension

#### Materials

Brass chains and metal structure plated as below

### Finishes Code

Nickel 0A13S E7 C8

Black Nickel 0A13S E9 C8

Bronze 0A13S F7 C8

Gold 0A13S L6 C8

#### Light Source 230-240V ~ 50/60Hz

**HALOGEN** 6 X 42W E14

**LED** 6 X 6W E14

Dimmable with all systems