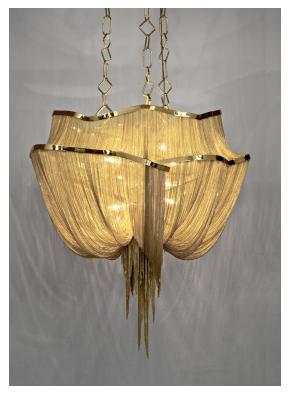

#### Canopy |

Dimmable with all systems

Seemingly alive, atlantis' shimmering light creates a vibrant source of energy. Its mesmerizing, organic effect is created by hundreds of illuminated lengths of draped, is created by nuridreds of illuminated lengths of draped, nickel chain. Like water in the ocean, atlantis' chains appear liquid, cascading over its gloss nickel bands and falling down towards the abyss before turning back into itself. Atlantis is composed of almost three miles of chain, meticulously hand-crafted by master italian artisans. Design Barlas Baylar.