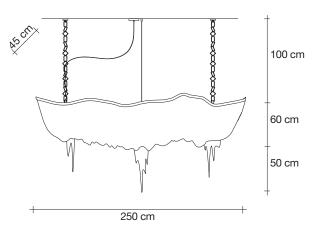

#### Type Suspension

#### Materials

Brass chains and metal structure plated as below

### Finishes Code

Nickel 0A13S E7 C8

Black Nickel 0A13S E9 C8

Bronze 0A13S F7 C8

Gold 0A13S L6 C8

#### Body |

#### Light Source 230-240V ~ 50/60Hz

**HALOGEN** 6 X 42W E14

**LED** 6 X 6W E14

Dimmable with all systems

## Canopy |

design Barlas Baylar terzani.com