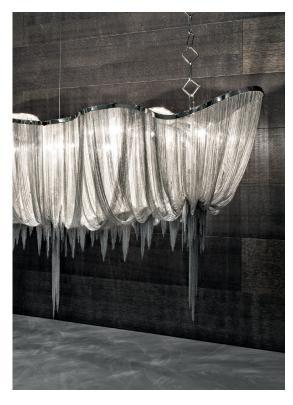

#### Canopy |

Dimmable with all systems

Seemingly alive, atlantis' shimmering light creates a vibrant source of energy. Its mesmerizing, organic effect is created by hundreds of illuminated lengths of draped, is created by nuridreds of illuminated lengths of draped, nickel chain. Like water in the ocean, atlantis' chains appear liquid, cascading over its gloss nickel bands and falling down towards the abyss before turning back into itself. Atlantis is composed of almost three miles of chain, meticulously hand-crafted by master italian artisans. Design Barlas Baylar.

#### Canopy |

is created by nuridreds of illuminated lengths of draped, nickel chain. Like water in the ocean, atlantis' chains appear liquid, cascading over its gloss nickel bands and falling down towards the abyss before turning back into itself. Atlantis is composed of almost three miles of chain, meticulously hand-crafted by master italian artisans. Design Barlas Baylar.