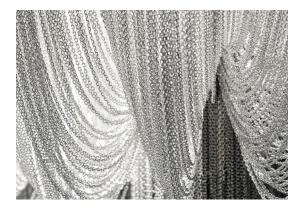

#### Canopy |

Dimmable with all systems

Seemingly alive, atlantis' shimmering light creates a vibrant source of energy. Its mesmerizing, organic effect is created by hundreds of illuminated lengths of draped, is created by nuridreds of illuminated lengths of draped, nickel chain. Like water in the ocean, atlantis' chains appear liquid, cascading over its gloss nickel bands and falling down towards the abyss before turning back into itself. Atlantis is composed of almost three miles of chain, meticulously hand-crafted by master italian artisans. Design Barlas Baylar.

#### Canopy |

is created by nuridreds of illuminated lengths of draped, nickel chain. Like water in the ocean, atlantis' chains appear liquid, cascading over its gloss nickel bands and falling down towards the abyss before turning back into itself. Atlantis is composed of almost three miles of chain, meticulously hand-crafted by master italian artisans. Design Barlas Baylar.