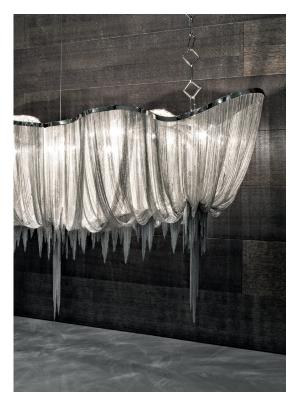

#### Canopy |

Dimmable with all systems

Seemingly alive, atlantis' shimmering light creates a vibrant source of energy. Its mesmerizing, organic effect is created by hundreds of illuminated lengths of draped, is created by nuridreds of illuminated lengths of draped, nickel chain. Like water in the ocean, atlantis' chains appear liquid, cascading over its gloss nickel bands and falling down towards the abyss before turning back into itself. Atlantis is composed of almost three miles of chain, meticulously hand-crafted by master italian artisans. Design Barlas Baylar.

#### Canopy |

is created by nuridreds of illuminated lengths of draped, nickel chain. Like water in the ocean, atlantis' chains appear liquid, cascading over its gloss nickel bands and falling down towards the abyss before turning back into itself. Atlantis is composed of almost three miles of chain, meticulously hand-crafted by master italian artisans. Design Barlas Baylar.