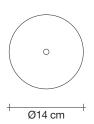

design Barlas Baylar terzani.com







#### Type Suspension

#### Materials

Brass chains and metal structure plated as below

### Finishes Code



Nickel 0A13S E7 C8



Black Nickel 0A13S E9 C8



Bronze 0A13S F7 C8



Gold 0A13S L6 C8

#### Body |





#### Light Source 230-240V ~ 50/60Hz



**HALOGEN** 6 X 42W E14



**LED** 6 X 6W E14



Dimmable with all systems

## Canopy |











design Barlas Baylar terzani.com







#### Type Suspension

#### Materials

Brass chains and metal structure plated as below

#### Finishes | Code



Nickel 0A14S E7 C8



Black Nickel 0A14S E9 C8



Bronze 0A14S F7 C8



Gold 0A14S L6 C8

### Body |





#### Light Source 230-240V ~ 50/60Hz



**HALOGEN** 8 X 42W E14



**LED** 8 X 6W E14



#### Canopy |





Dimmable with all systems

Seemingly alive, atlantis' shimmering light creates a vibrant source of energy. Its mesmerizing, organic effect is created by hundreds of illuminated lengths of draped, is created by nuridreds of illuminated lengths of draped, nickel chain. Like water in the ocean, atlantis' chains appear liquid, cascading over its gloss nickel bands and falling down towards the abyss before turning back into i