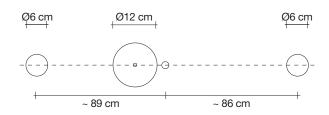

#### Light Source 220-240V ~ 50/60Hz

**HALOGEN** 2 X 42W E14

LED 2 X 6W E14

Dimmable with all systems