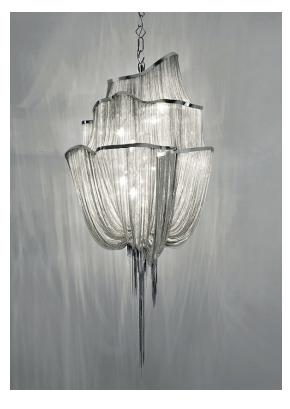

#### Canopy |

Dimmable with all systems

Seemingly alive, atlantis' shimmering light creates a vibrant source of energy. Its mesmerizing, organic effect is created by hundreds of illuminated lengths of draped, is created by nuridreds of illuminated lengths of draped, nickel chain. Like water in the ocean, atlantis' chains appear liquid, cascading over its gloss nickel bands and falling down towards the abyss before turning back into itself. Atlantis is composed of almost three miles of chain, meticulously hand-crafted by master italian artisans. Design Barlas Baylar.