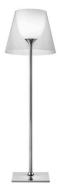

Floor lamp providing diffused lighting. Base, rod support and diffuser support in die-cast, polished and chrome-plated Zamak alloy. Galvanized P04 steel base cover. Injectionmolded PC (polycarbonate) opal inner diffuser and support for the lamp-holder. Outer diffusers in transparent or fumèe PMMA (polymethylmethacrylate), and silver or bronze on the inner surface, by vacuum aluminum coating. Injection-molded PC (polycarbonate) upper ring, completely transparent or transparent diffuser and silver diffuser) or transparent brown

for the outer bronze diffuser.

Ktribe F3 SWITCH

designed by Philippe Starck

Floor lamp providing diffused lighting.

### Ktribe F3 SWITCH

designed by Philippe Starck

Floor lamp providing diffused lighting.

F6302000 Transparent F6302004 Aluminized silver F6302046 Aluminized bronze F6302030 Fumée F6302007 Fabric