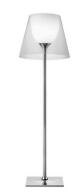

Floor lamp providing diffused lighting. Base, rod support and diffuser support in die-cast, polished and chrome-plated Zamak alloy. Galvanized P04 steel base cover. Injectionmolded PC (polycarbonate) opal inner diffuser and support for the lamp-holder. Outer diffusers in transparent or fumèe PMMA (polymethylmethacrylate), and silver or bronze on the inner surface, by vacuum aluminum coating. Injection-molded PC (polycarbonate) upper ring, completely transparent or transparent diffuser and silver diffuser) or transparent brown

for the outer bronze diffuser.

Ktribe F3 SWITCH

designed by Philippe Starck

Floor lamp providing diffused lighting.

### Ktribe F3 SWITCH

designed by Philippe Starck

Floor lamp providing diffused lighting.

F6302000 Transparent F6302004 Aluminized silver F6302046 Aluminized bronze F6302030 Fumée F6302007 Fabric