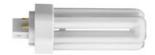

# Ktribe F3 SWITCH . Lamps

**FB 30W E27** 

Lamp Watt: 30 W

Lamp category: Compact fluorescent

Socket: E27

Lamp type: FB

**HSGS 230W E27** 

Lamp Watt: 230 W