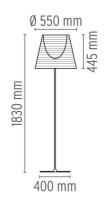

SWITCH

designed by Philippe Starck

Floor lamp providing diffused lighting.

#### **ELECTRICAL**

Emergency Without Voltage (V) 220/240

#### **PHYSICAL**

**Supply** Power cord

**Construction material** Die-cast aluminum, Polycarbonate, Polymethylmethacrylate, Zamak

Weight (kg)



#### **DIMENSIONS**





### **CERTIFICATIONS**











# Ktribe F3 SWITCH . Lamps





**FB 30W E27** 

Lamp Watt: 30 W

Lamp category: Compact fluorescent

Socket: E27

Lamp type: FB

**HSGS 230W E27** 

Lamp Watt: 230 W

**Lamp category:** Halogen mains

Socket: E27

**Lamp type:** HSGS



### Ktribe F3 SWITCH

designed by Philippe Starck

Floor lamp providing diffused lighting.

F6302000 Transparent F6302004 Aluminized silver F6302046 Aluminized bronze F6302030 Fumée F6302007 Fabric

# **DIMENSIONS**



# **CERTIFICATIONS**