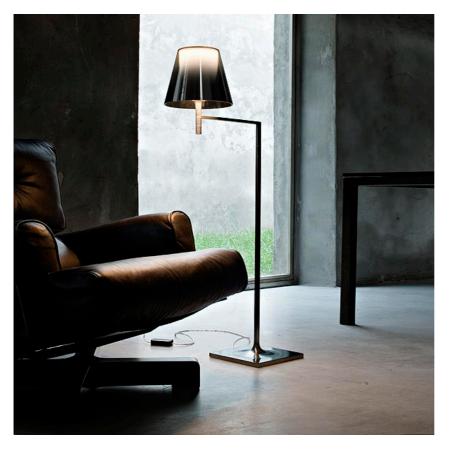

Floor lamp providing diffused lighting. Base, rod support and diffuser support in die-cast, polished and chrome-plated Zamak alloy. Galvanized P04 steel base cover. Injectionmolded PC (polycarbonate) opal inner diffuser and support for the lamp-holder. Outer diffusers in transparent or fumèe PMMA (polymethylmethacrylate), and silver or bronze on the inner surface, by vacuum aluminum coating. Injection-molded PC (polycarbonate) upper ring, completely transparent or transparent diffuser and silver diffuser) or transparent brown

for the outer bronze diffuser.

Ktribe F3 SWITCH

designed by Philippe Starck

Floor lamp providing diffused lighting.

### Ktribe F3 SWITCH

designed by Philippe Starck

Floor lamp providing diffused lighting.

F6302000 Transparent F6302004 Aluminized silver F6302046 Aluminized bronze F6302030 Fumée F6302007 Fabric