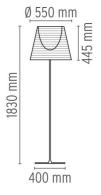

cast, polished and chrome-plated Zamak alloy. Galvanized P04 steel base cover. Injectionmolded PC (polycarbonate) opal inner diffuser and support for the lamp-holder. Outer diffusers in transparent or fumèe PMMA (polymethylmethacrylate), and silver or bronze on the inner surface, by vacuum aluminum coating. Injection-molded PC (polycarbonate) upper ring, completely transparent or transparent diffuser and silver diffuser) or transparent brown

for the outer bronze diffuser.



Ktribe F3 SWITCH

designed by Philippe Starck

Floor lamp providing diffused lighting.

#### **ELECTRICAL**

Emergency Without Voltage (V) 220/240

#### **PHYSICAL**

**Supply** Power cord

**Construction material** Die-cast aluminum, Polycarbonate, Polymethylmethacrylate, Zamak

Weight (kg)



#### **DIMENSIONS**





### **CERTIFICATIONS**











# Ktribe F3 SWITCH . Lamps





**FB 30W E27** 

Lamp Watt: 30 W

Lamp category: Compact fluorescent

Socket: E27

Lamp type: FB

**HSGS 230W E27** 

Lamp Watt: 230 W

**Lamp category:** Halogen mains

Socket: E27

**Lamp type:** HSGS



### Ktribe F3 SWITCH

designed by Philippe Starck

Floor lamp providing diffused lighting.

F6302000 Transparent F6302004 Aluminized silver F6302046 Aluminized bronze F6302030 Fumée F6302007 Fabric

# **DIMENSIONS**



# **CERTIFICATIONS**