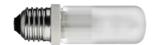

# Ktribe F3 SWITCH . Lamps

**FB 30W E27** 

Lamp Watt: 30 W

Lamp category: Compact fluorescent

Socket: E27

Lamp type: FB

**HSGS 230W E27** 

Lamp Watt: 230 W

**Lamp category:** Halogen mains

Socket: E27

**Lamp type:** HSGS