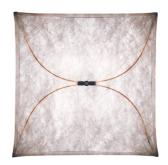

## Ariette 2

designed by Tobia Scarpa

Wall or ceiling-mounted lamp providing diffused light

F0500009

Fabric