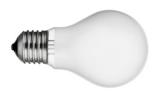

## 40W E27 HSGSA

Lamp Watt: 40 W

Lamp category: Incandescent

Socket: E27

**Lamp type:** HSGSA