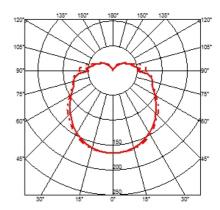

#### **ARIETTE 2**

Mounting Ceiling and wall

4 x MAX 40W E27 HSGSA Lamps description

**Environment** 

Wall or ceiling-mounted lamp providing diffused light. Synthetic fabric diffuser. 30% fiberglass reinforced polyamide **Technical description** 

## Ariette 2

designed by Tobia Scarpa

Wall or ceiling-mounted lamp providing diffused light

F0500009

Fabric