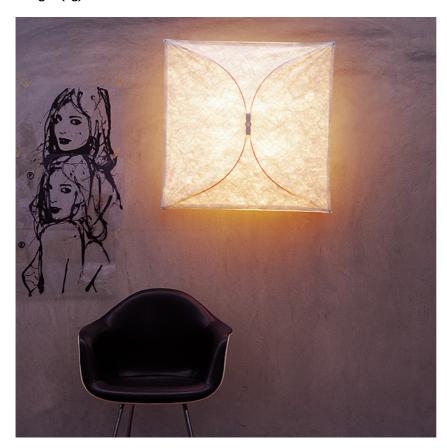

#### **ARIETTE 2**

Mounting Ceiling and wall

4 x MAX 40W E27 HSGSA Lamps description

**Environment** 

Wall or ceiling-mounted lamp providing diffused light. Synthetic fabric diffuser. 30% fiberglass reinforced polyamide **Technical description** 

## Ariette 2

designed by Tobia Scarpa

Wall or ceiling-mounted lamp providing diffused light

F0500009

Fabric