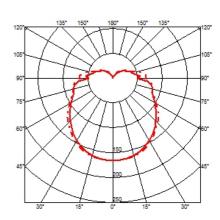

# FLOS

#### **ARIETTE 2**

Mounting Ceiling and wall

4 x MAX 40W E27 HSGSA Lamps description

**Environment** 

Wall or ceiling-mounted lamp providing diffused light. Synthetic fabric diffuser. 30% fiberglass reinforced polyamide **Technical description** 

ceiling/wall fitting.

#### **ELECTRICAL**

**Emergency** Without 220/240 Voltage (V)

## **PHYSICAL**

Terminal block Supply

**Construction material** Fabric Weight (kg)





## Ariette 2

designed by Tobia Scarpa

Wall or ceiling-mounted lamp providing diffused light



F0500009

Fabric

#### **DIMENSIONS**



1000 mm

# **CERTIFICATIONS**















# Ariette 2. Lamps



## 40W E27 HSGSA

Lamp Watt: 40 W

Lamp category: Incandescent

Socket: E27

**Lamp type:** HSGSA



## Ariette 2

designed by Tobia Scarpa

Wall or ceiling-mounted lamp providing diffused light



F0500009

Fabric

# **DIMENSIONS**



# **CERTIFICATIONS**









ΙP 20