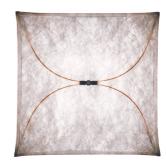

#### **ARIETTE 2**

Mounting Ceiling and wall

4 x MAX 40W E27 HSGSA Lamps description

**Environment** 

Wall or ceiling-mounted lamp providing diffused light. Synthetic fabric diffuser. 30% fiberglass reinforced polyamide **Technical description** 

## Ariette 2

designed by Tobia Scarpa

Wall or ceiling-mounted lamp providing diffused light

F0500009

Fabric