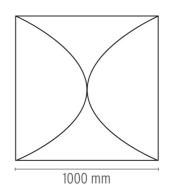

Lamps description

**Environment** 

Wall or ceiling-mounted lamp providing diffused light. Synthetic fabric diffuser. 30% fiberglass reinforced polyamide **Technical description** 

ceiling/wall fitting.

#### **ELECTRICAL**

**Emergency** Without 220/240 Voltage (V)

## **PHYSICAL**

Terminal block Supply

**Construction material** Fabric Weight (kg)





## Ariette 2

designed by Tobia Scarpa

Wall or ceiling-mounted lamp providing diffused light



F0500009

Fabric

#### **DIMENSIONS**



1000 mm

# **CERTIFICATIONS**















# Ariette 2. Lamps



## 40W E27 HSGSA

Lamp Watt: 40 W

Lamp category: Incandescent

Socket: E27

**Lamp type:** HSGSA



## Ariette 2

designed by Tobia Scarpa

Wall or ceiling-mounted lamp providing diffused light



F0500009

Fabric

# **DIMENSIONS**



# **CERTIFICATIONS**









ΙP 20