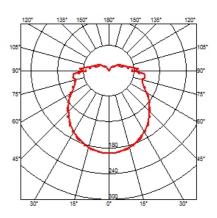

### **ARIETTE 3**

Mounting Lamps description Environment Technical description Ceiling and wall 4 x MAX 40W E27 HSGSA Indoor Wall or ceiling-mounted lamp providing diffused light. Synthetic fabric diffuser. 30% fiberglass reinforced polyamide ceiling/wall fitting.