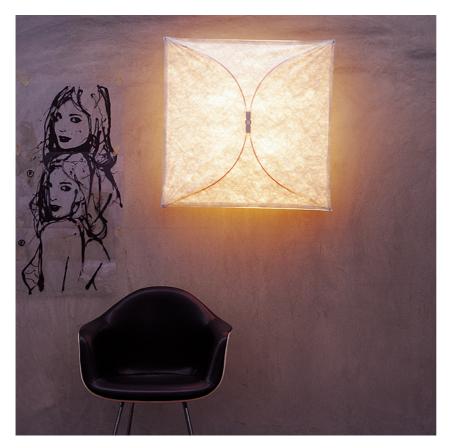

### **ARIETTE 3**

Mounting Lamps description Environment Technical description Ceiling and wall 4 x MAX 40W E27 HSGSA Indoor Wall or ceiling-mounted lamp providing diffused light. Synthetic fabric diffuser. 30% fiberglass reinforced polyamide ceiling/wall fitting.

## PHYSICAL

Supply Construction material Weight (kg) Terminal block Fabric I.I

Ariette 3 designed by Tobia Scarpa Wall or ceiling-mounted lamp providing diffused light

DIMENSIONS

### Ariette 3

designed by Tobia Scarpa

Wall or ceiling-mounted lamp providing diffused light

F0600009 Fabric

DIMENSIONS