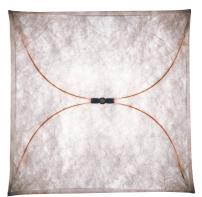

### **ARIETTE 3**

Mounting Lamps description Environment Technical description Ceiling and wall 4 x MAX 40W E27 HSGSA Indoor Wall or ceiling-mounted lamp providing diffused light. Synthetic fabric diffuser. 30% fiberglass reinforced polyamide ceiling/wall fitting.

## PHYSICAL

Supply Construction material Weight (kg) Terminal block Fabric I.I

Ariette 3 designed by Tobia Scarpa Wall or ceiling-mounted lamp providing diffused light

DIMENSIONS

### Ariette 3

designed by Tobia Scarpa

Wall or ceiling-mounted lamp providing diffused light

F0600009 Fabric

DIMENSIONS