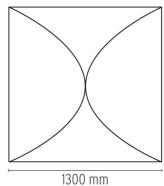

## PHYSICAL

Supply Construction material Weight (kg) Terminal block Fabric I.I

Ariette 3 designed by Tobia Scarpa Wall or ceiling-mounted lamp providing diffused light

DIMENSIONS

### Ariette 3

designed by Tobia Scarpa

Wall or ceiling-mounted lamp providing diffused light

F0600009 Fabric

DIMENSIONS