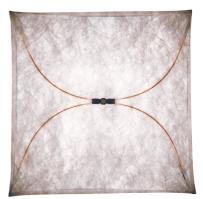

## PHYSICAL

Supply Construction material Weight (kg) Terminal block Fabric I.I

Ariette 3 designed by Tobia Scarpa Wall or ceiling-mounted lamp providing diffused light

DIMENSIONS

### Ariette 3

designed by Tobia Scarpa

Wall or ceiling-mounted lamp providing diffused light

F0600009 Fabric

DIMENSIONS