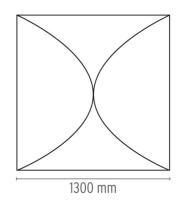

## PHYSICAL

Supply Construction material Weight (kg) Terminal block Fabric I.I

Ariette 3 designed by Tobia Scarpa Wall or ceiling-mounted lamp providing diffused light

DIMENSIONS

### Ariette 3

designed by Tobia Scarpa

Wall or ceiling-mounted lamp providing diffused light

F0600009 Fabric

DIMENSIONS