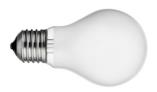

## FLOS

Ariette 3. Lamps

40W E27 HSGSA

**Lamp Watt:** 40 W Lamp category: Incandescent Socket: E27 **Lamp type:** HSGSA