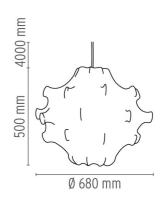

# FLOS

#### **TARAXACUM I**

**Mounting** Pendant

Type of ceiling pendant Suspension cable

Lamps description | 1 x MAX 100W E27 HSGS

Environment Indoor Finish Cocoon

**Technical description**Suspension lamp providing diffused light. White powder

coated internal steel structure sprayed with a unique cocoon resin to create the diffuser which is then protected by a

transparent sprayed on finish.

## **ELECTRICAL**

Emergency Without Voltage (V) 230

#### **PHYSICAL**

Cord length(mm) 4000

Construction material Cocoon, Steel

Weight (kg) 2.1





#### Taraxacum I

designed by Achille & Pier Giacomo Castiglioni

Suspension lamp providing diffused lighting

F7401009

Cocoon

#### **DIMENSIONS**



### **CERTIFICATIONS**









IP 20





## Taraxacum I . Lamps



## **HSGS 100W E27**

Lamp Watt:

**Lamp category:** Halogen mains

Socket: E27

**Lamp type:** HSGS



#### Taraxacum I

designed by Achille & Pier Giacomo Castiglioni

Suspension lamp providing diffused lighting

F7401009

Cocoon

## **DIMENSIONS**



## **CERTIFICATIONS**