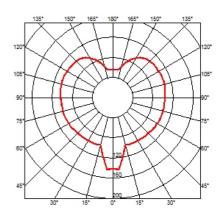

al steel structure sprayed with a unique cocoon resin to create the diffuser which is then protected by a

transparent sprayed on finish.

## **ELECTRICAL**

Emergency Without Voltage (V) 230

#### **PHYSICAL**

Cord length(mm) 4000

Construction material Cocoon, Steel

Weight (kg) 2.1





#### Taraxacum I

designed by Achille & Pier Giacomo Castiglioni

Suspension lamp providing diffused lighting

F7401009

Cocoon

#### **DIMENSIONS**



### **CERTIFICATIONS**









IP 20





## Taraxacum I . Lamps



## **HSGS 100W E27**

Lamp Watt:

**Lamp category:** Halogen mains

Socket: E27

**Lamp type:** HSGS



#### Taraxacum I

designed by Achille & Pier Giacomo Castiglioni

Suspension lamp providing diffused lighting

F7401009

Cocoon

## **DIMENSIONS**



## **CERTIFICATIONS**