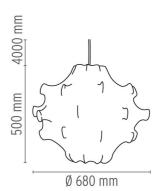

#### **PHYSICAL**

Cord length(mm) 4000

Construction material Cocoon, Steel

Weight (kg) 2.1

#### **DIMENSIONS**

## **DIMENSIONS**