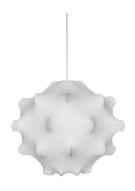

#### Taraxacum I

designed by Achille & Pier Giacomo Castiglioni

Suspension lamp providing diffused lighting

F7401009

Cocoon