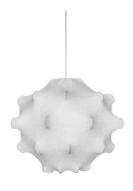

#### Taraxacum I

designed by Achille & Pier Giacomo Castiglioni

Suspension lamp providing diffused lighting

F7401009

Cocoon