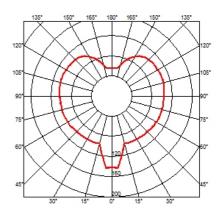

# FLOS

#### **TARAXACUM I**

**Mounting** Pendant

Type of ceiling pendant Suspension cable

Lamps description | 1 x MAX 100W E27 HSGS

Environment Indoor Finish Cocoon

**Technical description**Suspension lamp providing diffused light. White powder

coated internal steel structure sprayed with a unique cocoon resin to create the diffuser which is then protected by a

transparent sprayed on finish.

## **ELECTRICAL**

Emergency Without Voltage (V) 230

#### **PHYSICAL**

Cord length(mm) 4000

Construction material Cocoon, Steel

Weight (kg) 2.1





#### Taraxacum I

designed by Achille & Pier Giacomo Castiglioni

Suspension lamp providing diffused lighting

F7401009

Cocoon

#### **DIMENSIONS**



### **CERTIFICATIONS**









IP 20





## Taraxacum I . Lamps



## **HSGS 100W E27**

Lamp Watt:

**Lamp category:** Halogen mains

Socket: E27

**Lamp type:** HSGS



#### Taraxacum I

designed by Achille & Pier Giacomo Castiglioni

Suspension lamp providing diffused lighting

F7401009

Cocoon

## **DIMENSIONS**



## **CERTIFICATIONS**