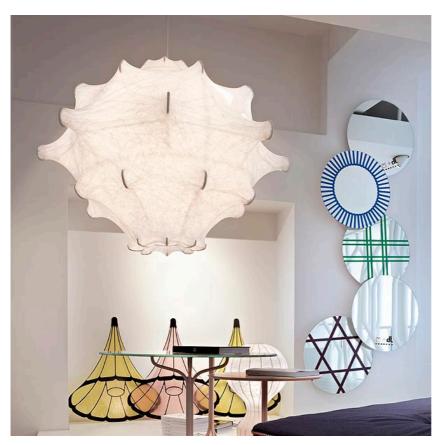

#### Taraxacum I

designed by Achille & Pier Giacomo Castiglioni

Suspension lamp providing diffused lighting

F7401009

Cocoon