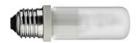

### **HSGS 70W E27**

Lamp Watt: 70 W

Lamp category: Halogen mains

Socket: E27

**Lamp type:** HSGS

Miss K Soft

designed by Philippe Starck

Table lamp providing diffused light