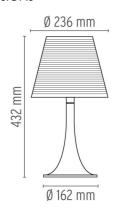

th diffused light emission. Fully transparent, injenction molded PMMA polymethylmethacrylate structure,

outer diffuser in fabric.

### **ELECTRICAL**

Without **Emergency** 

ON-OFF switch and 0/100% dimmer installed on the cord **Switching** 

220/240 Voltage (V)

### **PHYSICAL**

Supply Power cord

**Construction material** Fabric, PMMA, Polymethylmethacrylate

Weight (kg) 1.2





Miss K Soft

designed by Philippe Starck

Table lamp providing diffused light



F6255007

Amber Soft

### **DIMENSIONS**



## **CERTIFICATIONS**











## Miss K Soft . Lamps



### **HSGS 70W E27**

Lamp Watt: 70 W

Lamp category: Halogen mains

Socket: E27

**Lamp type:** HSGS



Miss K Soft

designed by Philippe Starck

Table lamp providing diffused light



F6255007

Amber Soft

## **DIMENSIONS**



# **CERTIFICATIONS**