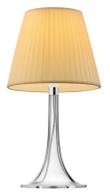

#### **MISS K SOFT**

Mounting Table

Lamps description I x 70W E27 HSGS

**Environment** Indoor **Finish** Fabric

Design awards Red Dot Design Award 2004

**Technical description** Table lamp with diffused light emission. Fully transparent, injenction molded PMMA polymethylmethacrylate structure,

outer diffuser in fabric.

### **PHYSICAL**

Supply Power cord

**Construction material** Fabric, PMMA, Polymethylmethacrylate

Weight (kg) 1.2

Miss K Soft

designed by Philippe Starck

Table lamp providing diffused light

F6255007

Amber Soft