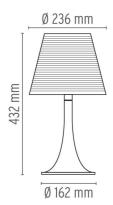

#### **MISS K SOFT**

Mounting Table

Lamps description I x 70W E27 HSGS

**Environment** Indoor **Finish** Fabric

Design awards Red Dot Design Award 2004

**Technical description** Table lamp with diffused light emission. Fully transparent, injenction molded PMMA polymethylmethacrylate structure,

outer diffuser in fabric.

### **ELECTRICAL**

Without **Emergency** 

ON-OFF switch and 0/100% dimmer installed on the cord **Switching** 

220/240 Voltage (V)

### **PHYSICAL**

Supply Power cord

**Construction material** Fabric, PMMA, Polymethylmethacrylate

Weight (kg) 1.2





Miss K Soft

designed by Philippe Starck

Table lamp providing diffused light



F6255007

Amber Soft

### **DIMENSIONS**



## **CERTIFICATIONS**











## Miss K Soft . Lamps



### **HSGS 70W E27**

Lamp Watt: 70 W

Lamp category: Halogen mains

Socket: E27

**Lamp type:** HSGS



Miss K Soft

designed by Philippe Starck

Table lamp providing diffused light



F6255007

Amber Soft

## **DIMENSIONS**



# **CERTIFICATIONS**