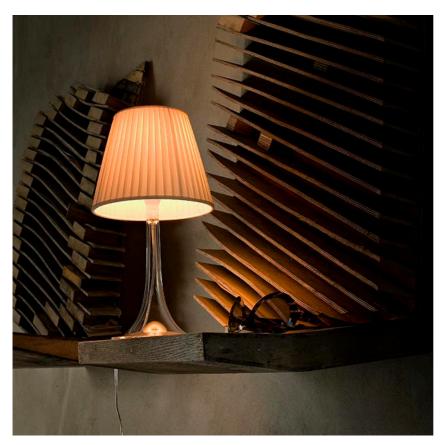

#### **MISS K SOFT**

Mounting Table

Lamps description I x 70W E27 HSGS

**Environment** Indoor **Finish** Fabric

Design awards Red Dot Design Award 2004

**Technical description** Table lamp with diffused light emission. Fully transparent, injenction molded PMMA polymethylmethacrylate structure,

outer diffuser in fabric.

### **PHYSICAL**

Supply Power cord

**Construction material** Fabric, PMMA, Polymethylmethacrylate

Weight (kg) 1.2

Miss K Soft

designed by Philippe Starck

Table lamp providing diffused light

F6255007

## Miss K Soft . Lamps