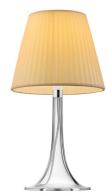

#### **MISS K SOFT**

Mounting Table

Lamps description I x 70W E27 HSGS

**Environment** Indoor **Finish** Fabric

Design awards Red Dot Design Award 2004

**Technical description** Table lamp with diffused light emission. Fully transparent, injenction molded PMMA polymethylmethacrylate structure,

outer diffuser in fabric.

### **ELECTRICAL**

Without **Emergency** 

ON-OFF switch and 0/100% dimmer installed on the cord **Switching** 

220/240 Voltage (V)

### **PHYSICAL**

Supply Power cord

**Construction material** Fabric, PMMA, Polymethylmethacrylate

Weight (kg) 1.2





Miss K Soft

designed by Philippe Starck

Table lamp providing diffused light



F6255007

Amber Soft

### **DIMENSIONS**



## **CERTIFICATIONS**











## Miss K Soft . Lamps



### **HSGS 70W E27**

Lamp Watt: 70 W

Lamp category: Halogen mains

Socket: E27

**Lamp type:** HSGS



Miss K Soft

designed by Philippe Starck

Table lamp providing diffused light



F6255007

Amber Soft

## **DIMENSIONS**



# **CERTIFICATIONS**