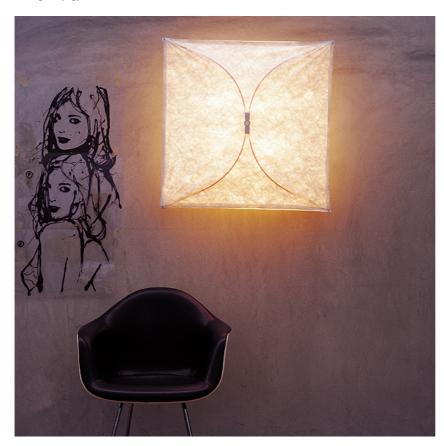

### **ARIETTE I**

Mounting Lamps description Environment **Technical description** 

Ceiling and wall 4 x MAX 40W E27 HSGSA Indoor Wall or ceiling-mounted lamp providing diffused light. Synthetic fabric diffuser. 30% fiberglass reinforced polyamide

# PHYSICAL

Supply **Construction material** Weight (kg)

Terminal block Fabric 0.8

ceiling/wall fitting.

Ariette l designed by Tobia Scarpa Wall or ceiling-mounted lamp providing diffused light F0400009 Fabric DIMENSIONS

### Ariette I

designed by Tobia Scarpa

Wall or ceiling-mounted lamp providing diffused light

F0400009 Fabric

DIMENSIONS