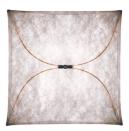

### **ARIETTE I**

Mounting Lamps description Environment **Technical description** 

Ceiling and wall 4 x MAX 40W E27 HSGSA Indoor Wall or ceiling-mounted lamp providing diffused light. Synthetic fabric diffuser. 30% fiberglass reinforced polyamide

# PHYSICAL

Supply **Construction material** Weight (kg)

Terminal block Fabric 0.8

ceiling/wall fitting.

Ariette l designed by Tobia Scarpa Wall or ceiling-mounted lamp providing diffused light F0400009 Fabric DIMENSIONS

### Ariette I

designed by Tobia Scarpa

Wall or ceiling-mounted lamp providing diffused light

F0400009 Fabric

DIMENSIONS