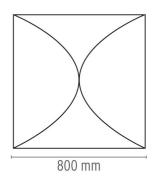

# PHYSICAL

Supply **Construction material** Weight (kg)

Terminal block Fabric 0.8

ceiling/wall fitting.

Ariette l designed by Tobia Scarpa Wall or ceiling-mounted lamp providing diffused light F0400009 Fabric DIMENSIONS

### Ariette I

designed by Tobia Scarpa

Wall or ceiling-mounted lamp providing diffused light

F0400009 Fabric

DIMENSIONS