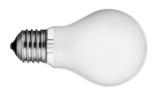

### **ARIETTE I**

Mounting Lamps description Environment **Technical description** 

Ceiling and wall 4 x MAX 40W E27 HSGSA Indoor Wall or ceiling-mounted lamp providing diffused light. Synthetic fabric diffuser. 30% fiberglass reinforced polyamide

## CERTIFICATIONS

Ariette I . Lamps

40W E27 HSGSA

Lamp Watt: 40 W Lamp category: Incandescent Socket: E27 Lamp type: HSGSA