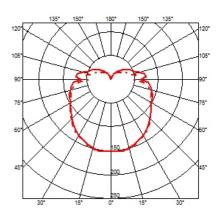

### **ARIETTE I**

Mounting Lamps description Environment **Technical description** 

Ceiling and wall 4 x MAX 40W E27 HSGSA Indoor Wall or ceiling-mounted lamp providing diffused light. Synthetic fabric diffuser. 30% fiberglass reinforced polyamide