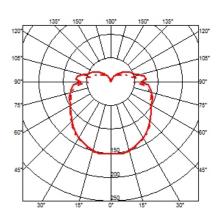

# PHYSICAL

Supply **Construction material** Weight (kg)

Terminal block Fabric 0.8

ceiling/wall fitting.

Ariette l designed by Tobia Scarpa Wall or ceiling-mounted lamp providing diffused light F0400009 Fabric DIMENSIONS

### Ariette I

designed by Tobia Scarpa

Wall or ceiling-mounted lamp providing diffused light

F0400009 Fabric

DIMENSIONS