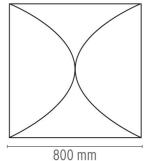

# PHYSICAL

Supply **Construction material** Weight (kg)

Terminal block Fabric 0.8

ceiling/wall fitting.

Ariette l designed by Tobia Scarpa Wall or ceiling-mounted lamp providing diffused light F0400009 Fabric DIMENSIONS

### Ariette I

designed by Tobia Scarpa

Wall or ceiling-mounted lamp providing diffused light

F0400009 Fabric

DIMENSIONS