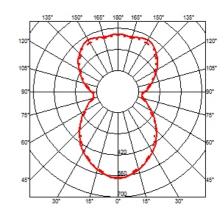

## **HSGS 105W E27**

Lamp Watt:

Lamp category: Halogen mains

Socket: E27

**Lamp type:** HSGS