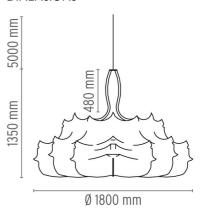

endant

Suspension cable

Lamps description

3 x MAX 105W E27 HSGS

**Environment** 

Indoor

**Finish** 

Cocoon

**Technical description** 

Suspension lamp providing diffused lighting. White powder coated internal steel structure sprayed with a unique "cocoon" resin to create the diffuser which is then protected

by a transparent sprayed on finish.Transparent polymethylmethacrylate (PMMA) "candles". Faceted crystal globe located at the lower center for a sparkle effect.

## **ELECTRICAL**

**Emergency** Voltage (V) Without

230

## **PHYSICAL**

Supply

Terminal block

Cord length(mm)

**Construction material** 

Cocoon, Crystal, PMMA, Steel

Weight (kg)

30





Zeppelin 2

designed by Marcel Wanders

Suspension lamp providing diffused lighting.



F9805009

Cocoon

## **DIMENSIONS**



## **CERTIFICATIONS**









20





# Zeppelin 2 . Lamps



## **HSGS 105W E27**

Lamp Watt:

Lamp category: Halogen mains

Socket: E27

**Lamp type:** HSGS



# Zeppelin 2

designed by Marcel Wanders

Suspension lamp providing diffused lighting.

F9805009

Cocoon

## **DIMENSIONS**



# **CERTIFICATIONS**









ΙP 20