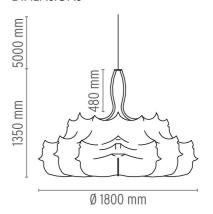

er which is then protected

by a transparent sprayed on finish.Transparent polymethylmethacrylate (PMMA) "candles". Faceted crystal globe located at the lower center for a sparkle effect.

## **ELECTRICAL**

**Emergency** Voltage (V) Without

230

## **PHYSICAL**

Supply

Terminal block

Cord length(mm)

**Construction material** 

Cocoon, Crystal, PMMA, Steel

Weight (kg)

30





Zeppelin 2

designed by Marcel Wanders

Suspension lamp providing diffused lighting.



F9805009

Cocoon

## **DIMENSIONS**



## **CERTIFICATIONS**









20





# Zeppelin 2 . Lamps



## **HSGS 105W E27**

Lamp Watt:

Lamp category: Halogen mains

Socket: E27

**Lamp type:** HSGS



# Zeppelin 2

designed by Marcel Wanders

Suspension lamp providing diffused lighting.

F9805009

Cocoon

## **DIMENSIONS**



# **CERTIFICATIONS**









ΙP 20