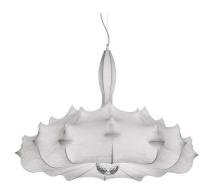

Zeppelin 2

designed by Marcel Wanders

Suspension lamp providing diffused lighting.

F9805009

Cocoon

# Zeppelin 2

designed by Marcel Wanders

Suspension lamp providing diffused lighting.

F9805009

Cocoon