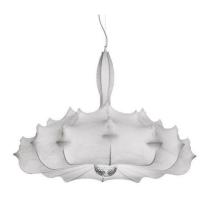

Indoor

**Finish** 

Cocoon

**Technical description** 

Suspension lamp providing diffused lighting. White powder coated internal steel structure sprayed with a unique "cocoon" resin to create the diffuser which is then protected

by a transparent sprayed on finish.Transparent polymethylmethacrylate (PMMA) "candles". Faceted crystal globe located at the lower center for a sparkle effect.

Zeppelin 2

designed by Marcel Wanders

Suspension lamp providing diffused lighting.

F9805009

Cocoon

# Zeppelin 2

designed by Marcel Wanders

Suspension lamp providing diffused lighting.

F9805009

Cocoon