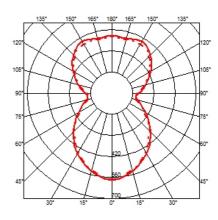

## **HSGS 105W E27**

Lamp Watt:

Lamp category: Halogen mains

Socket: E27

**Lamp type:** HSGS