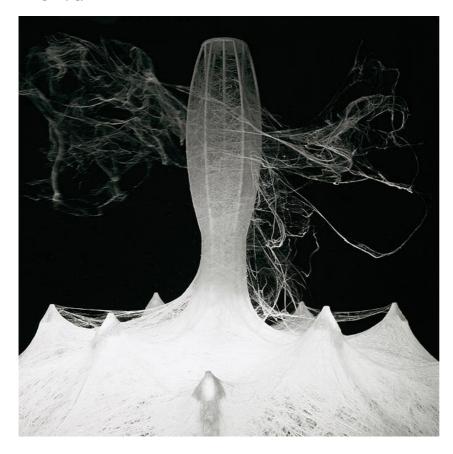

Indoor

**Finish** 

Cocoon

**Technical description** 

Suspension lamp providing diffused lighting. White powder coated internal steel structure sprayed with a unique "cocoon" resin to create the diffuser which is then protected

by a transparent sprayed on finish.Transparent polymethylmethacrylate (PMMA) "candles". Faceted crystal globe located at the lower center for a sparkle effect.

Zeppelin 2

designed by Marcel Wanders

Suspension lamp providing diffused lighting.

F9805009

Cocoon

# Zeppelin 2

designed by Marcel Wanders

Suspension lamp providing diffused lighting.

F9805009

Cocoon