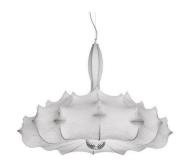

#### Zeppelin I

designed by Marcel Wanders

Suspension lamp providing diffused lighting.

F9800009

Cocoon

## Zeppelin I

designed by Marcel Wanders

Suspension lamp providing diffused lighting.

F9800009

Cocoon