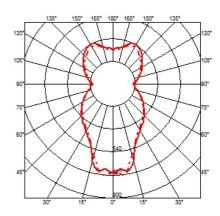

ted crystal globe located at the lower center for a specific office.

globe located at the lower center for a sparkle effect.

#### **ELECTRICAL**

**Emergency** Voltage (V) Without

230

#### **PHYSICAL**

Supply

Terminal block

Cord length(mm)

15

**Construction material** 

Cocoon, Crystal, PMMA, Steel

Weight (kg)





#### Zeppelin I

designed by Marcel Wanders

Suspension lamp providing diffused lighting.



F9800009

Cocoon

#### **DIMENSIONS**



## **CERTIFICATIONS**









20





## Zeppelin I . Lamps



#### **HSGS 205W E27**

Lamp Watt: 205 W

Lamp category: Halogen mains

Socket: E27

**Lamp type:** HSGS



## Zeppelin I

designed by Marcel Wanders

Suspension lamp providing diffused lighting.

F9800009

Cocoon

### **DIMENSIONS**



## **CERTIFICATIONS**









IP 20