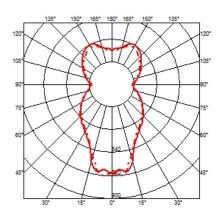

Cocoon

**Technical description** 

Suspension lamp providing diffused lighting. White powder coated internal steel structure sprayed with a unique "cocoon" resin to create the diffuser which is then protected by a transparent sprayed on finish. Transparent polymethylmethacrylate (PMMA) "candles". Faceted crystal globe located at the lower center for a specific office.

globe located at the lower center for a sparkle effect.

#### **ELECTRICAL**

**Emergency** Voltage (V) Without

230

#### **PHYSICAL**

Supply

Terminal block

Cord length(mm)

15

**Construction material** 

Cocoon, Crystal, PMMA, Steel

Weight (kg)





#### Zeppelin I

designed by Marcel Wanders

Suspension lamp providing diffused lighting.



F9800009

Cocoon

#### **DIMENSIONS**



## **CERTIFICATIONS**









20





## Zeppelin I . Lamps



#### **HSGS 205W E27**

Lamp Watt: 205 W

Lamp category: Halogen mains

Socket: E27

**Lamp type:** HSGS



## Zeppelin I

designed by Marcel Wanders

Suspension lamp providing diffused lighting.

F9800009

Cocoon

### **DIMENSIONS**



## **CERTIFICATIONS**









IP 20