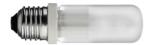

#### **HSGS 205W E27**

Lamp Watt: 205 W

Lamp category: Halogen mains

Socket: E27

**Lamp type:** HSGS