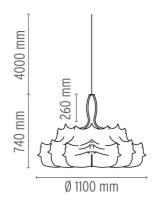

ethylmethacrylate (PMMA) "candles". Faceted crystal globe located at the lower center for a specific office.

globe located at the lower center for a sparkle effect.

#### **ELECTRICAL**

**Emergency** Voltage (V) Without

230

#### **PHYSICAL**

Supply

Terminal block

Cord length(mm)

15

**Construction material** 

Cocoon, Crystal, PMMA, Steel

Weight (kg)





#### Zeppelin I

designed by Marcel Wanders

Suspension lamp providing diffused lighting.



F9800009

Cocoon

#### **DIMENSIONS**



## **CERTIFICATIONS**









20





## Zeppelin I . Lamps



#### **HSGS 205W E27**

Lamp Watt: 205 W

Lamp category: Halogen mains

Socket: E27

**Lamp type:** HSGS



## Zeppelin I

designed by Marcel Wanders

Suspension lamp providing diffused lighting.

F9800009

Cocoon

### **DIMENSIONS**



## **CERTIFICATIONS**









IP 20