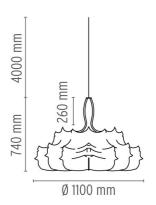

HSGS

**Environment Finish** 

Indoor Cocoon

**Technical description** 

Suspension lamp providing diffused lighting. White powder coated internal steel structure sprayed with a unique "cocoon" resin to create the diffuser which is then protected by a transparent sprayed on finish. Transparent polymethylmethacrylate (PMMA) "candles". Faceted crystal globe located at the lower center for a specific office.

globe located at the lower center for a sparkle effect.

#### **ELECTRICAL**

**Emergency** Voltage (V) Without

230

#### **PHYSICAL**

Supply

Terminal block

Cord length(mm)

15

**Construction material** 

Cocoon, Crystal, PMMA, Steel

Weight (kg)





#### Zeppelin I

designed by Marcel Wanders

Suspension lamp providing diffused lighting.



F9800009

Cocoon

#### **DIMENSIONS**



## **CERTIFICATIONS**









20





## Zeppelin I . Lamps



#### **HSGS 205W E27**

Lamp Watt: 205 W

Lamp category: Halogen mains

Socket: E27

**Lamp type:** HSGS



## Zeppelin I

designed by Marcel Wanders

Suspension lamp providing diffused lighting.

F9800009

Cocoon

### **DIMENSIONS**



## **CERTIFICATIONS**









IP 20