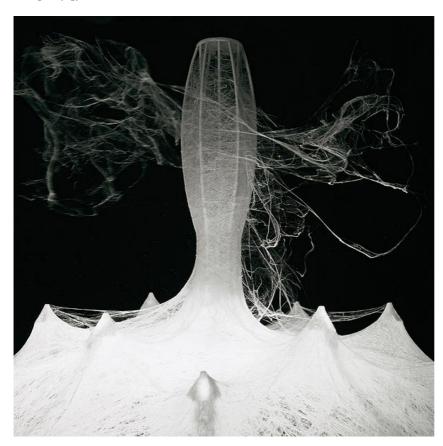

Indoor Cocoon

**Technical description** 

Suspension lamp providing diffused lighting. White powder coated internal steel structure sprayed with a unique "cocoon" resin to create the diffuser which is then protected by a transparent sprayed on finish. Transparent polymethylmethacrylate (PMMA) "candles". Faceted crystal globe located at the lower center for a specific office.

globe located at the lower center for a sparkle effect.

#### Zeppelin I

designed by Marcel Wanders

Suspension lamp providing diffused lighting.

F9800009

Cocoon

## Zeppelin I

designed by Marcel Wanders

Suspension lamp providing diffused lighting.

F9800009

Cocoon