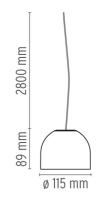

## PHYSICAL

Supply Cord length(mm) Construction material Weight (kg) Terminal block 2800 Aluminum, Glass, Plastic 0.6

Without

220/240

## DIMENSIONS

www.flos.com info@flos.it

#### Wan S

designed by Johanna Grawunder

Suspension lamp providing direct lighting.

F9560050 Aluminum
F9560009 White
F9560039 Green
F9560030 Black

DIMENSIONS