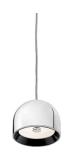

#### WAN S

| Mounting                | Pendant                                             |
|-------------------------|-----------------------------------------------------|
| Type of ceiling pendant | Suspension cable                                    |
| Lamps description       | I x MAX 33W G9 HSG                                  |
| Environment             | Indoor                                              |
| Finish                  | White, Green, Black, Sh                             |
| Technical description   | Suspension lamp provid<br>available in chrome, shir |

I x MAX 33W G9 HSGS Indoor White, Green, Black, Shiny aluminum Suspension lamp providing direct lighting. Aluminum body, available in chrome, shiny white, enameled green, and shiny black finishes. Low glare shield. Provided by two different ring due to fix the safety tempered glass, in black and green.

#### Wan S

designed by Johanna Grawunder

Suspension lamp providing direct lighting.

#### Wan S

designed by Johanna Grawunder

Suspension lamp providing direct lighting.

F9560050 Aluminum
F9560009 White
F9560039 Green
F9560030 Black

DIMENSIONS