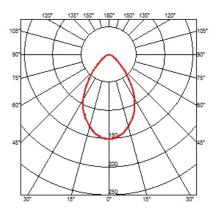

## FLOS

Wan S. Lamps

HSGS 33W G9

Lamp Watt: 33 W Lamp category: Halogen mains Socket: G9 Lamp type: HSGS