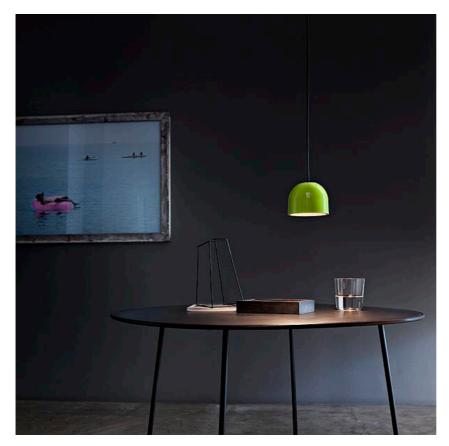

#### Wan S

designed by Johanna Grawunder

Suspension lamp providing direct lighting.

#### Wan S

designed by Johanna Grawunder

Suspension lamp providing direct lighting.

F9560050 Aluminum
F9560009 White
F9560039 Green
F9560030 Black

DIMENSIONS