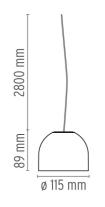

## DIMENSIONS

www.flos.com info@flos.it

## PHYSICAL

Supply Cord length(mm) Construction material Weight (kg) Terminal block 2800 Aluminum, Glass, Plastic 0.6

Without

220/240