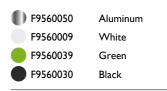

#### Wan S

designed by Johanna Grawunder

Suspension lamp providing direct lighting.

F9560050 Aluminum
F9560009 White
F9560039 Green
F9560030 Black

DIMENSIONS