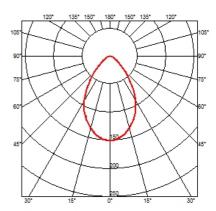

## DIMENSIONS

www.flos.com info@flos.it

#### Wan S

designed by Johanna Grawunder

Suspension lamp providing direct lighting.

F9560050 Aluminum
F9560009 White
F9560039 Green
F9560030 Black

DIMENSIONS