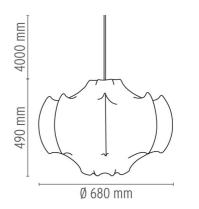

#### **DIMENSIONS**

## **DIMENSIONS**

#### **PHYSICAL**

Supply Power cord
Cord length(mm) 4000

Construction material Cocoon, Steel

Weight (kg) 1.7