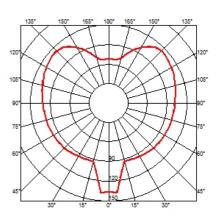

# FLOS

#### **VISCONTEA**

**Mounting** Pendant

Type of ceiling pendant Suspension cable

Lamps description | 1 x MAX 100W E27 HSGS

Environment Indoor Finish Cocoon

Technical description Suspension lamp providing diffused light. White powder

coated internal steel structure sprayed with a unique cocoon resin to create the diffuser which is then protected by a

transparent sprayed on finish.

## **ELECTRICAL**

Emergency Without Voltage (V) 230

#### **PHYSICAL**

Supply Power cord
Cord length(mm) 4000

Construction material Cocoon, Steel

Weight (kg) 1.7





#### **Viscontea**

designed by Achille & Pier Giacomo Castiglioni

Suspension lamp providing diffused light

F8001009 Cocoon

#### **DIMENSIONS**



#### **CERTIFICATIONS**









IP 20





## Viscontea . Lamps



## **HSGS 100W E27**

Lamp Watt:

**Lamp category:** Halogen mains

Socket: E27

**Lamp type:** HSGS



#### **V**iscontea

designed by Achille & Pier Giacomo Castiglioni

Suspension lamp providing diffused light

F8001009

Cocoon

## **DIMENSIONS**



# **CERTIFICATIONS**









IP 20