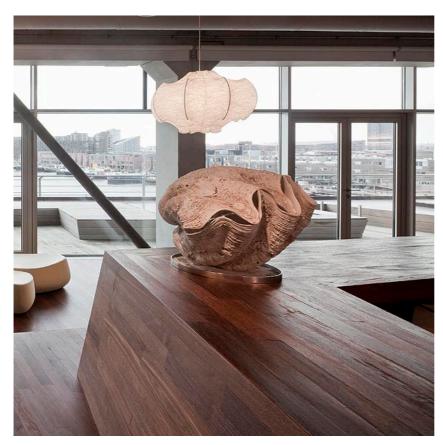

#### **VISCONTEA**

**Mounting** Pendant

Type of ceiling pendant Suspension cable

Lamps description | 1 x MAX 100W E27 HSGS

Environment Indoor Finish Cocoon

Technical description Suspension lamp providing diffused light. White powder

#### **Viscontea**

designed by Achille & Pier Giacomo Castiglioni

Suspension lamp providing diffused light

F8001009 Cocoon

## Viscontea . Lamps