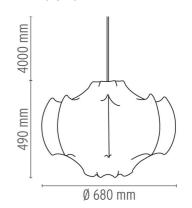

#### **PHYSICAL**

Supply Power cord
Cord length(mm) 4000

Construction material Cocoon, Steel

Weight (kg) 1.7

#### **DIMENSIONS**

## **DIMENSIONS**