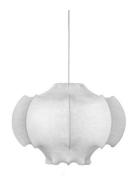

#### **VISCONTEA**

**Mounting** Pendant

Type of ceiling pendant Suspension cable

Lamps description | 1 x MAX 100W E27 HSGS

Environment Indoor Finish Cocoon

Technical description Suspension lamp providing diffused light. White powder

coated internal steel structure sprayed with a unique cocoon resin to create the diffuser which is then protected by a

transparent sprayed on finish.

#### **Viscontea**

designed by Achille & Pier Giacomo Castiglioni

Suspension lamp providing diffused light

F8001009 Cocoon

#### **V**iscontea

designed by Achille & Pier Giacomo Castiglioni

Suspension lamp providing diffused light

F8001009

Cocoon