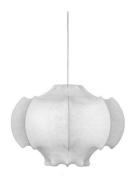

#### **VISCONTEA**

**Mounting** Pendant

Type of ceiling pendant Suspension cable

Lamps description | 1 x MAX 100W E27 HSGS

Environment Indoor Finish Cocoon

Technical description Suspension lamp providing diffused light. White powder

#### **Viscontea**

designed by Achille & Pier Giacomo Castiglioni

Suspension lamp providing diffused light

F8001009 Cocoon

## Viscontea . Lamps