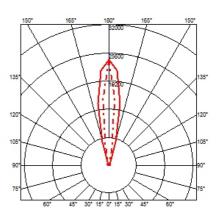

**ELECTRICAL**

Without **Emergency** 

**Switching** On the cable there is the electronic dimmer which allows the

regulation of light brightness with a dial.

230/240 Voltage (V)

## **PHYSICAL**

Power cord Supply Cord length(mm) 2470 **Construction material** Brass, Steel

Weight (kg) 8.2





## Toio

designed by Achille & Pier Giacomo Castiglioni

Floor lamp providing indirect lighting.

F7600009 White F7600030 Black F7600035 Red

## **DIMENSIONS**



# **CERTIFICATIONS**













Toio . Lamps



# PAR56 300W GX16D

Lamp Watt: 300 W Lamp category: Incandescent Socket: Gx16D Lamp type: PAR56



## Toio

designed by Achille & Pier Giacomo Castiglioni

Floor lamp providing indirect lighting.

F7600009 White
F7600030 Black
F7600035 Red

# **DIMENSIONS**



# CERTIFICATIONS