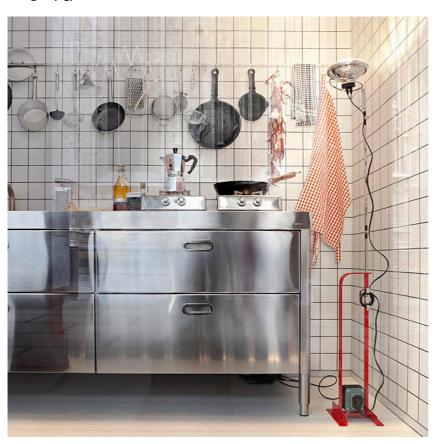

## TOIO

Mounting Floor

Lamps description  $I \times 300W$  alu PAR56 MFL 230/240V

**Environment** Indoor

**Finish** White, Black, Red

**Technical description** 

Floor lamp providing indirect lighting. Angle iron and formed steel base, painted in a variety of colors. Hexagonal nickel-plated brass height-adjustable stem with telescopic head. On the cable there is the electronic dimmer which allows the

## Toio

designed by Achille & Pier Giacomo Castiglioni

Floor lamp providing indirect lighting.

F7600009 White F7600030 Black F7600035 Red