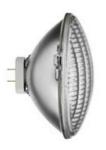

# PAR56 300W GX16D

Lamp Watt: 300 W Lamp category: Incandescent Socket: Gx16D Lamp type: PAR56