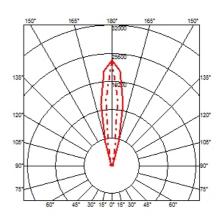

# PAR56 300W GX16D

Lamp Watt: 300 W Lamp category: Incandescent Socket: Gx16D Lamp type: PAR56