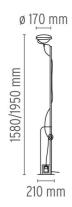

ion of light brightness.

## **ELECTRICAL**

Without **Emergency** 

**Switching** On the cable there is the electronic dimmer which allows the

regulation of light brightness with a dial.

230/240 Voltage (V)

## **PHYSICAL**

Power cord Supply Cord length(mm) 2470 **Construction material** Brass, Steel

Weight (kg) 8.2





## Toio

designed by Achille & Pier Giacomo Castiglioni

Floor lamp providing indirect lighting.

F7600009 White F7600030 Black F7600035 Red

## **DIMENSIONS**



# **CERTIFICATIONS**













Toio . Lamps



# PAR56 300W GX16D

Lamp Watt: 300 W Lamp category: Incandescent Socket: Gx16D Lamp type: PAR56



## Toio

designed by Achille & Pier Giacomo Castiglioni

Floor lamp providing indirect lighting.

F7600009 White
F7600030 Black
F7600035 Red

# **DIMENSIONS**



# CERTIFICATIONS