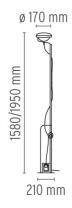

## **DIMENSIONS**

# **DIMENSIONS**

## **PHYSICAL**

Power cord Supply Cord length(mm) 2470 **Construction material** Brass, Steel

Weight (kg) 8.2