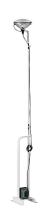

## TOIO

Mounting Floor

Lamps description  $I \times 300W$  alu PAR56 MFL 230/240V

**Environment** Indoor

**Finish** White, Black, Red

**Technical description** 

Floor lamp providing indirect lighting. Angle iron and formed steel base, painted in a variety of colors. Hexagonal nickel-plated brass height-adjustable stem with telescopic head. On the cable there is the electronic dimmer which allows the

## Toio

designed by Achille & Pier Giacomo Castiglioni

Floor lamp providing indirect lighting.

F7600009 White F7600030 Black F7600035 Red