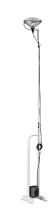

## TOIO

Mounting Floor

Lamps description  $I \times 300W$  alu PAR56 MFL 230/240V

**Environment** Indoor

**Finish** White, Black, Red

**Technical description** 

Floor lamp providing indirect lighting. Angle iron and formed steel base, painted in a variety of colors. Hexagonal nickel-plated brass height-adjustable stem with telescopic head. On the cable there is the electronic dimmer which allows the

## Toio

designed by Achille & Pier Giacomo Castiglioni

Floor lamp providing indirect lighting.

F7600009 White F7600030 Black F7600035 Red