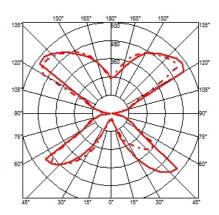

# DIMENSIONS

www.flos.com info@flos.it

Spun Light F . Lamps

HSGS 205W E27

**Lamp Watt:** 205 W Lamp category: Halogen mains Socket: E27 **Lamp type:** HSGS