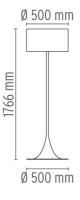

# DIMENSIONS

www.flos.com info@flos.it

Spun Light F . Lamps

HSGS 205W E27

**Lamp Watt:** 205 W Lamp category: Halogen mains Socket: E27 **Lamp type:** HSGS

## Spun Light F

designed by Sebastian Wrong

Floor fixture providing diffused lighting.

Shiny black Mud

DIMENSIONS

www.flos.com info@flos.it