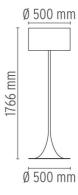

# DIMENSIONS

www.flos.com info@flos.it

Spun Light F . Lamps

HSGS 205W E27

**Lamp Watt:** 205 W Lamp category: Halogen mains Socket: E27 **Lamp type:** HSGS

## Spun Light F

designed by Sebastian Wrong

Floor fixture providing diffused lighting.

Shiny black Mud

DIMENSIONS

www.flos.com info@flos.it