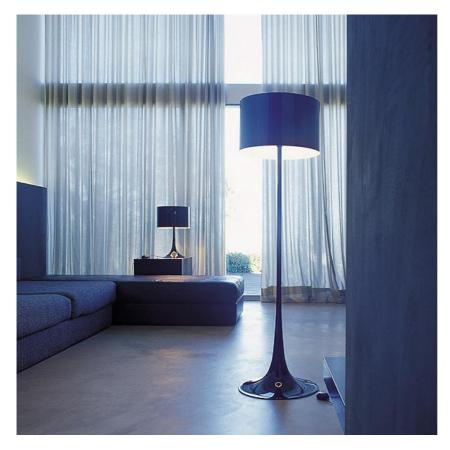

Floor I x MAX 205W E27 HSGS Indoor Aluminum, MUD, Shiny black, Shiny white Red Dot Design Award 2004 Floor fixture providing diffused lighting. Spun metal frame and diffuser, die-cast aluminum diffuser support arms and lampholder support, painted in the colors indicated below. White, injection-molded polycarbonate diffuser supports. On the cable there is the electronic dimmer which allows the regulation of light brightness.

### PHYSICAL

Supply Construction material Weight (kg) Power cord Aluminum, Glass, Steel 9.3

**Spun Light F** designed by Sebastian Wrong

Floor fixture providing diffused lighting. F6612009 Shiny white

## Spun Light F

designed by Sebastian Wrong

Floor fixture providing diffused lighting.

Shiny black Mud

DIMENSIONS

www.flos.com info@flos.it