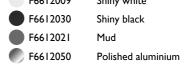

Floor I x MAX 205W E27 HSGS Indoor Aluminum, MUD, Shiny black, Shiny white Red Dot Design Award 2004 Floor fixture providing diffused lighting. Spun metal frame and diffuser, die-cast aluminum diffuser support arms and lampholder support, painted in the colors indicated below. White, injection-molded polycarbonate diffuser supports. On the cable there is the electronic dimmer which allows the regulation of light brightness.

### PHYSICAL

Supply Construction material Weight (kg) Power cord Aluminum, Glass, Steel 9.3

**Spun Light F** designed by Sebastian Wrong

Floor fixture providing diffused lighting. F6612009 Shiny white

## Spun Light F

designed by Sebastian Wrong

Floor fixture providing diffused lighting.

Shiny black Mud

DIMENSIONS

www.flos.com info@flos.it