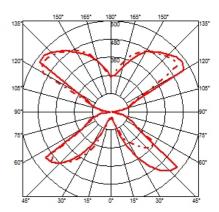

# DIMENSIONS

www.flos.com info@flos.it

Spun Light F . Lamps

HSGS 205W E27

**Lamp Watt:** 205 W Lamp category: Halogen mains Socket: E27 **Lamp type:** HSGS