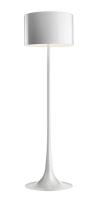

Floor I x MAX 205W E27 HSGS Indoor Aluminum, MUD, Shiny black, Shiny white Red Dot Design Award 2004 Floor fixture providing diffused lighting. Spun metal frame and diffuser, die-cast aluminum diffuser support arms and lampholder support, painted in the colors indicated below. White, injection-molded polycarbonate diffuser supports. On the cable there is the electronic dimmer which allows the regulation of light brightness.

### PHYSICAL

Supply Construction material Weight (kg) Power cord Aluminum, Glass, Steel 9.3

**Spun Light F** designed by Sebastian Wrong

Floor fixture providing diffused lighting. F6612009 Shiny white

## Spun Light F

designed by Sebastian Wrong

Floor fixture providing diffused lighting.

Shiny black Mud

DIMENSIONS

www.flos.com info@flos.it