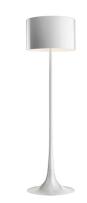

### PHYSICAL

Supply Construction material Weight (kg) Power cord Aluminum, Glass, Steel 9.3

**Spun Light F** designed by Sebastian Wrong

Floor fixture providing diffused lighting. F6612009 Shiny white

## Spun Light F

designed by Sebastian Wrong

Floor fixture providing diffused lighting.

Shiny black Mud

DIMENSIONS

www.flos.com info@flos.it