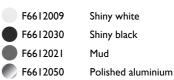

Floor I x MAX 205W E27 HSGS Indoor Aluminum, MUD, Shiny black, Shiny white Red Dot Design Award 2004 Floor fixture providing diffused lighting. Spun metal frame and diffuser, die-cast aluminum diffuser support arms and lampholder support, painted in the colors indicated below. White, injection-molded polycarbonate diffuser supports. On the cable there is the electronic dimmer which allows the regulation of light brightness.

### PHYSICAL

Supply Construction material Weight (kg) Power cord Aluminum, Glass, Steel 9.3

**Spun Light F** designed by Sebastian Wrong

Floor fixture providing diffused lighting. F6612009 Shiny white

## Spun Light F

designed by Sebastian Wrong

Floor fixture providing diffused lighting.

Shiny black Mud

DIMENSIONS

www.flos.com info@flos.it