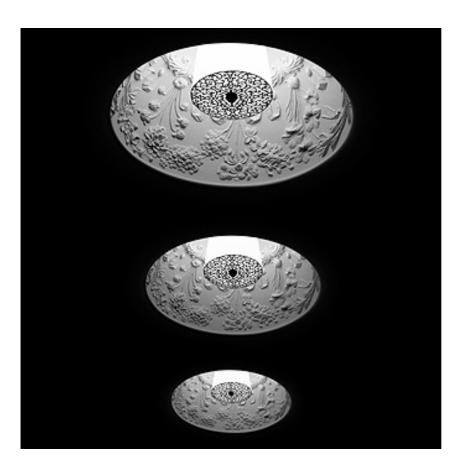

Hemispherical, cast plaster diffuser, painted white inside. Plaster diffuser support in die-cast aluminum alloy. Flashed and blown opal glass diffuser. Frieze in photo-etched and mechanically drawn aisi 304 steel.

**ELECTRICAL** 

**Emergency** : Without Voltage (V) : 12

**PHYSICAL** 

Diameter (mm) : 30 : Terminal block Supply Weight (kg) : 4

**Skygarden Recessed** design by Marcel Wanders

Recessed luminaire providing diffused lighting.