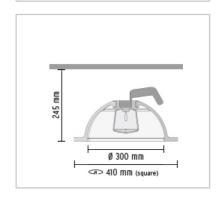

**ELECTRICAL** 

**Emergency** : Without Voltage (V) : 12

**PHYSICAL** 

Diameter (mm) : 30 : Terminal block Supply Weight (kg) : 4

**Skygarden Recessed** design by Marcel Wanders

Recessed luminaire providing diffused lighting.