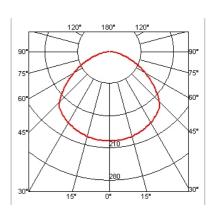

**ELECTRICAL** 

**Emergency** : Without Voltage (V) : 12

**PHYSICAL** 

Diameter (mm) : 30 : Terminal block Supply Weight (kg) : 4

**Skygarden Recessed** design by Marcel Wanders

Recessed luminaire providing diffused lighting.