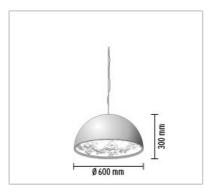

## **SKYGARDEN 1 ECO**

| Mounting                | : Suspension                                                                                                                                                                                                                                                                                                                                                                                                                                                                                                                                                                                                                                                                                                                                                                                                                                                                                                                                                                         |
|-------------------------|--------------------------------------------------------------------------------------------------------------------------------------------------------------------------------------------------------------------------------------------------------------------------------------------------------------------------------------------------------------------------------------------------------------------------------------------------------------------------------------------------------------------------------------------------------------------------------------------------------------------------------------------------------------------------------------------------------------------------------------------------------------------------------------------------------------------------------------------------------------------------------------------------------------------------------------------------------------------------------------|
| Type of ceiling pendant | : Suspension steel cable                                                                                                                                                                                                                                                                                                                                                                                                                                                                                                                                                                                                                                                                                                                                                                                                                                                                                                                                                             |
| Lamps description       | : 1 x 32W GX24q-3 TC-TEL                                                                                                                                                                                                                                                                                                                                                                                                                                                                                                                                                                                                                                                                                                                                                                                                                                                                                                                                                             |
| Environment             | : Indoor                                                                                                                                                                                                                                                                                                                                                                                                                                                                                                                                                                                                                                                                                                                                                                                                                                                                                                                                                                             |
| Finish                  | : White, Brown, Gold, Black                                                                                                                                                                                                                                                                                                                                                                                                                                                                                                                                                                                                                                                                                                                                                                                                                                                                                                                                                          |
| Design awards           | : Edida 2008, Red Dot Design Award                                                                                                                                                                                                                                                                                                                                                                                                                                                                                                                                                                                                                                                                                                                                                                                                                                                                                                                                                   |
| Technical description   | Suspension luminaire providing diffused lighting.<br>Hemispherical, mechanically-processed cast plaster diffuser, painted white inside. Outer finish: rust, glossy black, glossy white or matte gold. Plaster diffuser support in die-cast aluminum alloy, liquid-painted white. Molded upper bushing in die-cast, polished aluminum alloy, protected with transparent paint on the entire visible part. Upper cable gland and blocking ring nut in black injection-molded PC (polycarbonate). Shaped, galvanized adjustment screws. Transparent, injection-molded, upper and lower silicone shock absorbers. Lamp holder and fixing support in black injection-molded PPS (polyphenylene sulfide). Flashed and blown opal glass diffuser. Molded fixing rung nut in die-cast aluminum alloy with alodine plating. Skygarden 1 frieze in photo-etched and mechanically drawn AISI 304 steel. Molded and galvanized steel ceiling attachment Gray, injection-molded PA6 (Nylon) rose. |