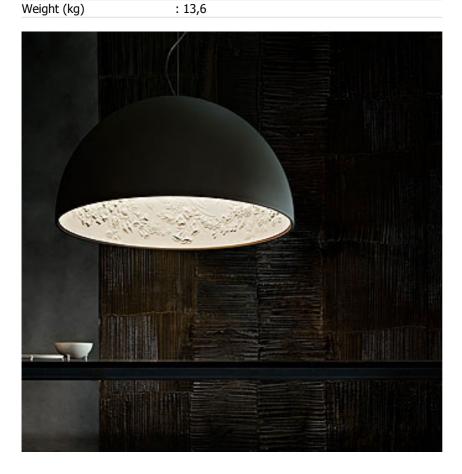

## **SKYGARDEN 1 ECO**

| Mounting                | : Suspension                                                                                                                                                                                                                                                                                                                                                                                                                                                                                                                                                                                                                                                                                                                                                                                                                                                                                                                                                                         |
|-------------------------|--------------------------------------------------------------------------------------------------------------------------------------------------------------------------------------------------------------------------------------------------------------------------------------------------------------------------------------------------------------------------------------------------------------------------------------------------------------------------------------------------------------------------------------------------------------------------------------------------------------------------------------------------------------------------------------------------------------------------------------------------------------------------------------------------------------------------------------------------------------------------------------------------------------------------------------------------------------------------------------|
| Type of ceiling pendant | : Suspension steel cable                                                                                                                                                                                                                                                                                                                                                                                                                                                                                                                                                                                                                                                                                                                                                                                                                                                                                                                                                             |
| Lamps description       | : 1 x 32W GX24q-3 TC-TEL                                                                                                                                                                                                                                                                                                                                                                                                                                                                                                                                                                                                                                                                                                                                                                                                                                                                                                                                                             |
| Environment             | : Indoor                                                                                                                                                                                                                                                                                                                                                                                                                                                                                                                                                                                                                                                                                                                                                                                                                                                                                                                                                                             |
| Finish                  | : White, Brown, Gold, Black                                                                                                                                                                                                                                                                                                                                                                                                                                                                                                                                                                                                                                                                                                                                                                                                                                                                                                                                                          |
| Design awards           | : Edida 2008, Red Dot Design Award                                                                                                                                                                                                                                                                                                                                                                                                                                                                                                                                                                                                                                                                                                                                                                                                                                                                                                                                                   |
| Technical description   | Suspension luminaire providing diffused lighting.<br>Hemispherical, mechanically-processed cast plaster diffuser, painted white inside. Outer finish: rust, glossy black, glossy white or matte gold. Plaster diffuser support in die-cast aluminum alloy, liquid-painted white. Molded upper bushing in die-cast, polished aluminum alloy, protected with transparent paint on the entire visible part. Upper cable gland and blocking ring nut in black injection-molded PC (polycarbonate). Shaped, galvanized adjustment screws. Transparent, injection-molded, upper and lower silicone shock absorbers. Lamp holder and fixing support in black injection-molded PPS (polyphenylene sulfide). Flashed and blown opal glass diffuser. Molded fixing rung nut in die-cast aluminum alloy with alodine plating. Skygarden 1 frieze in photo-etched and mechanically drawn AISI 304 steel. Molded and galvanized steel ceiling attachment Gray, injection-molded PA6 (Nylon) rose. |