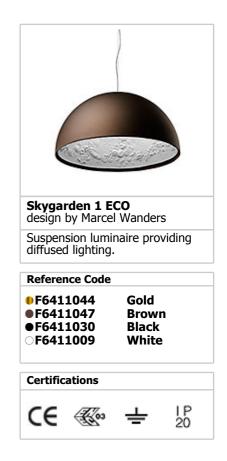

## **SKYGARDEN 1 ECO**

| Mounting                | : Suspension                                                                                                                                                                                                                                                                                                                                                                                                                                                                                                                                                                                                                                                                                                                                                                                                                                                                                                                                                                         |
|-------------------------|--------------------------------------------------------------------------------------------------------------------------------------------------------------------------------------------------------------------------------------------------------------------------------------------------------------------------------------------------------------------------------------------------------------------------------------------------------------------------------------------------------------------------------------------------------------------------------------------------------------------------------------------------------------------------------------------------------------------------------------------------------------------------------------------------------------------------------------------------------------------------------------------------------------------------------------------------------------------------------------|
| Type of ceiling pendant | : Suspension steel cable                                                                                                                                                                                                                                                                                                                                                                                                                                                                                                                                                                                                                                                                                                                                                                                                                                                                                                                                                             |
| Lamps description       | : 1 x 32W GX24q-3 TC-TEL                                                                                                                                                                                                                                                                                                                                                                                                                                                                                                                                                                                                                                                                                                                                                                                                                                                                                                                                                             |
| Environment             | : Indoor                                                                                                                                                                                                                                                                                                                                                                                                                                                                                                                                                                                                                                                                                                                                                                                                                                                                                                                                                                             |
| Finish                  | : White, Brown, Gold, Black                                                                                                                                                                                                                                                                                                                                                                                                                                                                                                                                                                                                                                                                                                                                                                                                                                                                                                                                                          |
| Design awards           | : Edida 2008, Red Dot Design Award                                                                                                                                                                                                                                                                                                                                                                                                                                                                                                                                                                                                                                                                                                                                                                                                                                                                                                                                                   |
| Technical description   | Suspension luminaire providing diffused lighting.<br>Hemispherical, mechanically-processed cast plaster diffuser, painted white inside. Outer finish: rust, glossy black, glossy white or matte gold. Plaster diffuser support in die-cast aluminum alloy, liquid-painted white. Molded upper bushing in die-cast, polished aluminum alloy, protected with transparent paint on the entire visible part. Upper cable gland and blocking ring nut in black injection-molded PC (polycarbonate). Shaped, galvanized adjustment screws. Transparent, injection-molded, upper and lower silicone shock absorbers. Lamp holder and fixing support in black injection-molded PPS (polyphenylene sulfide). Flashed and blown opal glass diffuser. Molded fixing rung nut in die-cast aluminum alloy with alodine plating. Skygarden 1 frieze in photo-etched and mechanically drawn AISI 304 steel. Molded and galvanized steel ceiling attachment Gray, injection-molded PA6 (Nylon) rose. |