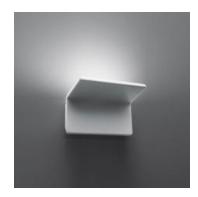

### Cuma 20 - Wall - White - 29W LED

#### **DESCRIPTION:**

"This project is intended to achieve a healthy balance, understood as proportion in forms and a relationship between materials and technology. To design a form that is not in fact a form but substantially becomes a garment for light, I had recourse to pure geometry: two planes that meet in space, draw a line and nothing else". Materials: painted aluminium structure, injection-moulded thermoplastic screen.