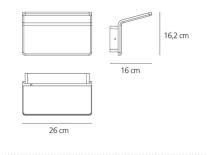

#### **DIMENSIONS**

 Length:
 cm 20

 Width:
 cm 14

 Height:
 cm 14.8

Cutout shape:

### **DIMENSIONS**